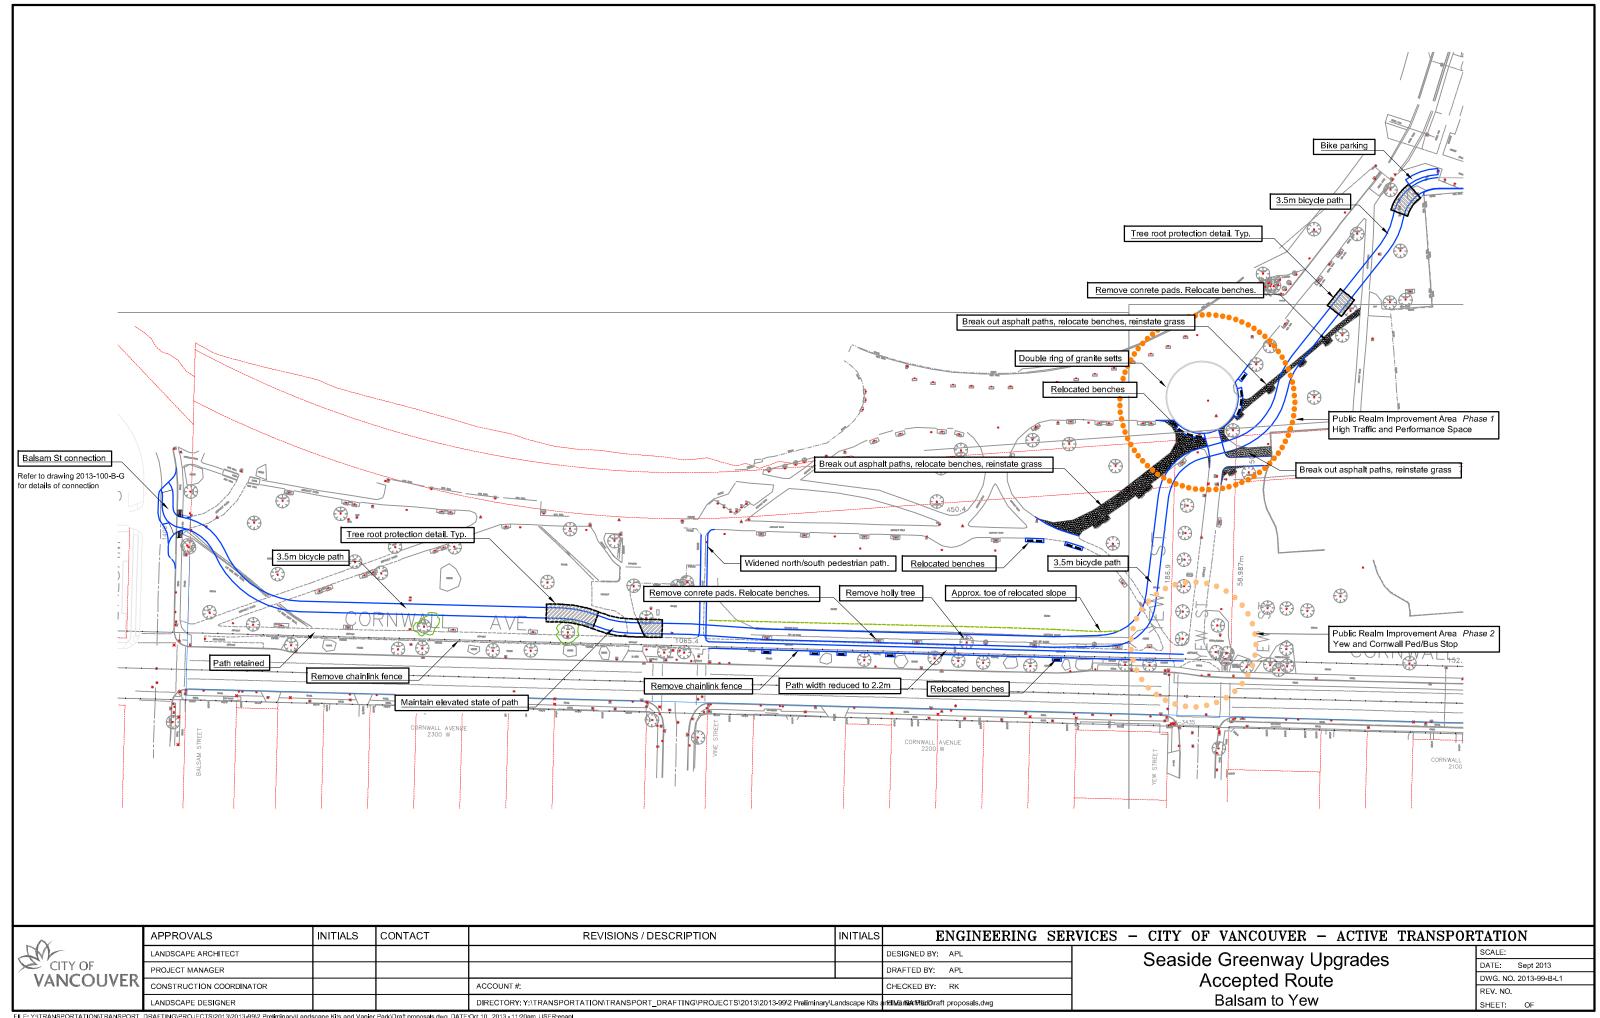

Seaside Greenway Upgrades:

Kitsilano Beach Park and Hadden Park **The Accepted Route** 

| VANCOUVER | APPROVALS                | INITIALS | CONTACT | REVISIONS / DESCRIPTION                                                                      | INITIALS | ENGINEERING SERVICES - CITY OF VANCOUVER - ACTIVE TRANSPORTATION |                             |                 |
|-----------|--------------------------|----------|---------|----------------------------------------------------------------------------------------------|----------|------------------------------------------------------------------|-----------------------------|-----------------|
|           | LANDSCAPE ARCHITECT      |          |         |                                                                                              |          | DESIGNED BY: APL                                                 | Seaside Greenway Upgrades   | SCALE: 1:1250   |
|           | PROJECT MANAGER          |          |         |                                                                                              |          | DRAFTED BY: APL                                                  |                             | DATE: Sept 2013 |
|           | CONSTRUCTION COORDINATOR |          |         | ACCOUNT #:                                                                                   |          | CHECKED BY: RK                                                   | Accepted Route DWG. NO. 201 |                 |
|           | LANDSCAPE DESIGNER       |          |         | DIRECTORY: Y:\TRANSPORTATION\TRANSPORT_DRAFTING\PROJECTS\2013\2013\99\2 Preliminary\Landsort |          | an <b>d Manhar পিতিটে</b> Draft proposals.dwg                    | Manle to Chestout           | SHEET: OF       |