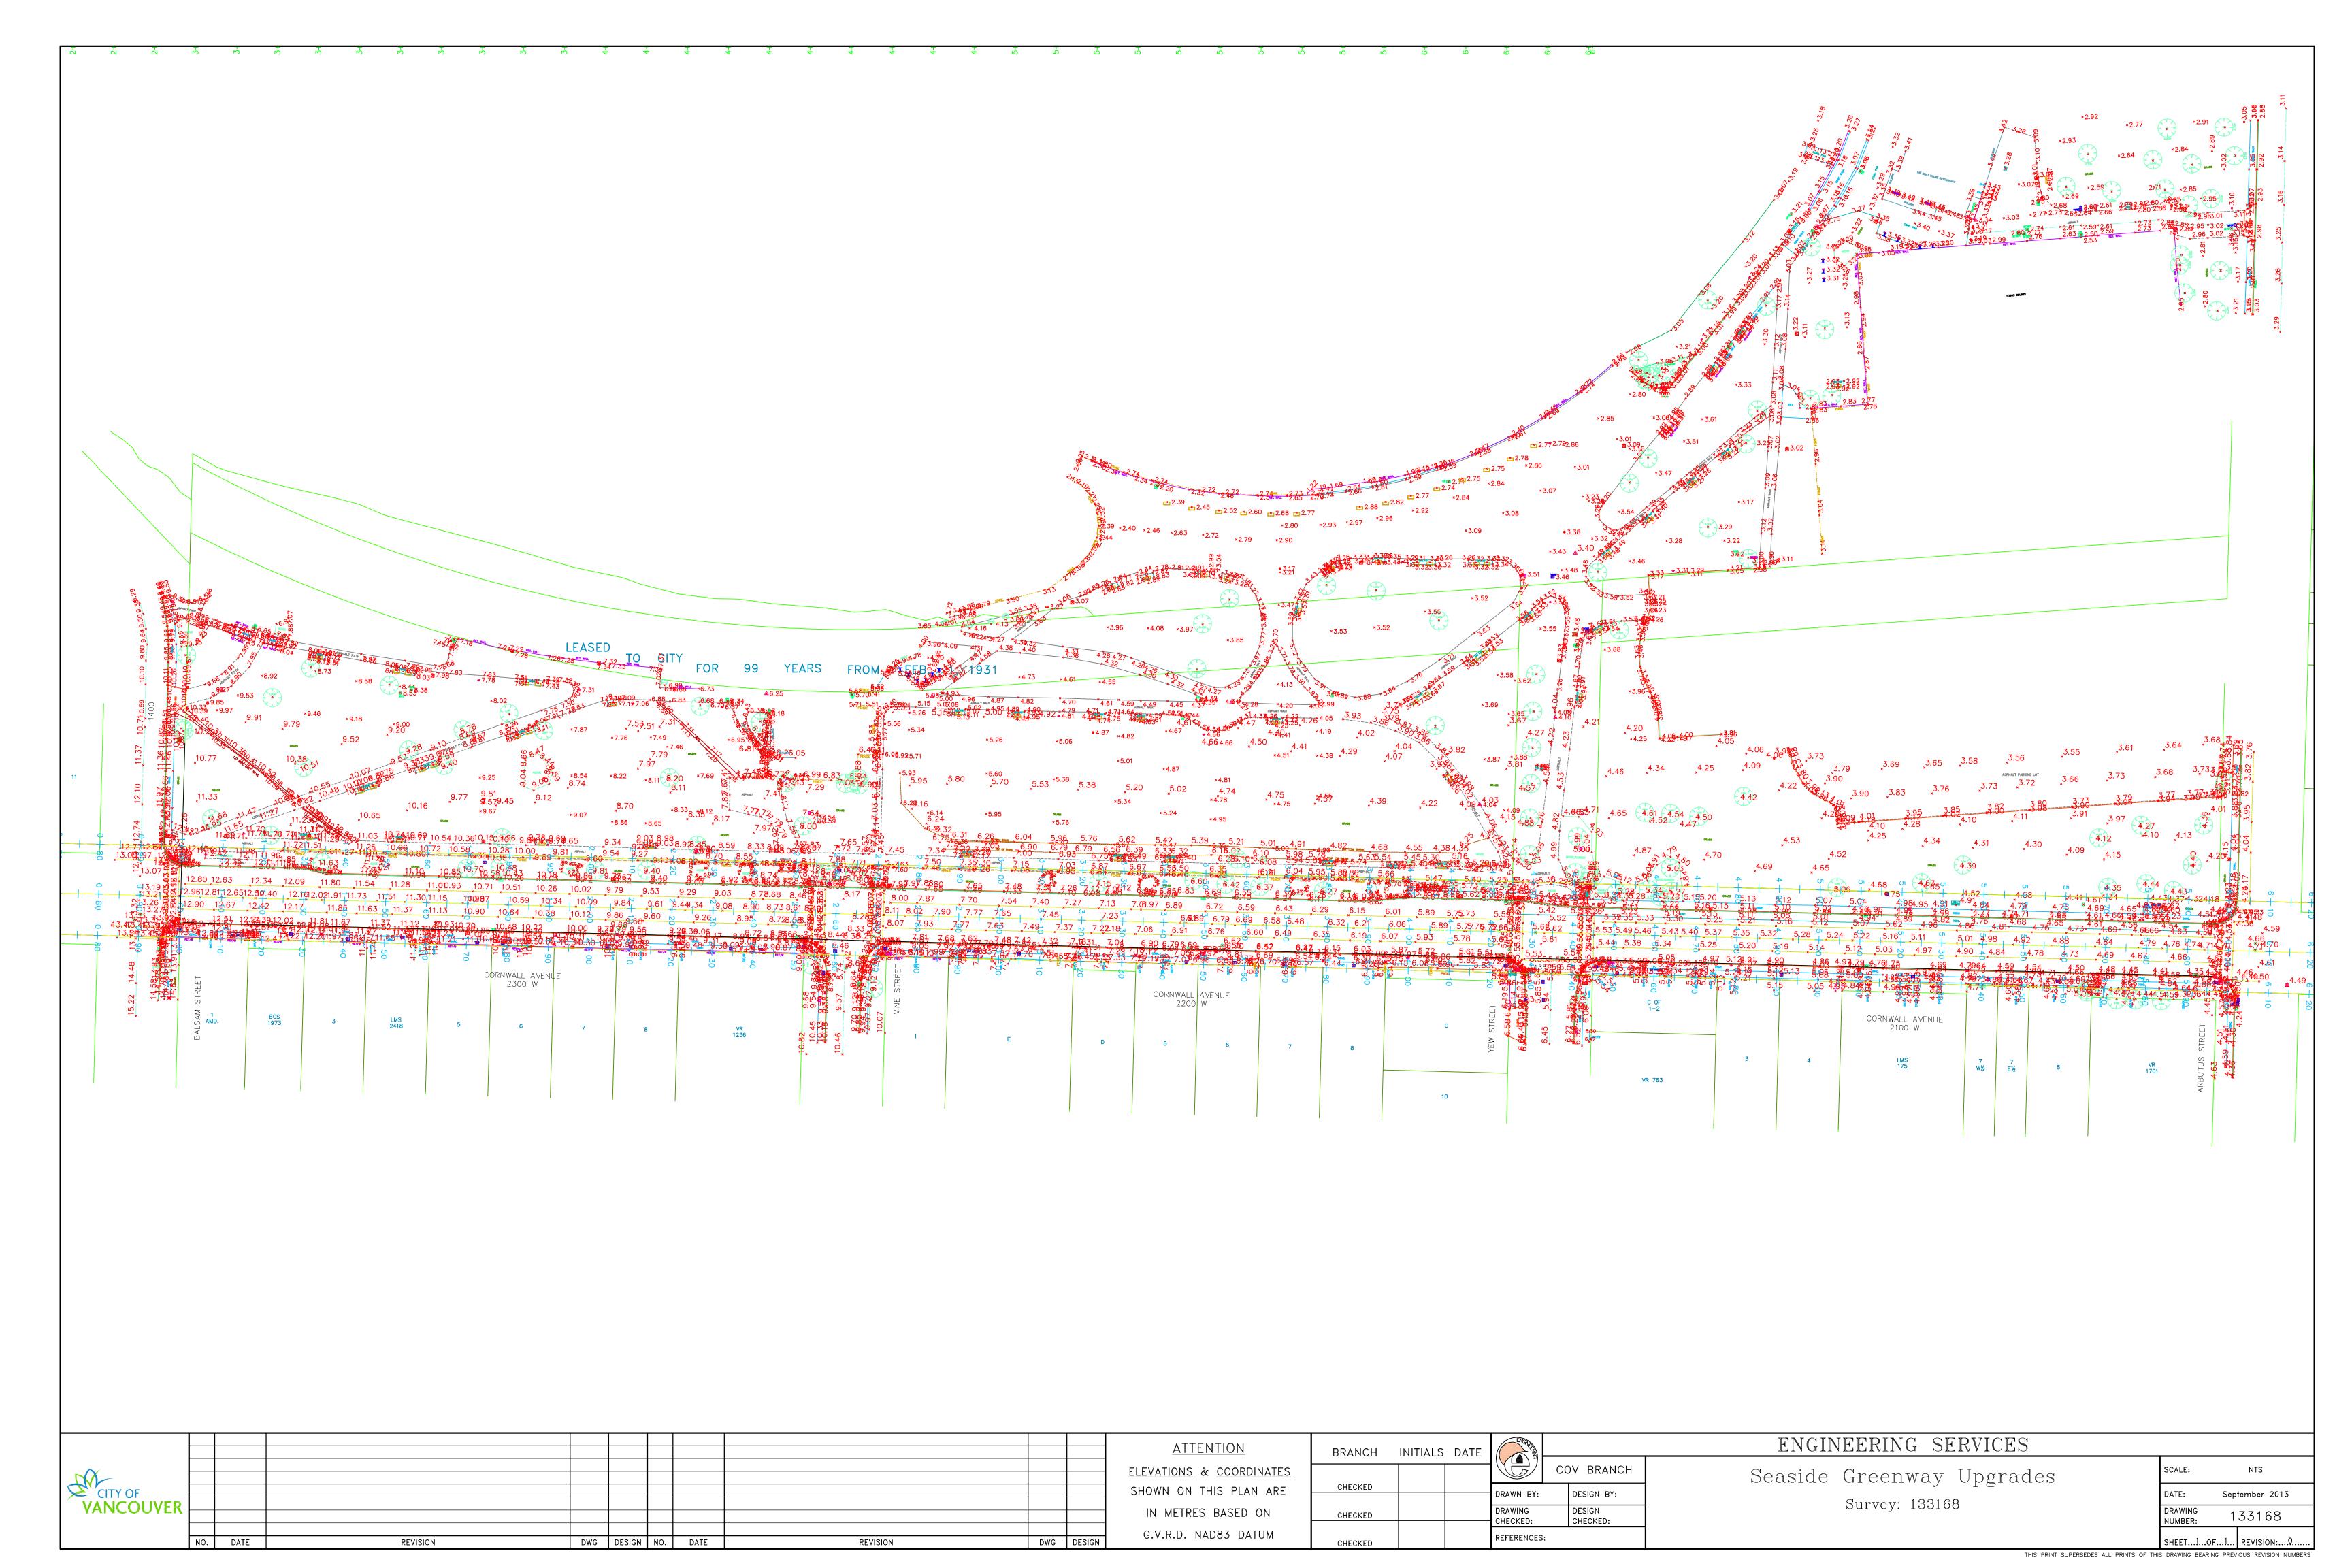

Seaside Greenway Upgrades:

Kitsilano Beach Park and Hadden Park **The Accepted Route** 

| VANCOUVER | APPROVALS                | INITIALS | CONTACT | REVISIONS / DESCRIPTION                                                                      | INITIALS | ENGINEERING SERVICES - CITY OF VANCOUVER - ACTIVE TRANSPORTATION |                             |                 |
|-----------|--------------------------|----------|---------|----------------------------------------------------------------------------------------------|----------|------------------------------------------------------------------|-----------------------------|-----------------|
|           | LANDSCAPE ARCHITECT      |          |         |                                                                                              |          | DESIGNED BY: APL                                                 | Seaside Greenway Upgrades   | SCALE: 1:1250   |
|           | PROJECT MANAGER          |          |         |                                                                                              |          | DRAFTED BY: APL                                                  |                             | DATE: Sept 2013 |
|           | CONSTRUCTION COORDINATOR |          |         | ACCOUNT #:                                                                                   |          | CHECKED BY: RK                                                   | Accepted Route DWG. NO. 201 |                 |
|           | LANDSCAPE DESIGNER       |          |         | DIRECTORY: Y:\TRANSPORTATION\TRANSPORT_DRAFTING\PROJECTS\2013\2013\99\2 Preliminary\Landsort |          | an <b>d Manhar পিতিটে</b> Draft proposals.dwg                    | Manle to Chestout           | SHEET: OF       |