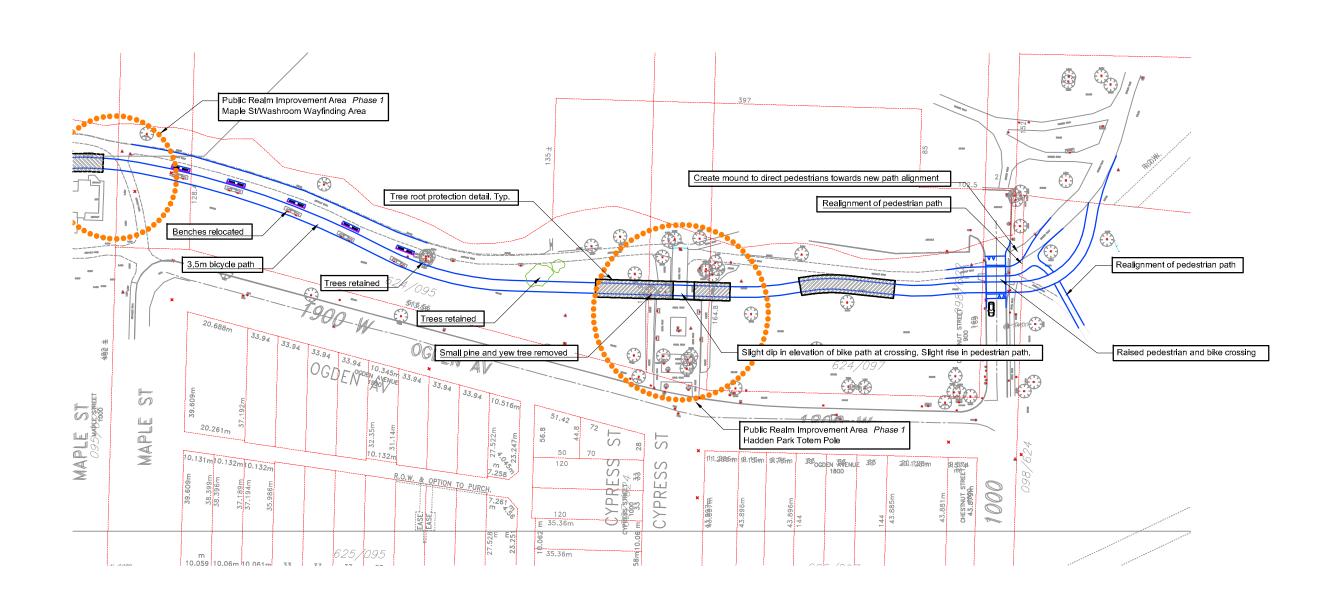

Seaside Greenway Upgrades:

Kitsilano Beach Park and Hadden Park **The Accepted Route** 

| VANCOUVER | APPROVALS                | INITIALS | CONTACT | REVISIONS / DESCRIPTION                                                                      | INITIALS | ENGINEERING SERVICES - CITY OF VANCOUVER - ACTIVE TRANSPORTATION |                             |                 |
|-----------|--------------------------|----------|---------|----------------------------------------------------------------------------------------------|----------|------------------------------------------------------------------|-----------------------------|-----------------|
|           | LANDSCAPE ARCHITECT      |          |         |                                                                                              |          | DESIGNED BY: APL                                                 | Seaside Greenway Upgrades   | SCALE: 1:1250   |
|           | PROJECT MANAGER          |          |         |                                                                                              |          | DRAFTED BY: APL                                                  |                             | DATE: Sept 2013 |
|           | CONSTRUCTION COORDINATOR |          |         | ACCOUNT #:                                                                                   |          | CHECKED BY: RK                                                   | Accepted Route DWG. NO. 201 |                 |
|           | LANDSCAPE DESIGNER       |          |         | DIRECTORY: Y:\TRANSPORTATION\TRANSPORT_DRAFTING\PROJECTS\2013\2013\99\2 Preliminary\Landsort |          | an <b>d Manhar পিতিটে</b> Draft proposals.dwg                    | Manle to Chestout           | SHEET: OF       |