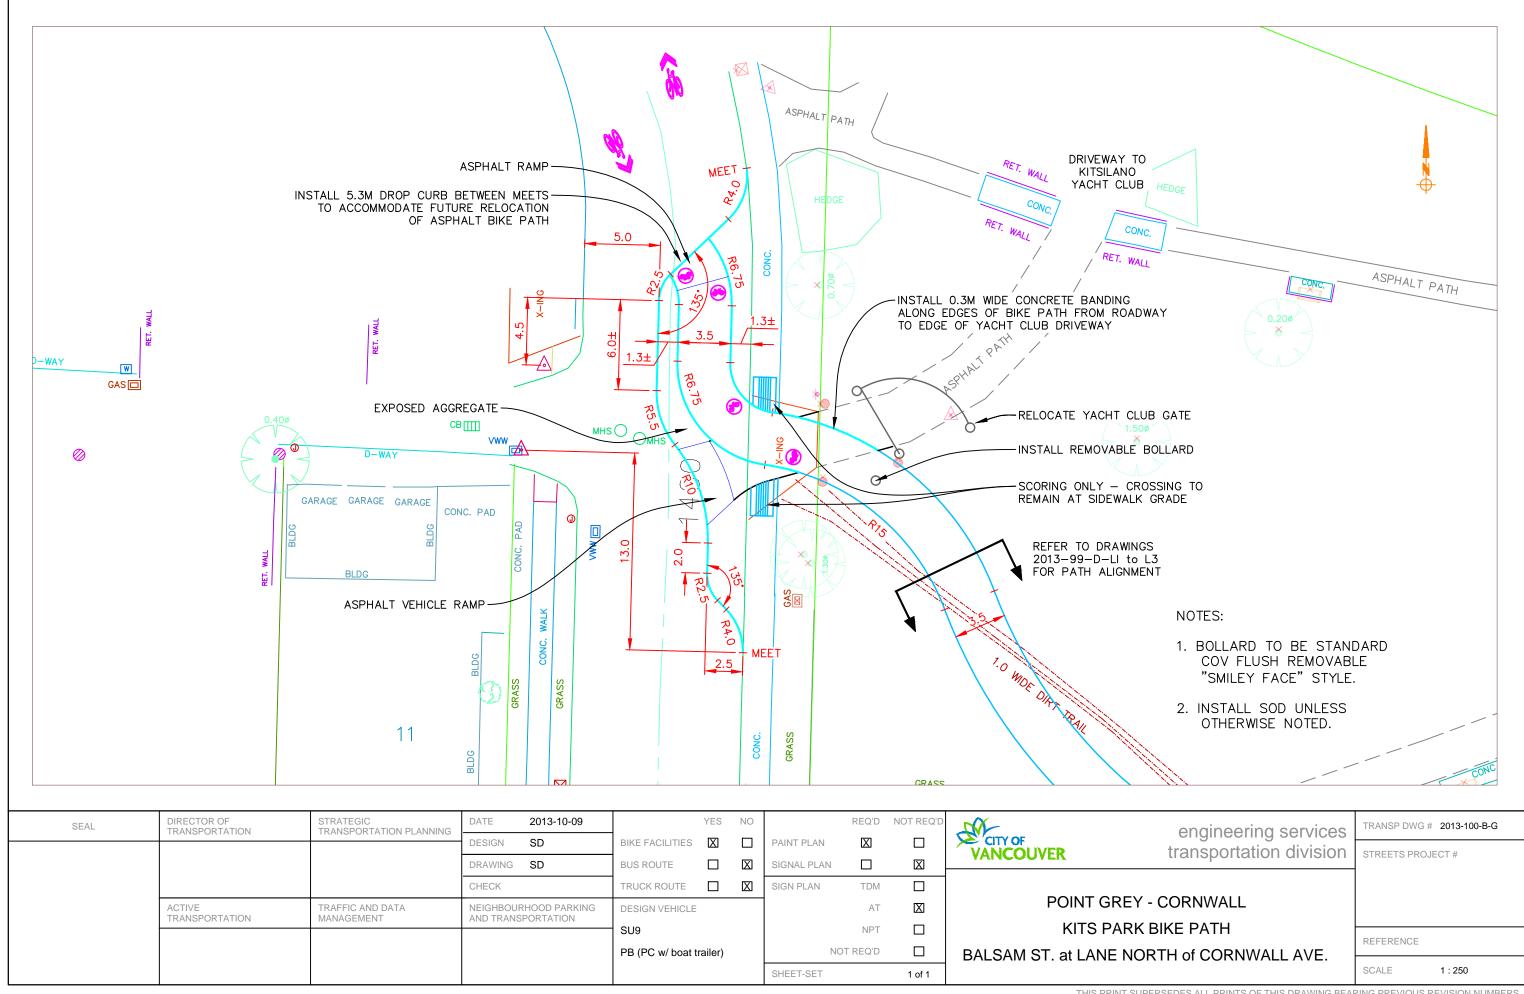

Seaside Greenway Upgrades:

Kitsilano Beach Park and Hadden Park **The Accepted Route** 

| VANCOUVER | APPROVALS                | INITIALS | CONTACT | REVISIONS / DESCRIPTION                                                                      | INITIALS | ENGINEERING SERVICES - CITY OF VANCOUVER - ACTIVE TRANSPORTATION |                             |                 |
|-----------|--------------------------|----------|---------|----------------------------------------------------------------------------------------------|----------|------------------------------------------------------------------|-----------------------------|-----------------|
|           | LANDSCAPE ARCHITECT      |          |         |                                                                                              |          | DESIGNED BY: APL                                                 | Seaside Greenway Upgrades   | SCALE: 1:1250   |
|           | PROJECT MANAGER          |          |         |                                                                                              |          | DRAFTED BY: APL                                                  |                             | DATE: Sept 2013 |
|           | CONSTRUCTION COORDINATOR |          |         | ACCOUNT #:                                                                                   |          | CHECKED BY: RK                                                   | Accepted Route DWG. NO. 201 |                 |
|           | LANDSCAPE DESIGNER       |          |         | DIRECTORY: Y:\TRANSPORTATION\TRANSPORT_DRAFTING\PROJECTS\2013\2013\99\2 Preliminary\Landsort |          | an <b>d Manhar পিতিটে</b> Draft proposals.dwg                    | Manle to Chestout           | SHEET: OF       |