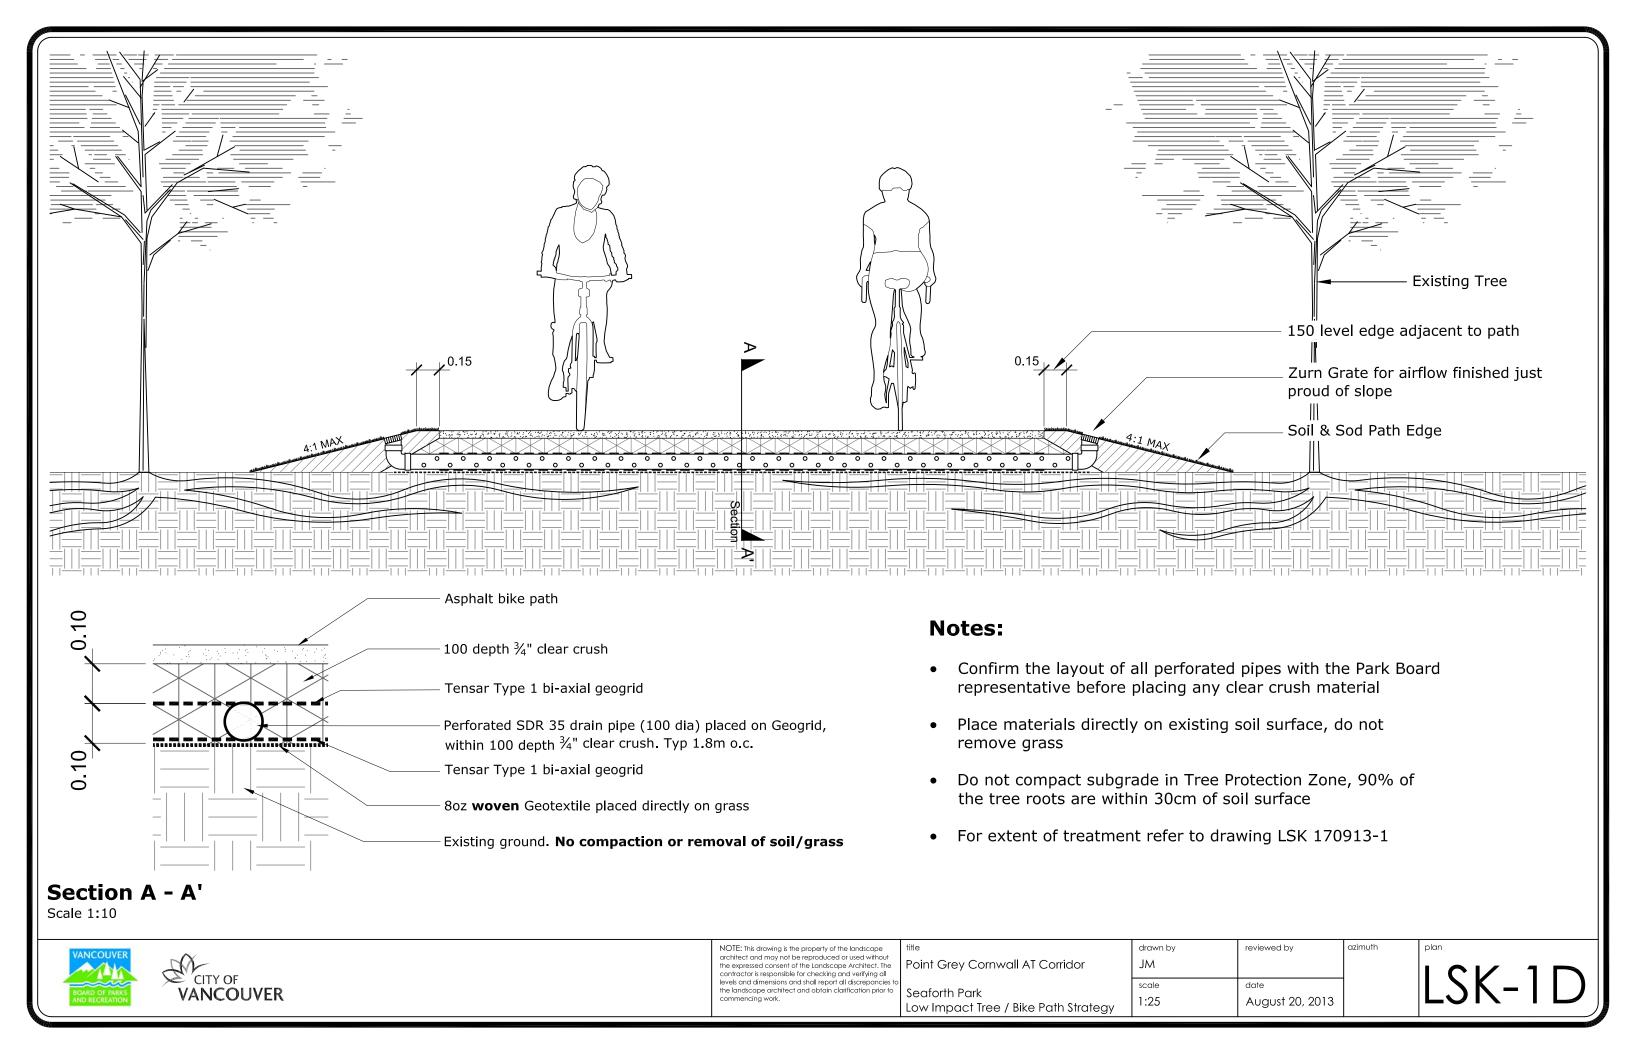

Seaside Greenway Upgrades:

Kitsilano Beach Park and Hadden Park **The Accepted Route** 

| VANCOUVER | APPROVALS                | INITIALS | CONTACT | REVISIONS / DESCRIPTION                                                                      | INITIALS | ENGINEERING SERVICES - CITY OF VANCOUVER - ACTIVE TRANSPORTATION |                             |                 |
|-----------|--------------------------|----------|---------|----------------------------------------------------------------------------------------------|----------|------------------------------------------------------------------|-----------------------------|-----------------|
|           | LANDSCAPE ARCHITECT      |          |         |                                                                                              |          | DESIGNED BY: APL                                                 | Seaside Greenway Upgrades   | SCALE: 1:1250   |
|           | PROJECT MANAGER          |          |         |                                                                                              |          | DRAFTED BY: APL                                                  |                             | DATE: Sept 2013 |
|           | CONSTRUCTION COORDINATOR |          |         | ACCOUNT #:                                                                                   |          | CHECKED BY: RK                                                   | Accepted Route DWG. NO. 201 |                 |
|           | LANDSCAPE DESIGNER       |          |         | DIRECTORY: Y:\TRANSPORTATION\TRANSPORT_DRAFTING\PROJECTS\2013\2013\99\2 Preliminary\Landsort |          | an <b>d Manhar পিতিটে</b> Draft proposals.dwg                    | Manle to Chestout           | SHEET: OF       |