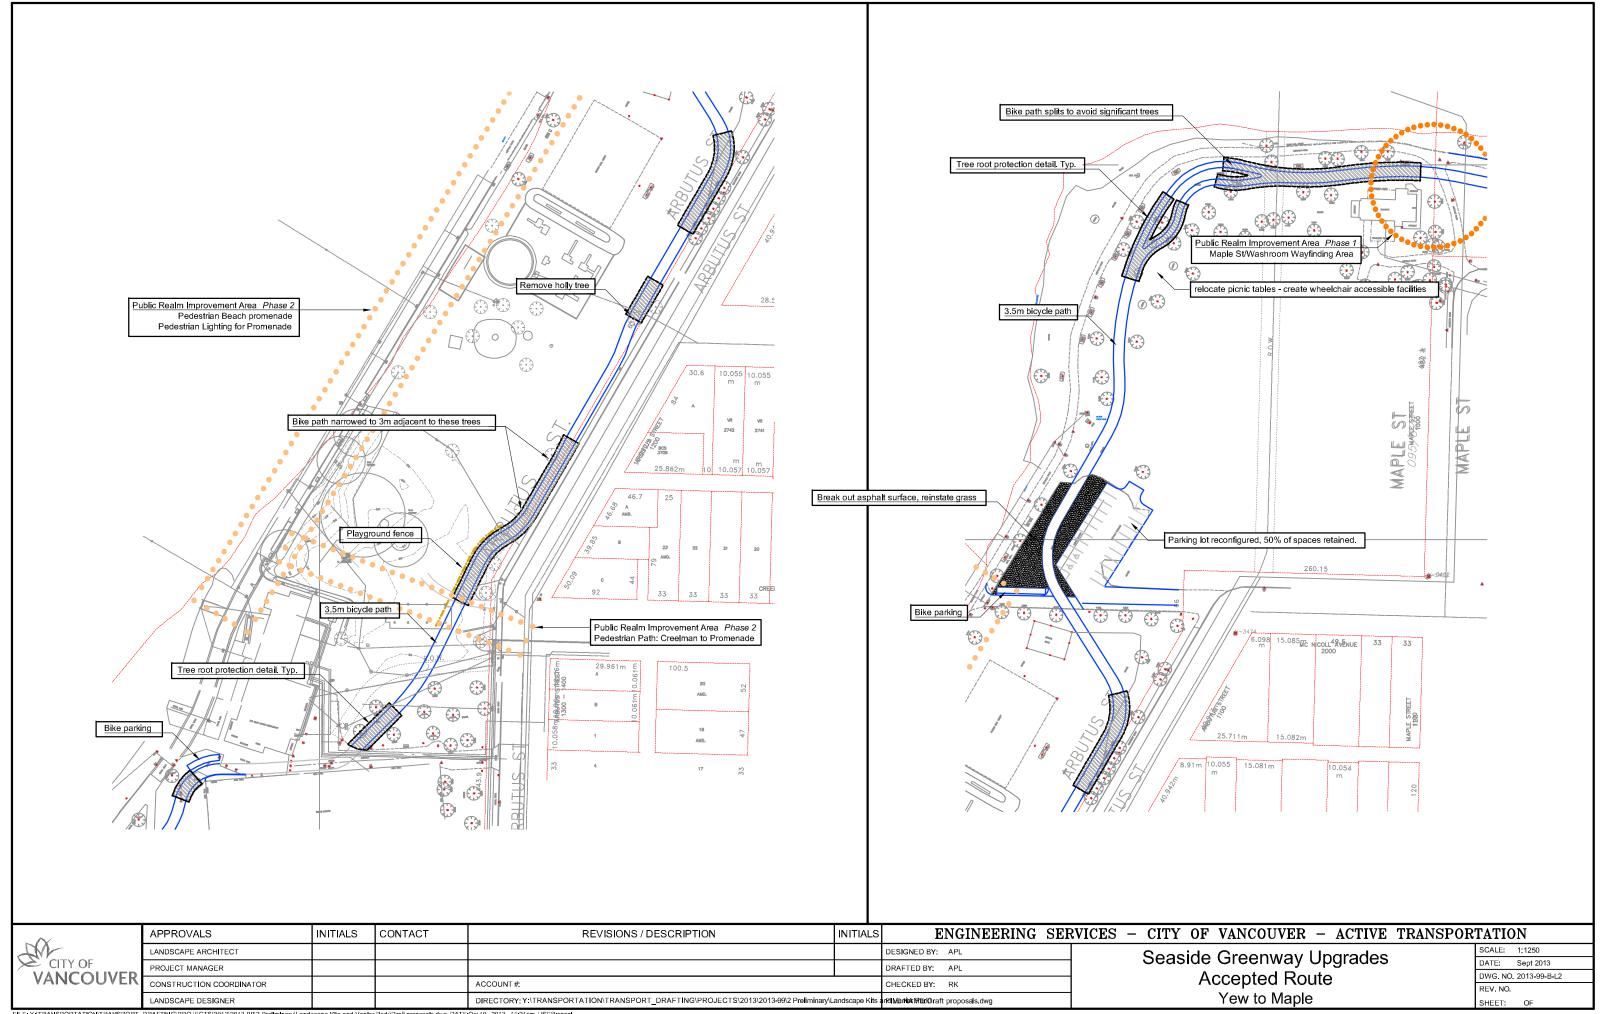

Seaside Greenway Upgrades:

Kitsilano Beach Park and Hadden Park **The Accepted Route** 

| VANCOUVER | APPROVALS                | INITIALS | CONTACT | REVISIONS / DESCRIPTION                                                                      | INITIALS | ENGINEERING SERVICES - CITY OF VANCOUVER - ACTIVE TRANSPORTATION |                             |                 |
|-----------|--------------------------|----------|---------|----------------------------------------------------------------------------------------------|----------|------------------------------------------------------------------|-----------------------------|-----------------|
|           | LANDSCAPE ARCHITECT      |          |         |                                                                                              |          | DESIGNED BY: APL                                                 | Seaside Greenway Upgrades   | SCALE: 1:1250   |
|           | PROJECT MANAGER          |          |         |                                                                                              |          | DRAFTED BY: APL                                                  |                             | DATE: Sept 2013 |
|           | CONSTRUCTION COORDINATOR |          |         | ACCOUNT #:                                                                                   |          | CHECKED BY: RK                                                   | Accepted Route DWG. NO. 201 |                 |
|           | LANDSCAPE DESIGNER       |          |         | DIRECTORY: Y:\TRANSPORTATION\TRANSPORT_DRAFTING\PROJECTS\2013\2013\99\2 Preliminary\Landsort |          | an <b>d Manhar পিতিটে</b> Draft proposals.dwg                    | Manle to Chestout           | SHEET: OF       |