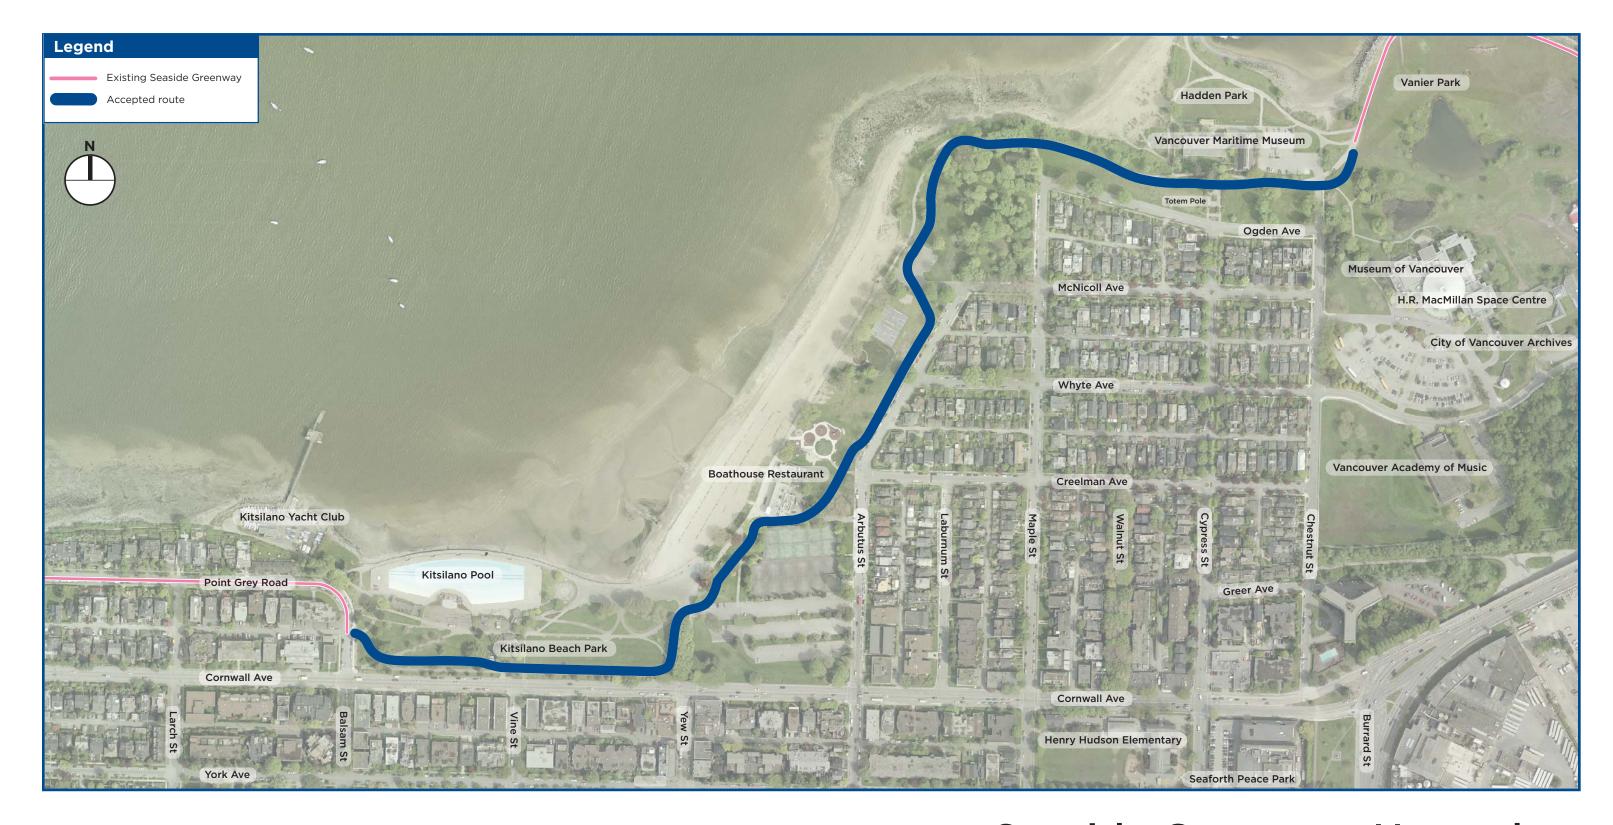

Seaside Greenway Upgrades:

Kitsilano Beach Park and Hadden Park **The Accepted Route** 

| VANCOUVER | APPROVALS                | INITIALS | CONTACT | REVISIONS / DESCRIPTION                                                                      | INITIALS | ENGINEERING SERVICES - CITY OF VANCOUVER - ACTIVE TRANSPORTATION |                             |                 |
|-----------|--------------------------|----------|---------|----------------------------------------------------------------------------------------------|----------|------------------------------------------------------------------|-----------------------------|-----------------|
|           | LANDSCAPE ARCHITECT      |          |         |                                                                                              |          | DESIGNED BY: APL                                                 | Seaside Greenway Upgrades   | SCALE: 1:1250   |
|           | PROJECT MANAGER          |          |         |                                                                                              |          | DRAFTED BY: APL                                                  |                             | DATE: Sept 2013 |
|           | CONSTRUCTION COORDINATOR |          |         | ACCOUNT #:                                                                                   |          | CHECKED BY: RK                                                   | Accepted Route DWG. NO. 201 |                 |
|           | LANDSCAPE DESIGNER       |          |         | DIRECTORY: Y:\TRANSPORTATION\TRANSPORT_DRAFTING\PROJECTS\2013\2013\99\2 Preliminary\Landsort |          | an <b>d Manhar পিতিটে</b> Draft proposals.dwg                    | Manle to Chestout           | SHEET: OF       |