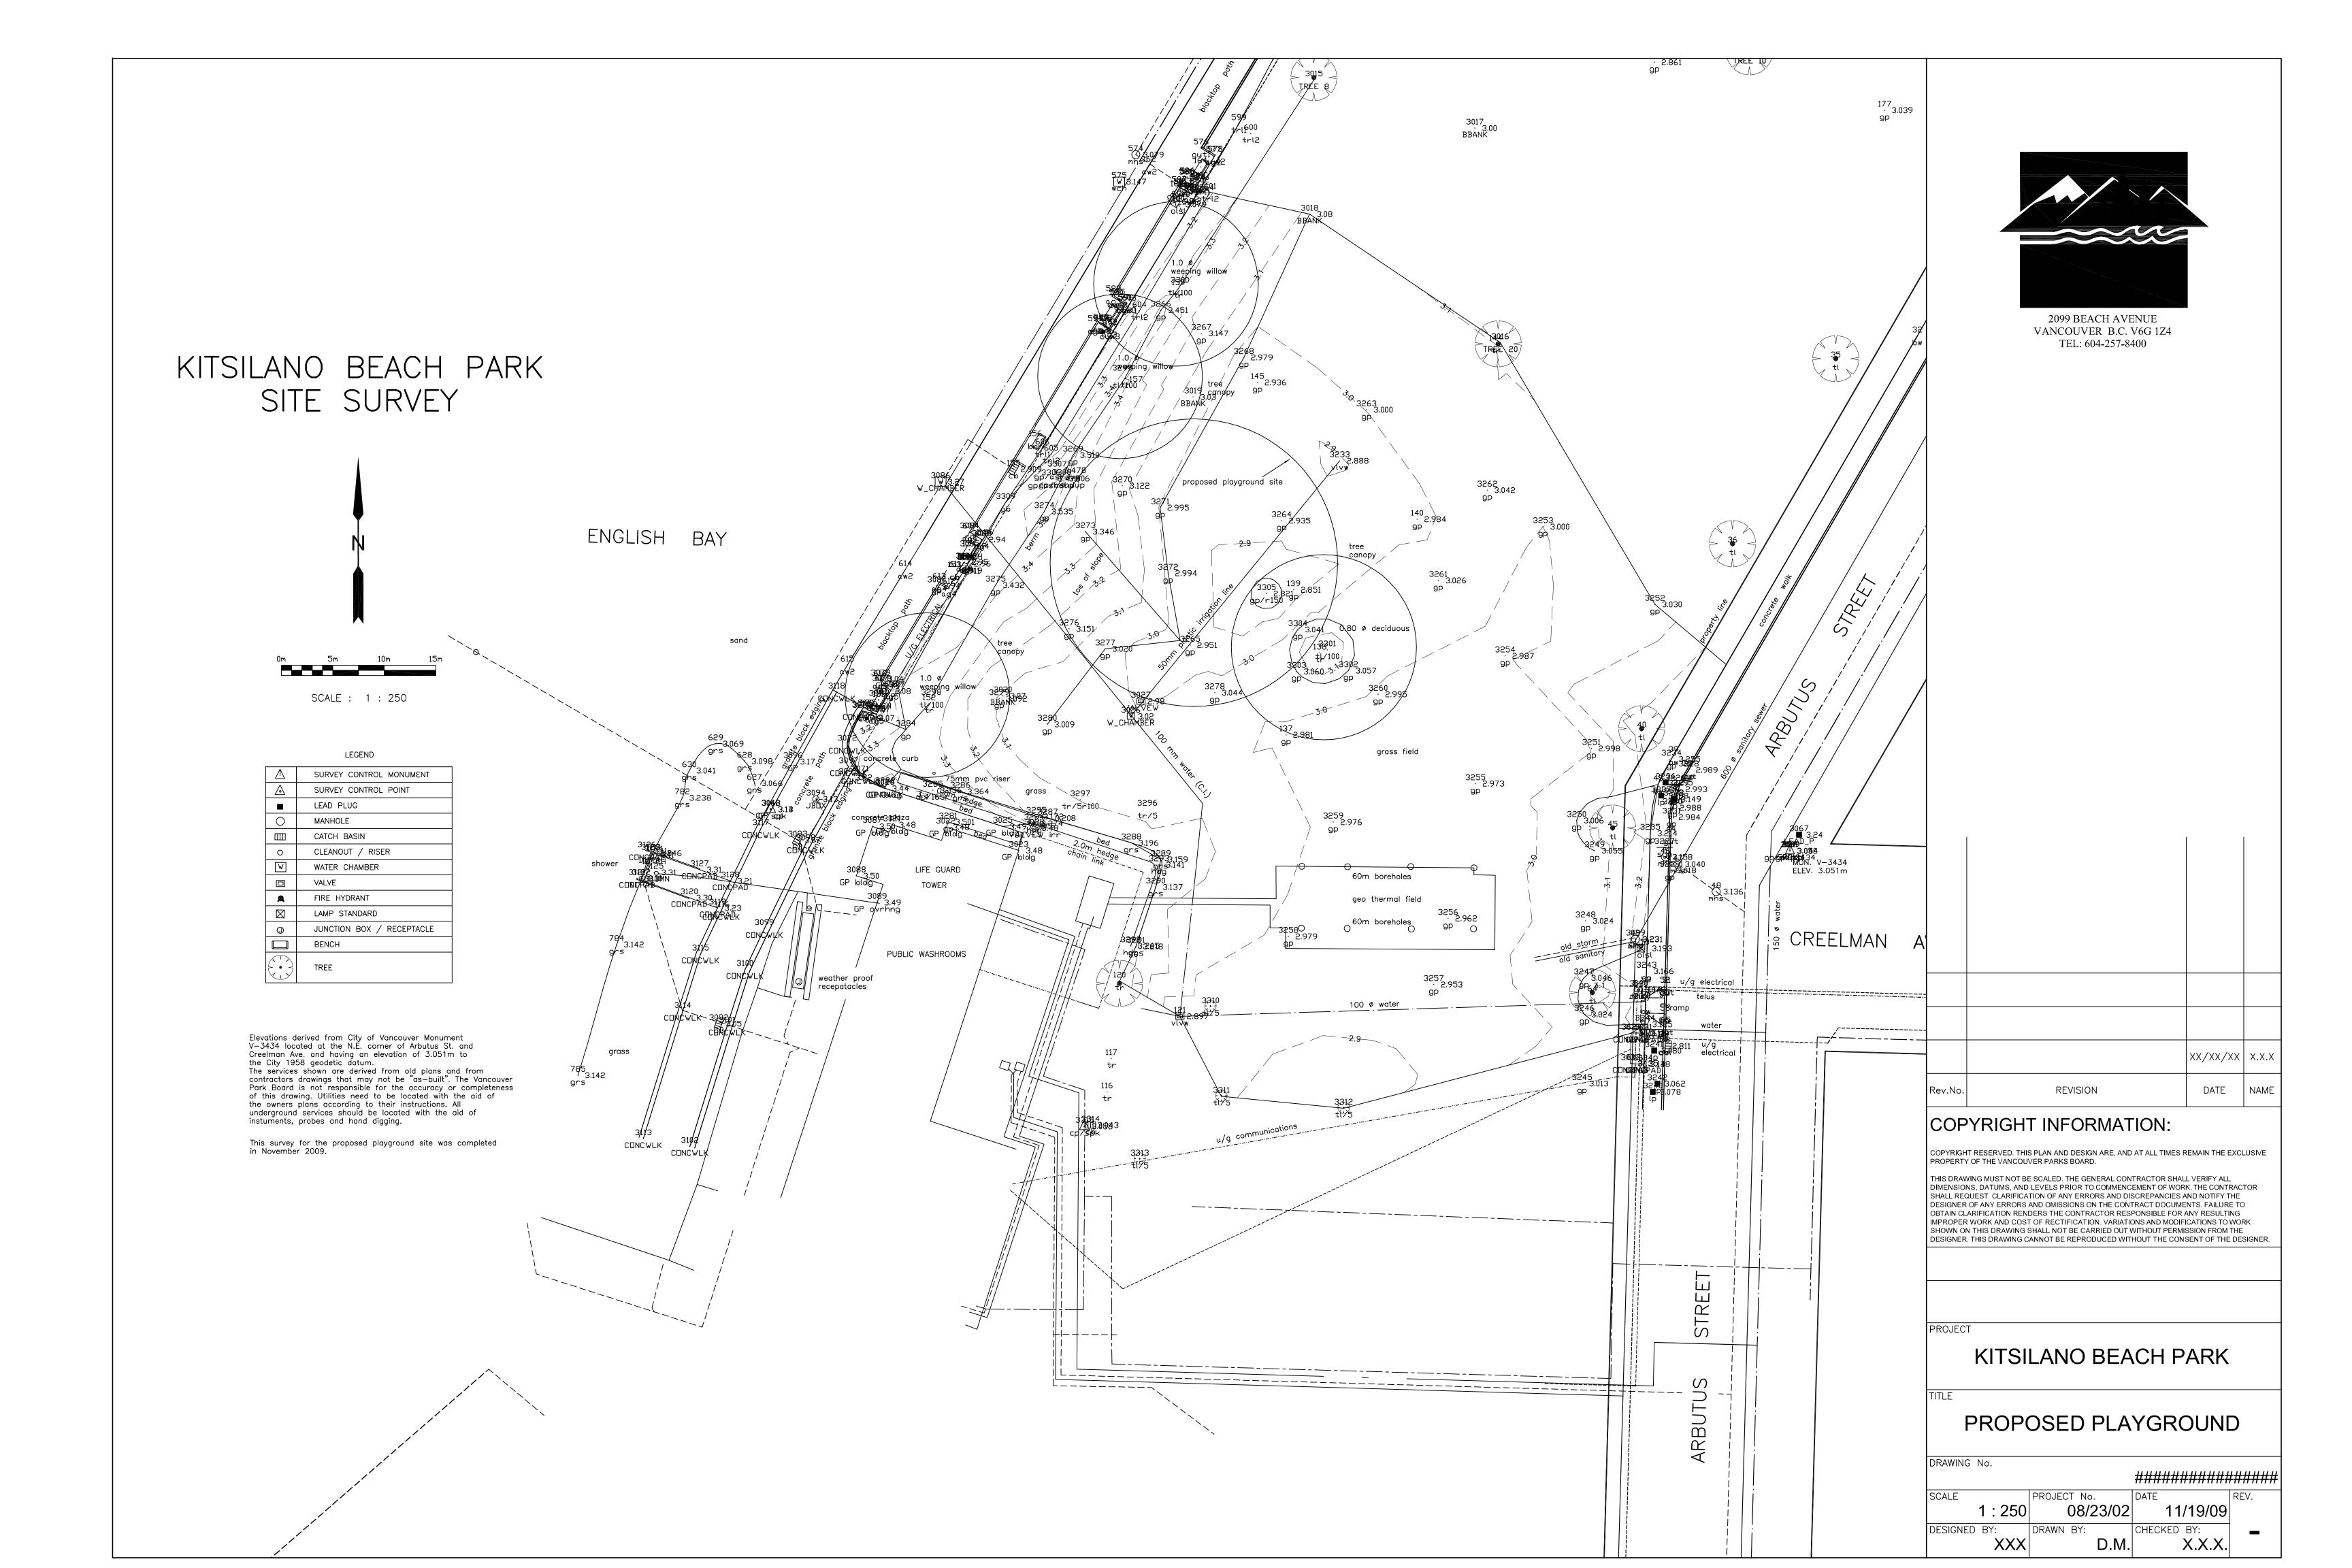

Seaside Greenway Upgrades:

Kitsilano Beach Park and Hadden Park **The Accepted Route** 

| VANCOUVER | APPROVALS                | INITIALS | CONTACT | REVISIONS / DESCRIPTION                                                                      | INITIALS | ENGINEERING SERVICES - CITY OF VANCOUVER - ACTIVE TRANSPORTATION |                             |                 |
|-----------|--------------------------|----------|---------|----------------------------------------------------------------------------------------------|----------|------------------------------------------------------------------|-----------------------------|-----------------|
|           | LANDSCAPE ARCHITECT      |          |         |                                                                                              |          | DESIGNED BY: APL                                                 | Seaside Greenway Upgrades   | SCALE: 1:1250   |
|           | PROJECT MANAGER          |          |         |                                                                                              |          | DRAFTED BY: APL                                                  |                             | DATE: Sept 2013 |
|           | CONSTRUCTION COORDINATOR |          |         | ACCOUNT #:                                                                                   |          | CHECKED BY: RK                                                   | Accepted Route DWG. NO. 201 |                 |
|           | LANDSCAPE DESIGNER       |          |         | DIRECTORY: Y:\TRANSPORTATION\TRANSPORT_DRAFTING\PROJECTS\2013\2013\99\2 Preliminary\Landsort |          | an <b>d Manhar পিতিটে</b> Draft proposals.dwg                    | Manle to Chestout           | SHEET: OF       |