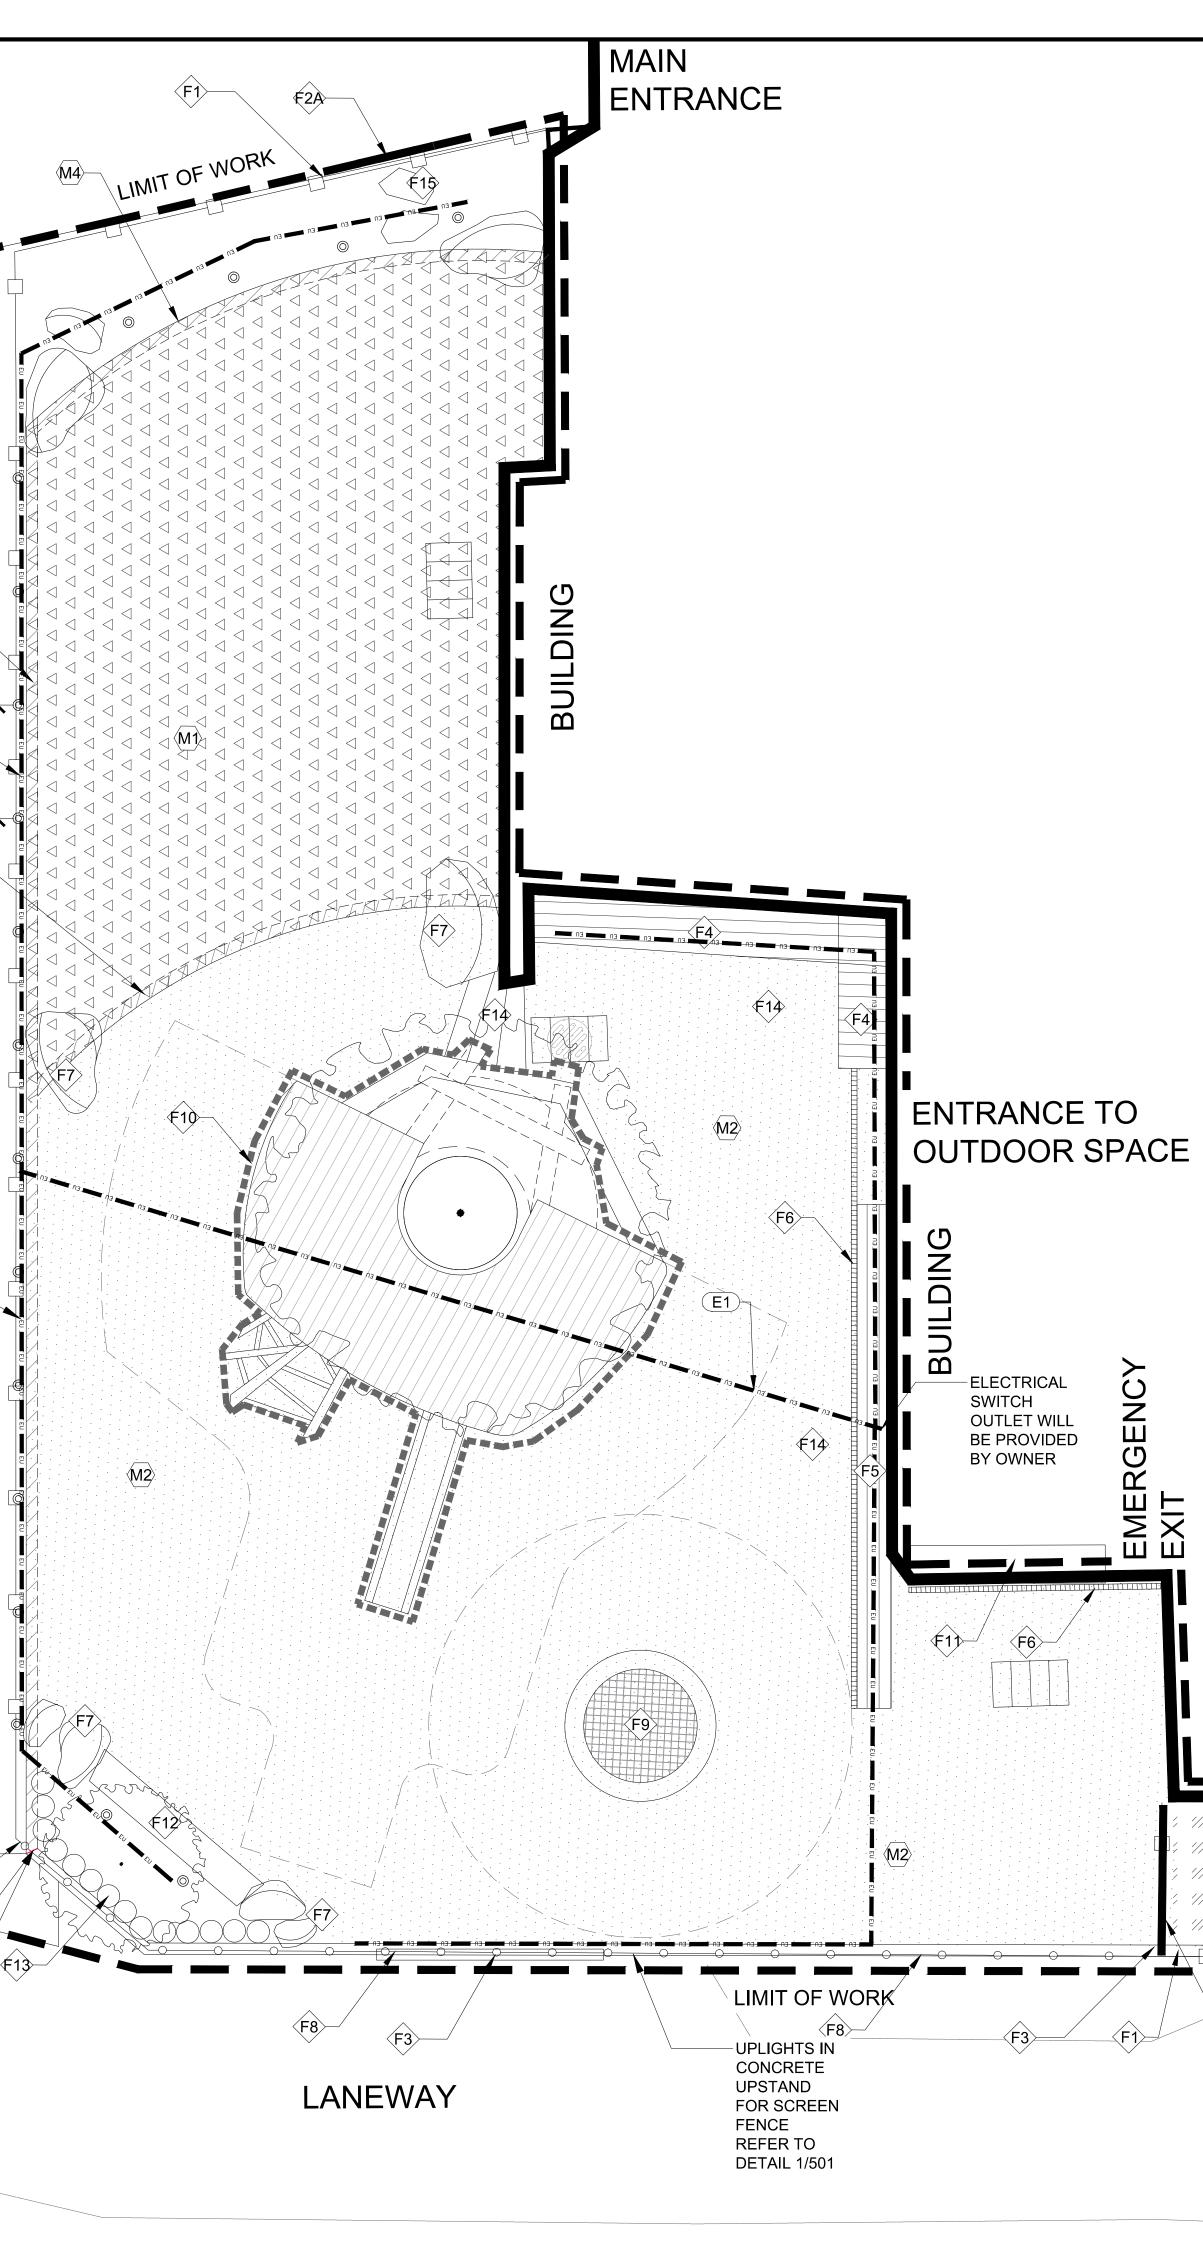

| MATERIALS LEGEND |                            |                              |         |
|------------------|----------------------------|------------------------------|---------|
| SYMBOL           | GRAPHIC                    | DESCRIPTION                  | DETAIL  |
| <b>M1</b>        |                            | ARTIFICIAL TURF              | 3/ L500 |
| (M2)             |                            | P.I.P RUBBER SURFACING       | 2/ L500 |
| (M4)             |                            | PRESSURE TREATED WOOD EDGING |         |
| (M5)             | \$ ** ** **<br>\$ ** ** ** | CONCRETE UNIT PAVERS         | 1/ L500 |

# SITE FURNISHINGS LEGEND

| SITE FURNISHINGS LEGEND |                                                                                                                           |                                                                                                                                                                                                                                                                                                                                                                                                                                                                                                                                                                                                                                                                                                                                                                                                                                                                                                                                                                                                                                                                                                                                                                                                                                                                                                                                                                                                                                                                                                                                                                                                                                                                                                                                                                                                                                                                                                                                                                                                                                                                                                 |  |
|-------------------------|---------------------------------------------------------------------------------------------------------------------------|-------------------------------------------------------------------------------------------------------------------------------------------------------------------------------------------------------------------------------------------------------------------------------------------------------------------------------------------------------------------------------------------------------------------------------------------------------------------------------------------------------------------------------------------------------------------------------------------------------------------------------------------------------------------------------------------------------------------------------------------------------------------------------------------------------------------------------------------------------------------------------------------------------------------------------------------------------------------------------------------------------------------------------------------------------------------------------------------------------------------------------------------------------------------------------------------------------------------------------------------------------------------------------------------------------------------------------------------------------------------------------------------------------------------------------------------------------------------------------------------------------------------------------------------------------------------------------------------------------------------------------------------------------------------------------------------------------------------------------------------------------------------------------------------------------------------------------------------------------------------------------------------------------------------------------------------------------------------------------------------------------------------------------------------------------------------------------------------------|--|
| -0                      | METAL FENCE<br>Basis of Design: Montage Plus Majestic                                                                     | 9/ L500                                                                                                                                                                                                                                                                                                                                                                                                                                                                                                                                                                                                                                                                                                                                                                                                                                                                                                                                                                                                                                                                                                                                                                                                                                                                                                                                                                                                                                                                                                                                                                                                                                                                                                                                                                                                                                                                                                                                                                                                                                                                                         |  |
|                         | METAL FENCE GATE (QTY 1)<br>Basis of Design: Montage Plus, Single swing gate<br>6' HT, 3.5' Opening, gate to swing inside | 10/ L500                                                                                                                                                                                                                                                                                                                                                                                                                                                                                                                                                                                                                                                                                                                                                                                                                                                                                                                                                                                                                                                                                                                                                                                                                                                                                                                                                                                                                                                                                                                                                                                                                                                                                                                                                                                                                                                                                                                                                                                                                                                                                        |  |
|                         | METAL FENCE GATE (QTY 1)<br>Basis of Design: Montage Plus, Single swing gate<br>3.5' HT, 6' Opening, gate to swing out    | 10/ L500                                                                                                                                                                                                                                                                                                                                                                                                                                                                                                                                                                                                                                                                                                                                                                                                                                                                                                                                                                                                                                                                                                                                                                                                                                                                                                                                                                                                                                                                                                                                                                                                                                                                                                                                                                                                                                                                                                                                                                                                                                                                                        |  |
|                         | METAL FENCE GATE (QTY 1)<br>Basis of Design: Montage Plus, Single swing gate<br>6' HT, 6' Opening, gate to swing out      | 9/ L500                                                                                                                                                                                                                                                                                                                                                                                                                                                                                                                                                                                                                                                                                                                                                                                                                                                                                                                                                                                                                                                                                                                                                                                                                                                                                                                                                                                                                                                                                                                                                                                                                                                                                                                                                                                                                                                                                                                                                                                                                                                                                         |  |
| -00                     | WOOD SLAT SCREEN FENCE WITH<br>INTEGRATED CHALK WALL w/ LIGHTING                                                          | 1/ L501                                                                                                                                                                                                                                                                                                                                                                                                                                                                                                                                                                                                                                                                                                                                                                                                                                                                                                                                                                                                                                                                                                                                                                                                                                                                                                                                                                                                                                                                                                                                                                                                                                                                                                                                                                                                                                                                                                                                                                                                                                                                                         |  |
|                         | STORAGE BENCH BY OTHERS                                                                                                   |                                                                                                                                                                                                                                                                                                                                                                                                                                                                                                                                                                                                                                                                                                                                                                                                                                                                                                                                                                                                                                                                                                                                                                                                                                                                                                                                                                                                                                                                                                                                                                                                                                                                                                                                                                                                                                                                                                                                                                                                                                                                                                 |  |
|                         | FIXED WOOD BENCH BY OTHERS                                                                                                |                                                                                                                                                                                                                                                                                                                                                                                                                                                                                                                                                                                                                                                                                                                                                                                                                                                                                                                                                                                                                                                                                                                                                                                                                                                                                                                                                                                                                                                                                                                                                                                                                                                                                                                                                                                                                                                                                                                                                                                                                                                                                                 |  |
|                         | TRENCH DRAIN (QTY 2)                                                                                                      | 7/ L500                                                                                                                                                                                                                                                                                                                                                                                                                                                                                                                                                                                                                                                                                                                                                                                                                                                                                                                                                                                                                                                                                                                                                                                                                                                                                                                                                                                                                                                                                                                                                                                                                                                                                                                                                                                                                                                                                                                                                                                                                                                                                         |  |
| $\bigcirc$              | BOULDERS (1m-1.8m DIAMETER)                                                                                               | 4/ L500                                                                                                                                                                                                                                                                                                                                                                                                                                                                                                                                                                                                                                                                                                                                                                                                                                                                                                                                                                                                                                                                                                                                                                                                                                                                                                                                                                                                                                                                                                                                                                                                                                                                                                                                                                                                                                                                                                                                                                                                                                                                                         |  |
|                         | CONCRETE UPSTAND FOR FENCE ALONG LAN                                                                                      | EWAY                                                                                                                                                                                                                                                                                                                                                                                                                                                                                                                                                                                                                                                                                                                                                                                                                                                                                                                                                                                                                                                                                                                                                                                                                                                                                                                                                                                                                                                                                                                                                                                                                                                                                                                                                                                                                                                                                                                                                                                                                                                                                            |  |
|                         | TRAMPOLINE (QTY 1)                                                                                                        |                                                                                                                                                                                                                                                                                                                                                                                                                                                                                                                                                                                                                                                                                                                                                                                                                                                                                                                                                                                                                                                                                                                                                                                                                                                                                                                                                                                                                                                                                                                                                                                                                                                                                                                                                                                                                                                                                                                                                                                                                                                                                                 |  |
|                         | CUSTOM TREE HOUSE, DECK AND<br>RETAINING WALL BY OTHERS                                                                   |                                                                                                                                                                                                                                                                                                                                                                                                                                                                                                                                                                                                                                                                                                                                                                                                                                                                                                                                                                                                                                                                                                                                                                                                                                                                                                                                                                                                                                                                                                                                                                                                                                                                                                                                                                                                                                                                                                                                                                                                                                                                                                 |  |
|                         | CUSTOM STORAGE UNIT BY OTHERS                                                                                             |                                                                                                                                                                                                                                                                                                                                                                                                                                                                                                                                                                                                                                                                                                                                                                                                                                                                                                                                                                                                                                                                                                                                                                                                                                                                                                                                                                                                                                                                                                                                                                                                                                                                                                                                                                                                                                                                                                                                                                                                                                                                                                 |  |
|                         | LOG BENCH BY OTHERS                                                                                                       |                                                                                                                                                                                                                                                                                                                                                                                                                                                                                                                                                                                                                                                                                                                                                                                                                                                                                                                                                                                                                                                                                                                                                                                                                                                                                                                                                                                                                                                                                                                                                                                                                                                                                                                                                                                                                                                                                                                                                                                                                                                                                                 |  |
| $\bigcirc$              | WOODEN LOG ROUNDS BY OTHERS                                                                                               |                                                                                                                                                                                                                                                                                                                                                                                                                                                                                                                                                                                                                                                                                                                                                                                                                                                                                                                                                                                                                                                                                                                                                                                                                                                                                                                                                                                                                                                                                                                                                                                                                                                                                                                                                                                                                                                                                                                                                                                                                                                                                                 |  |
|                         | SLAB STONE STEPS (QTY 3) 6/ L500                                                                                          |                                                                                                                                                                                                                                                                                                                                                                                                                                                                                                                                                                                                                                                                                                                                                                                                                                                                                                                                                                                                                                                                                                                                                                                                                                                                                                                                                                                                                                                                                                                                                                                                                                                                                                                                                                                                                                                                                                                                                                                                                                                                                                 |  |
|                         | STEPPING STONES (QTY 2 or 3) 5/ L500                                                                                      |                                                                                                                                                                                                                                                                                                                                                                                                                                                                                                                                                                                                                                                                                                                                                                                                                                                                                                                                                                                                                                                                                                                                                                                                                                                                                                                                                                                                                                                                                                                                                                                                                                                                                                                                                                                                                                                                                                                                                                                                                                                                                                 |  |
| EU                      | 1" PVC ELECTRICAL CONDUIT FOR LOW<br>VOLTAGE LIGHTING - INSTALL 3-4" BELOW<br>SURFACE. DO NOT DISTURB TREE ROOTS          |                                                                                                                                                                                                                                                                                                                                                                                                                                                                                                                                                                                                                                                                                                                                                                                                                                                                                                                                                                                                                                                                                                                                                                                                                                                                                                                                                                                                                                                                                                                                                                                                                                                                                                                                                                                                                                                                                                                                                                                                                                                                                                 |  |
| $\bigcirc$              | GARDEN LIGHTS (QTY 18)                                                                                                    |                                                                                                                                                                                                                                                                                                                                                                                                                                                                                                                                                                                                                                                                                                                                                                                                                                                                                                                                                                                                                                                                                                                                                                                                                                                                                                                                                                                                                                                                                                                                                                                                                                                                                                                                                                                                                                                                                                                                                                                                                                                                                                 |  |
|                         |                                                                                                                           | Image: Second Strategy Str |  |

SHALLOW (LESS THAN 6") ELECTRICAL CONDUIT TO SIT INSIDE OF FENCING

WOOD SCREEN BEGINS

NOTES:

2.

1. ALLOW ONE MONTH FOR CONCRETE UPSTAND TO CURE BEFORE POURING RUBBER SURFACING AGAINST IT ENSURE BONDING

REFER TO SPECIFICATIONS FOR LIGHTING FOR TREEHOUSE AND BENCHES. CONTRACTOR TO SUPPLY LIGHTS WITH INSTALLATION BY PAUL DIRKS PLAYGROUND. CONTRACTOR TO COORDINATE ELECTRICAL WITH PAUL DIRKS PLAYGROUNDS.