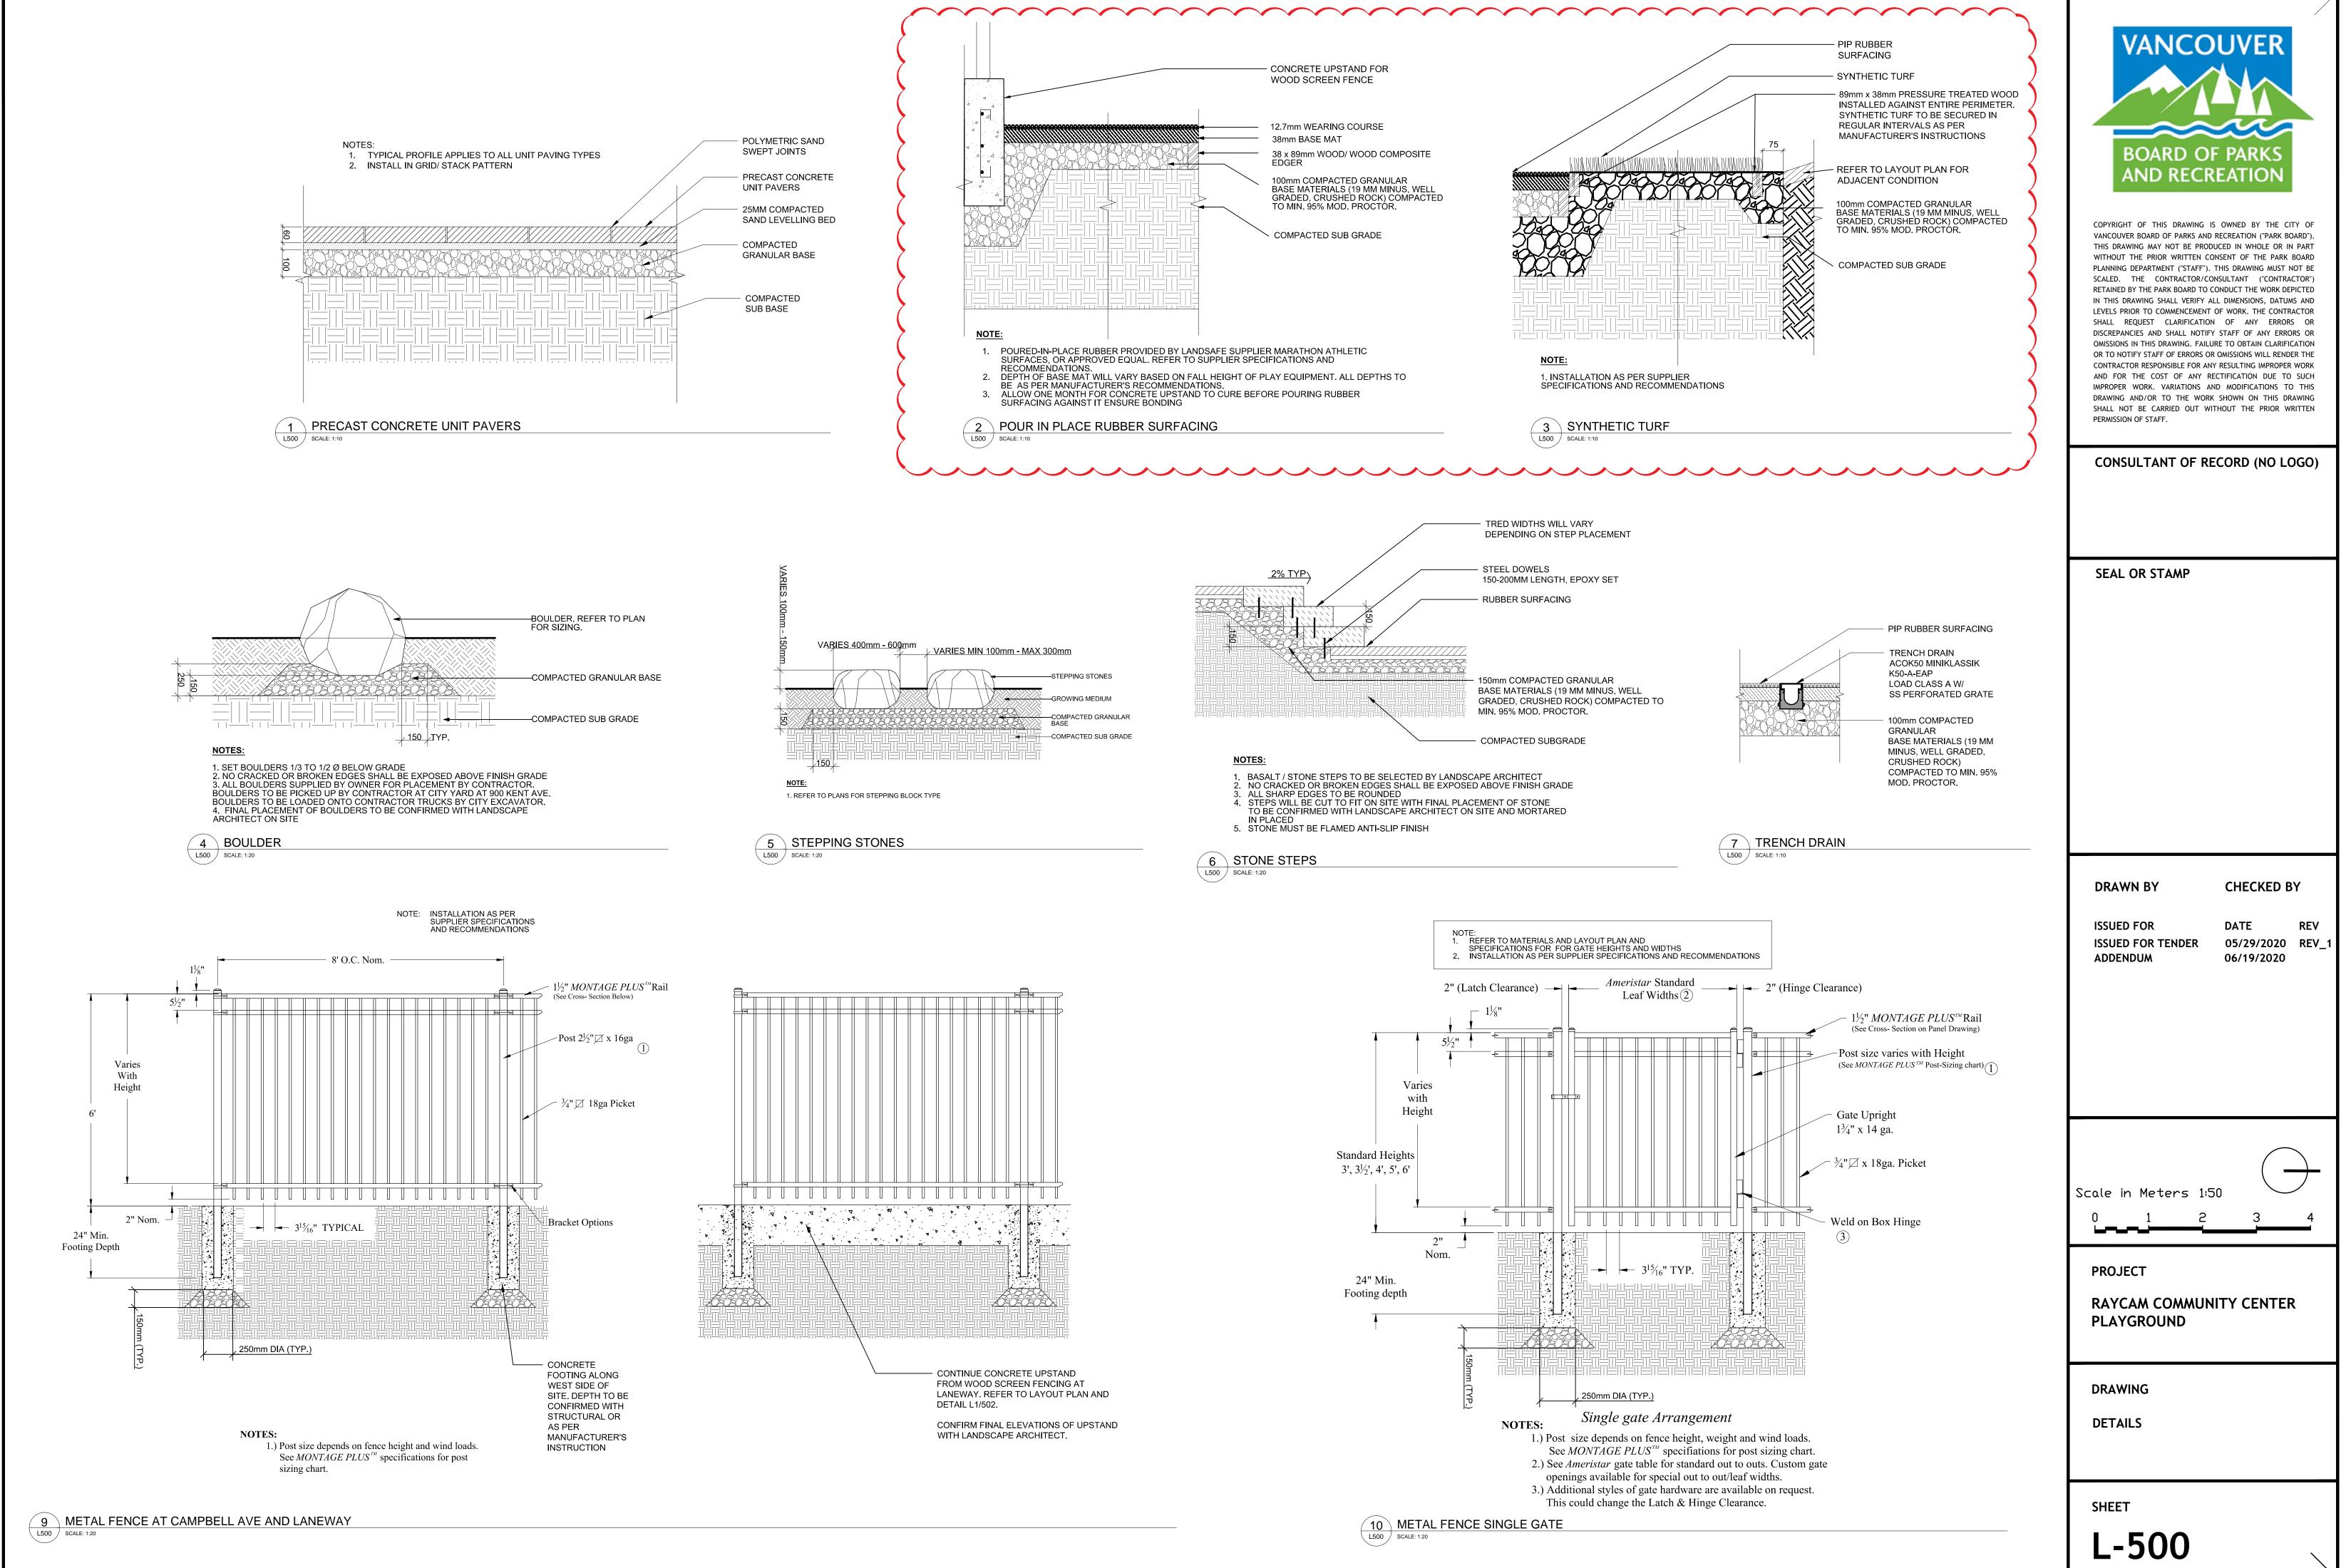

#### ADDED WITH:

Attached are the drawings that reflect changes to the following:

- L-500:
- Revised detail 2/500: Deleted concrete curb. Shows rubber surfacing against the concrete upstand (for custom wood screen)
- Revised detail 3/500: Deleted concrete curb. Shows the wood edger underneath the synthetic turf. Transition of turf and rubber surfacing to be seamless.
- L-200:
- > Previous M3 key revised to M4 with a clarified description and detail
- L-203:
- New drawing separating the lighting as requested. This addendum must be completed, and attached to your Application form.

| MATERIALS LEGEND |                                         |                                                                     |         |
|------------------|-----------------------------------------|---------------------------------------------------------------------|---------|
| SYMBOL           | GRAPHIC                                 | DESCRIPTION                                                         | DETAIL  |
| <b>M1</b>        |                                         |                                                                     | 3/ L500 |
| (M2)             |                                         | PHP RUBBER SURFAGING                                                | 2/ L500 |
| (M4)             |                                         | PRESSURE TREATED WOOD EDGING<br>UNDER SYNTHETIC TURF AND PIP RUBBER | 3/ L500 |
| (M5)             | * * * * * * * * * * * * * * * * * * * * | CONCRETE UNIL PAVERS                                                | 1/ L500 |

# SITE FURNISHINGS LEGEND

| SITE FURNISHINGS LEGEND |            |                                                                                                                           |          |
|-------------------------|------------|---------------------------------------------------------------------------------------------------------------------------|----------|
| (F1)                    | -0         | METAL FENCE<br>Basis of Design: Montage Plus Majestic 9/ L500                                                             |          |
| €2A                     |            | METAL FENCE GATE (QTY 1)<br>Basis of Design: Montage Plus, Single swing gate<br>6' HT, 3.5' Opening, gate to swing inside | 10/ L500 |
| €2B                     |            | METAL FENCE GATE (QTY 1)<br>Basis of Design: Montage Plus, Single swing gate<br>3.5' HT, 6' Opening, gate to swing out    | 10/ L500 |
| F2C                     |            | METAL FENCE GATE (QTY 1)<br>Basis of Design: Montage Plus, Single swing gate<br>6' HT, 6' Opening, gate to swing out      | 9/ L500  |
| <b>F3</b>               | -00        | WOOD SLAT SCREEN FENCE WITH<br>INTEGRATED CHALK WALL w/ LIGHTING 1/ L501                                                  |          |
| F4                      |            | STORAGE BENCH BY OTHERS                                                                                                   |          |
| <b>F5</b>               |            | FIXED WOOD BENCH BY OTHERS                                                                                                |          |
| <b>F6</b>               |            | TRENCH DRAIN (QTY 2)                                                                                                      | 7/ L500  |
| <b>F7</b>               | $\bigcirc$ | BOULDERS (1m-1.8m DIAMETER)                                                                                               | 4/ L500  |
| <b>F8</b>               |            | CONCRETE UPSTAND FOR FENCE ALONG LAN                                                                                      | EWAY     |
| <b>F9</b>               |            | TRAMPOLINE (QTY 1)                                                                                                        |          |
| €10                     |            | CUSTOM TREE HOUSE, DECK AND<br>RETAINING WALL BY OTHERS                                                                   |          |
| (F1)                    |            | CUSTOM STORAGE UNIT BY OTHERS                                                                                             |          |
| F12                     |            | LOG BENCH BY OTHERS                                                                                                       |          |
| <b>€13</b>              | $\bigcirc$ | WOODEN LOG ROUNDS BY OTHERS                                                                                               |          |
| <b>F14</b>              |            | SLAB STONE STEPS (QTY 3) 6/ L500                                                                                          |          |
| F15                     |            | STEPPING STONES (QTY 2 or 3) 5/ L500                                                                                      |          |
| E1                      |            | 1" PVC ELECTRICAL CONDUIT FOR LOW<br>VOLTAGE LIGHTING - INSTALL 3-4" BELOW<br>SURFACE. DO NOT DISTURB TREE ROOTS          |          |
| <b>E2</b>               | $\bigcirc$ | GARDEN LIGHTS (QTY 18)                                                                                                    |          |

1. ALLOW ONE MONTH FOR CONCRETE UPSTAND TO CURE BEFORE POURING RUBBER SURFACING AGAINST IT ENSURE BONDING

REFER TO SPECIFICATIONS FOR LIGHTING FOR TREEHOUSE AND BENCHES. CONTRACTOR TO SUPPLY LIGHTS WITH INSTALLATION BY PAUL DIRKS PLAYGROUND. CONTRACTOR TO COORDINATE ELECTRICAL WITH PAUL DIRKS PLAYGROUNDS.