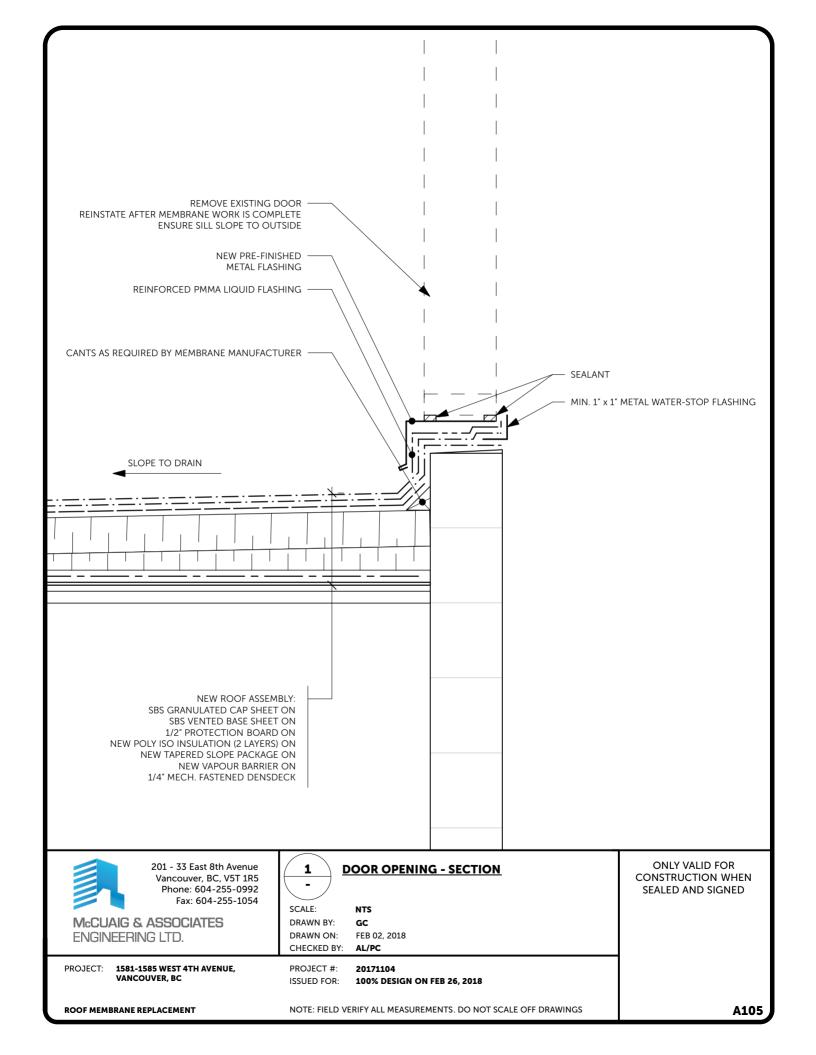

PROJECT:

201 - 33 East 8th Avenue Vancouver, BC, V5T 1R5 Phone: 604-255-0992 Fax: 604-255-1054

McCUAIG & ASSOCIATES ENGINEERING LTD.

1581-1585 WEST 4TH AVENUE,

VANCOUVER, BC

1

## **LOW DOOR SILL DETAIL**

SCALE: NTS DRAWN BY: GC DRAWN ON: FEB 02, 2018 CHECKED BY: AL/PC

PROJECT #: 20171104

ISSUED FOR: 100% DESIGN ON FEB 26, 2018

ROOF MEMBRANE REPLACEMENT

NOTE: FIELD VERIFY ALL MEASUREMENTS. DO NOT SCALE OFF DRAWINGS