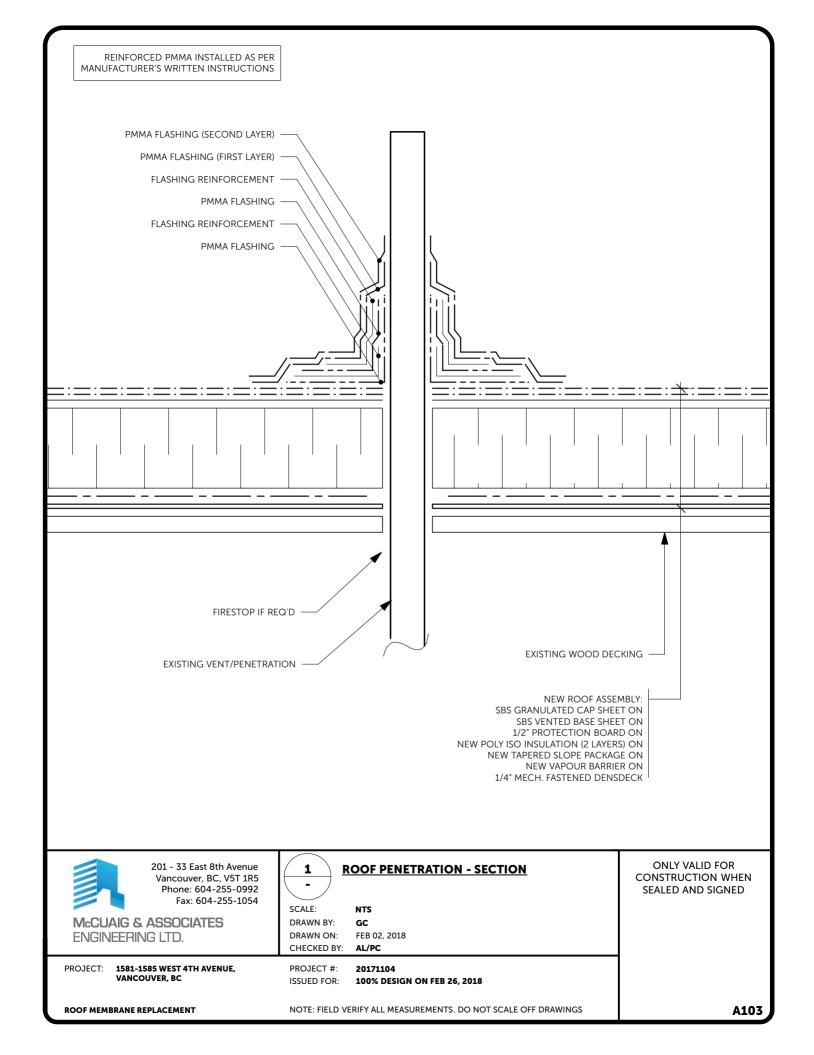

ONLY VALID FOR CONSTRUCTION WHEN **SEALED AND SIGNED** 

# **OVERFLOW SCUPPER DETAIL**

WORK INCLUDED:

- 1) VAPOUR RETARDER
- 2) SLOPED INSULATION PACKAGE
- 3) INSULATION OVERLAY
- 4) BASE SHEET
- 5) CAP SHEET
- 6) METAL SCUPPER WITH HOPPER: THE OUTSIDE FACE OF SCUPPER TO BE 37.7mm (1 1/2") LOWER THAN THE BOX HEIGHT WITH A 12.7MM (1/2") DRIP EDGE. INSTALLED IN A THIN BED OF COMPATIBLE MASTIC. INTERFACE BETWEEN OUTSIDE WALL AND SCUPPER SHOULD BE CAULKED WITH APPROPRIATE SEALANT. INSTALLED WHEN WALL FINISH IS COMPLETE PRIOR TO COMPLETION OF ROOFING.
- 7) SCUPPER MEMBRANE FLASHING
- 8) MEMBRANE FLASHING
- 9) METAL BASE FLASHING: MECHANICALLY FASTENED.
- 10) METAL CAP FLASHING: FASTEN WITH CONTINUOUS CONCEALED CLIP-TYPE FASTENERS OR CLADDING SCREWS EVENLY SPACED BETWEEN SEAMS. S-LOCK SEAMS. STANDING SEAMS AT CORNERS WITH 3/4" DRIP ON BOTH SIDES. CONTINUOUS CLEAT ON OUTSIDE FACE.