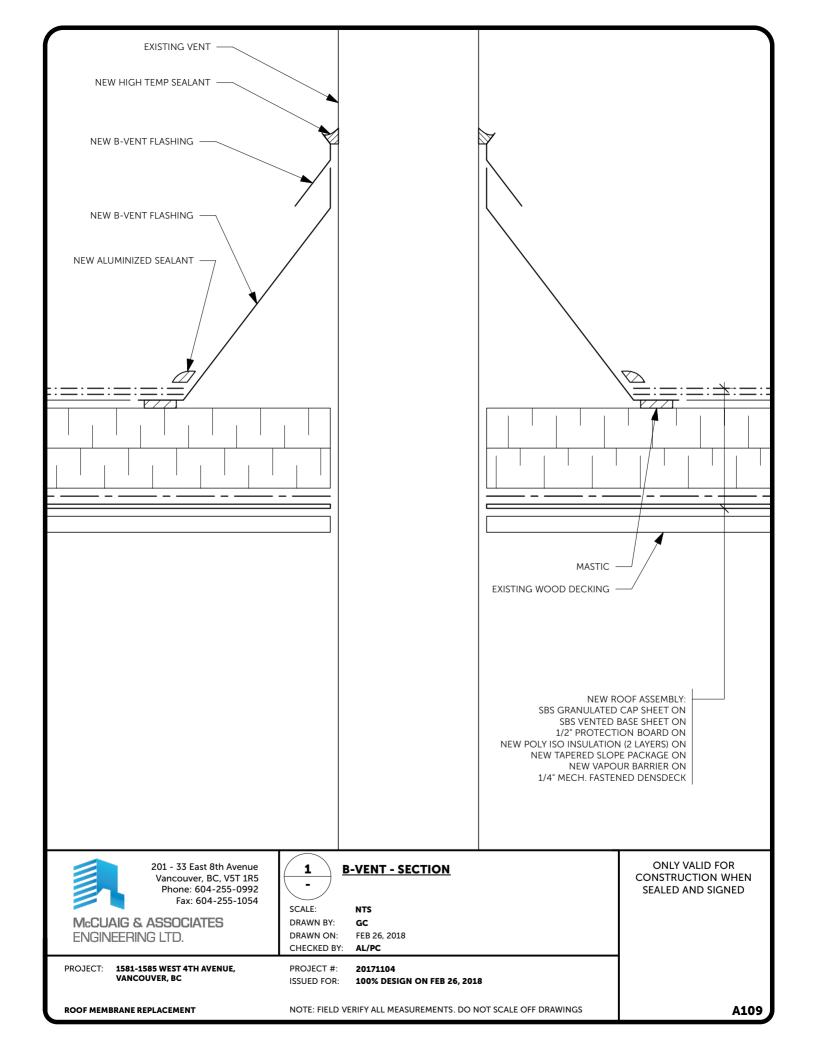

VAPOUR BARRIER
- INSULATION 3
- **INSULATION OVERLAY**
- PRIMARY MEMBRANE AND MEMBRANE PROTECTION
- MASTIC COMPATIBLE MASTIC ACCEPTED BY MEMBRANE MANUFACTURER 6
- MEMBRANE FLASHING
- NEW ROOF DRAIN ASSEMBLY WITH APPROVED BLUE SEAL MECHANICAL JOINT
- MENZIE BLUE SEAL OR APPROVED EQUIVALENT 9
- 10 FIRE STOP AS REQUIRED



201 - 33 East 8th Avenue Vancouver, BC, V5T 1R5 Phone: 604-255-0992 Fax: 604-255-1054

McCUAIG & ASSOCIATES ENGINEERING LTD.

PROJECT: 1581-1585 WEST 4TH AVENUE,

VANCOUVER, BC

1

# **DRAIN DETAIL**

SCALE: NTS DRAWN BY: GC DRAWN ON: FEB 02, 2018 CHECKED BY: AL/PC

PROJECT #: 20171104

ISSUED FOR: 100% DESIGN ON FEB 26, 2018

ROOF MEMBRANE REPLACEMENT

NOTE: FIELD VERIFY ALL MEASUREMENTS. DO NOT SCALE OFF DRAWINGS

ONLY VALID FOR CONSTRUCTION WHEN **SEALED AND SIGNED**