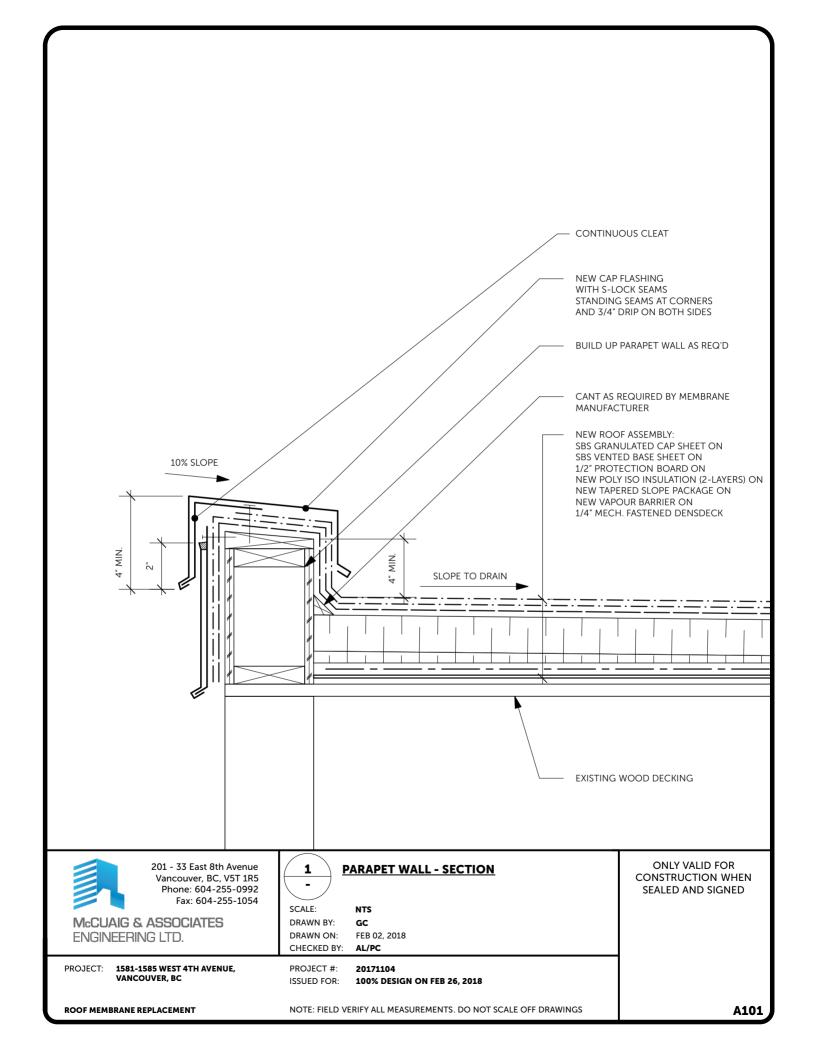

201 - 33 East 8th Avenue Vancouver, BC, V5T 1R5 Phone: 604-255-0992 Fax: 604-255-1054

McCUAIG & ASSOCIATES ENGINEERING LTD.

PROJECT: 1581-1585 WEST 4TH AVENUE,

VANCOUVER, BC

1

# **MECH/HATCH OPENING - SECTION**

NOTE: FIELD VERIFY ALL MEASUREMENTS. DO NOT SCALE OFF DRAWINGS

SCALE: NTS
DRAWN BY: GC
DRAWN ON: FEB 02, 2018
CHECKED BY: AL/PC

PROJECT #: 20171104

ISSUED FOR: 100% DESIGN ON FEB 26, 2018

ROOF MEMBRANE REPLACEMENT

1000 D 1011.

ONLY VALID FOR CONSTRUCTION WHEN SEALED AND SIGNED

- PRIMARY MEMBRANE
- MEMBRANE FLASHING LAP CAP STRIPPING OVER BASE STRIPPING AS REQUIRED BY MEMBRANE MANUFACTURER. 2 INSTALL MEMBRANE GUSSETS AT CORNERS.
- 3 REINFORECED PMMA LIQUID FLASHING - ALONG DOOR SILL AND UP CORNERS. SEAL METAL WATER-STOP FLASHING.
- METAL BASE FLASHING TO BE CONTINOUS WITH METAL PAN SILL FLASHING 4
- 5 METAL COUNTER FLASHING
- 6 INSULATION
- **INSULATION OVERLAY** 7
- METAL WATER-STOP FLASHING MIN. 1" X 1" ATTACHED TO INSIDE OF DOOR SILL FRAMING 8 CUT FLASHING TO FIT OPENING AND INSTALL MEMBRANE GUSSETS AT CORNERS. SEALED WITH MEMBRANE FLASHING.
- METAL PAN SILL FLASHING METAL PAN WITH WATER STOP FORMED WITH PAN FOLD WELDED OR SOLDERED CORNERS MECHANIALLY ATTACHED TO INSIDE OF DOOR SILL FRAME.