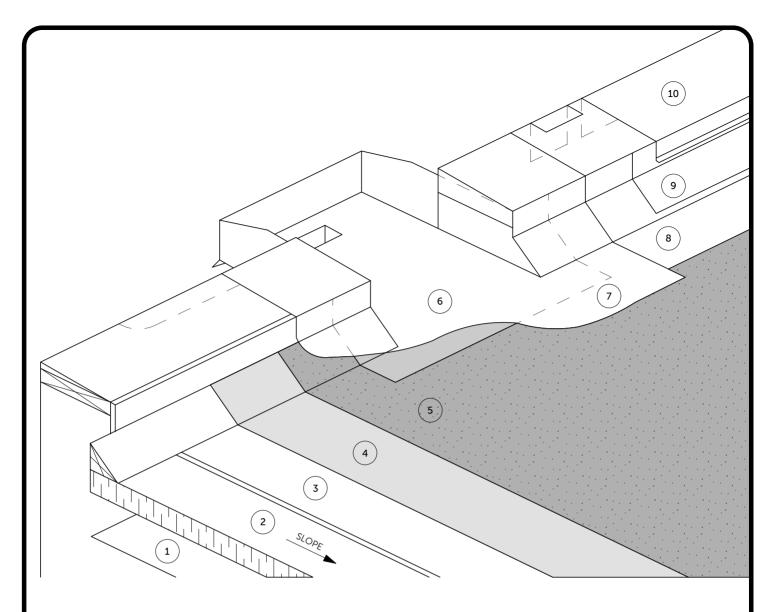

ISSUED FOR: 100% DESIGN ON FEB 26, 2018

A003

- 1 WOOD DECK
- 2 COVERBOARD
- 3 VAPOUR RETARDER
- 4 INSULATION
- 5 PROTECTION BOARD
- 6 PRIMARY MEMBRANE AND MEMBRANE PROTECTION
- 7 MASTIC
- 8 MEMBRANE FLASHING
- 9 TYPICAL LEAD CAP
- 10 PLUMBING STACK
- 11 WOOD BLOCKING
- 12 METAL FLASHING
- 13 FIRESTOP AS REQUIRED

201 - 33 East 8th Avenue Vancouver, BC, V5T 1R5 Phone: 604-255-0992 Fax: 604-255-1054

McCUAIG & ASSOCIATES ENGINEERING LTD.

PROJECT: 1581-1585 WEST 4TH AVENUE,

VANCOUVER, BC

1

# **MECH/HATCH OPENING - SECTION**

NOTE: FIELD VERIFY ALL MEASUREMENTS. DO NOT SCALE OFF DRAWINGS

SCALE: NTS
DRAWN BY: GC
DRAWN ON: FEB 02, 2018
CHECKED BY: AL/PC

PROJECT #: 20171104

ISSUED FOR: 100% DESIGN ON FEB 26, 2018