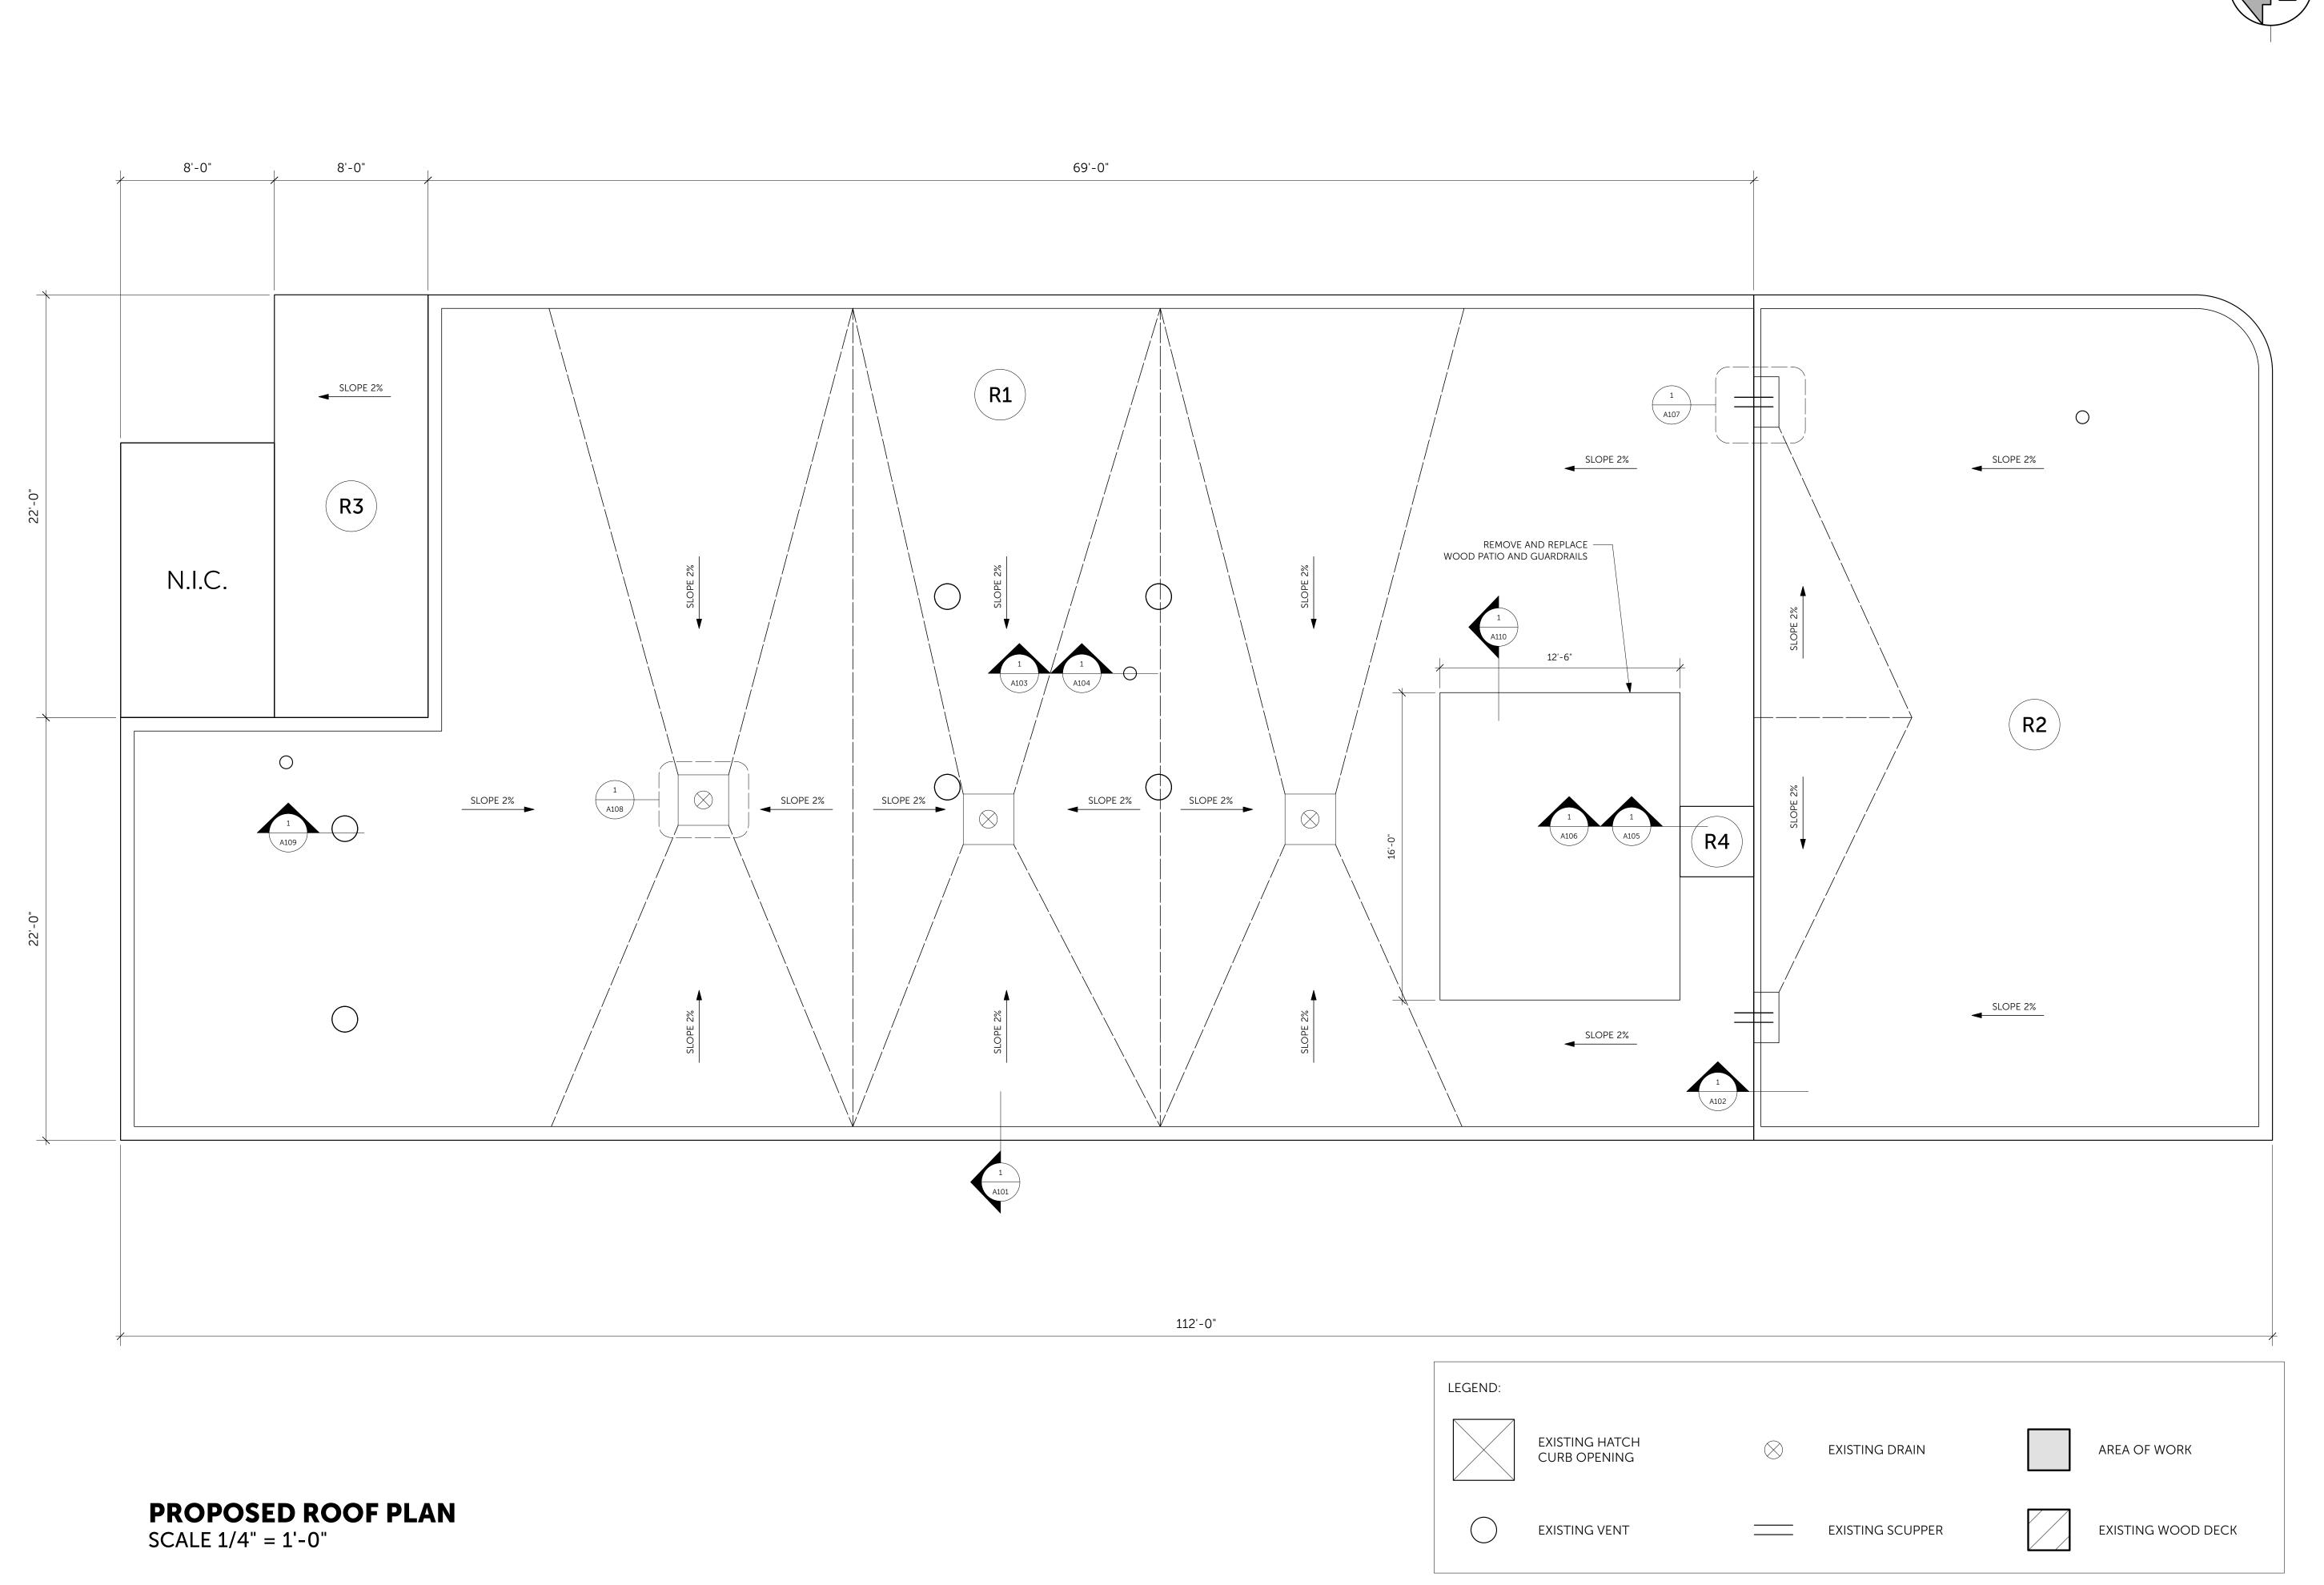

SHEET TITLE:

PROPOSED ROOF PLAN

SCALE: 1/4" = 1'-0"

DRAWN BY: GC

DRAWN ON: DATE

CHECKED BY: AL/PC

PROJECT #: 20171104

NOTE: FIELD VERIFY ALL MEASUREMENTS: DO NOT SCALE OFF DRAWINGS

ISSUED FOR: 100% DESIGN ON FEB 26, 2018

A003

- 1 WOOD DECK
- 2 COVERBOARD
- 3 VAPOUR RETARDER
- 4 INSULATION
- 5 PROTECTION BOARD
- 6 PRIMARY MEMBRANE AND MEMBRANE PROTECTION
- 7 MASTIC
- 8 MEMBRANE FLASHING
- 9 TYPICAL LEAD CAP
- 10 PLUMBING STACK
- 11 WOOD BLOCKING
- 12 METAL FLASHING
- 13 FIRESTOP AS REQUIRED