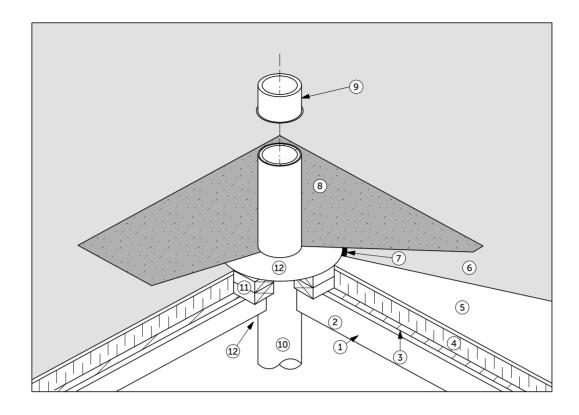

ISSUED FOR: 100% DESIGN ON FEB 26, 2018

A003

- 1 WOOD DECK
- 2 COVERBOARD
- 3 VAPOUR RETARDER
- 4 INSULATION
- 5 PROTECTION BOARD
- 6 PRIMARY MEMBRANE AND MEMBRANE PROTECTION
- 7 MASTIC
- 8 MEMBRANE FLASHING
- 9 TYPICAL LEAD CAP
- 10 PLUMBING STACK
- 11 WOOD BLOCKING
- 12 METAL FLASHING
- 13 FIRESTOP AS REQUIRED

201 - 33 East 8th Avenue Vancouver, BC, V5T 1R5 Phone: 604-255-0992 Fax: 604-255-1054

McCUAIG & ASSOCIATES ENGINEERING LTD.

PROJECT: 1581-1585 WEST 4TH AVENUE,

VANCOUVER, BC

1

# **MECH/HATCH OPENING - SECTION**

NOTE: FIELD VERIFY ALL MEASUREMENTS. DO NOT SCALE OFF DRAWINGS

SCALE: NTS
DRAWN BY: GC
DRAWN ON: FEB 02, 2018
CHECKED BY: AL/PC

PROJECT #: 20171104

ISSUED FOR: 100% DESIGN ON FEB 26, 2018