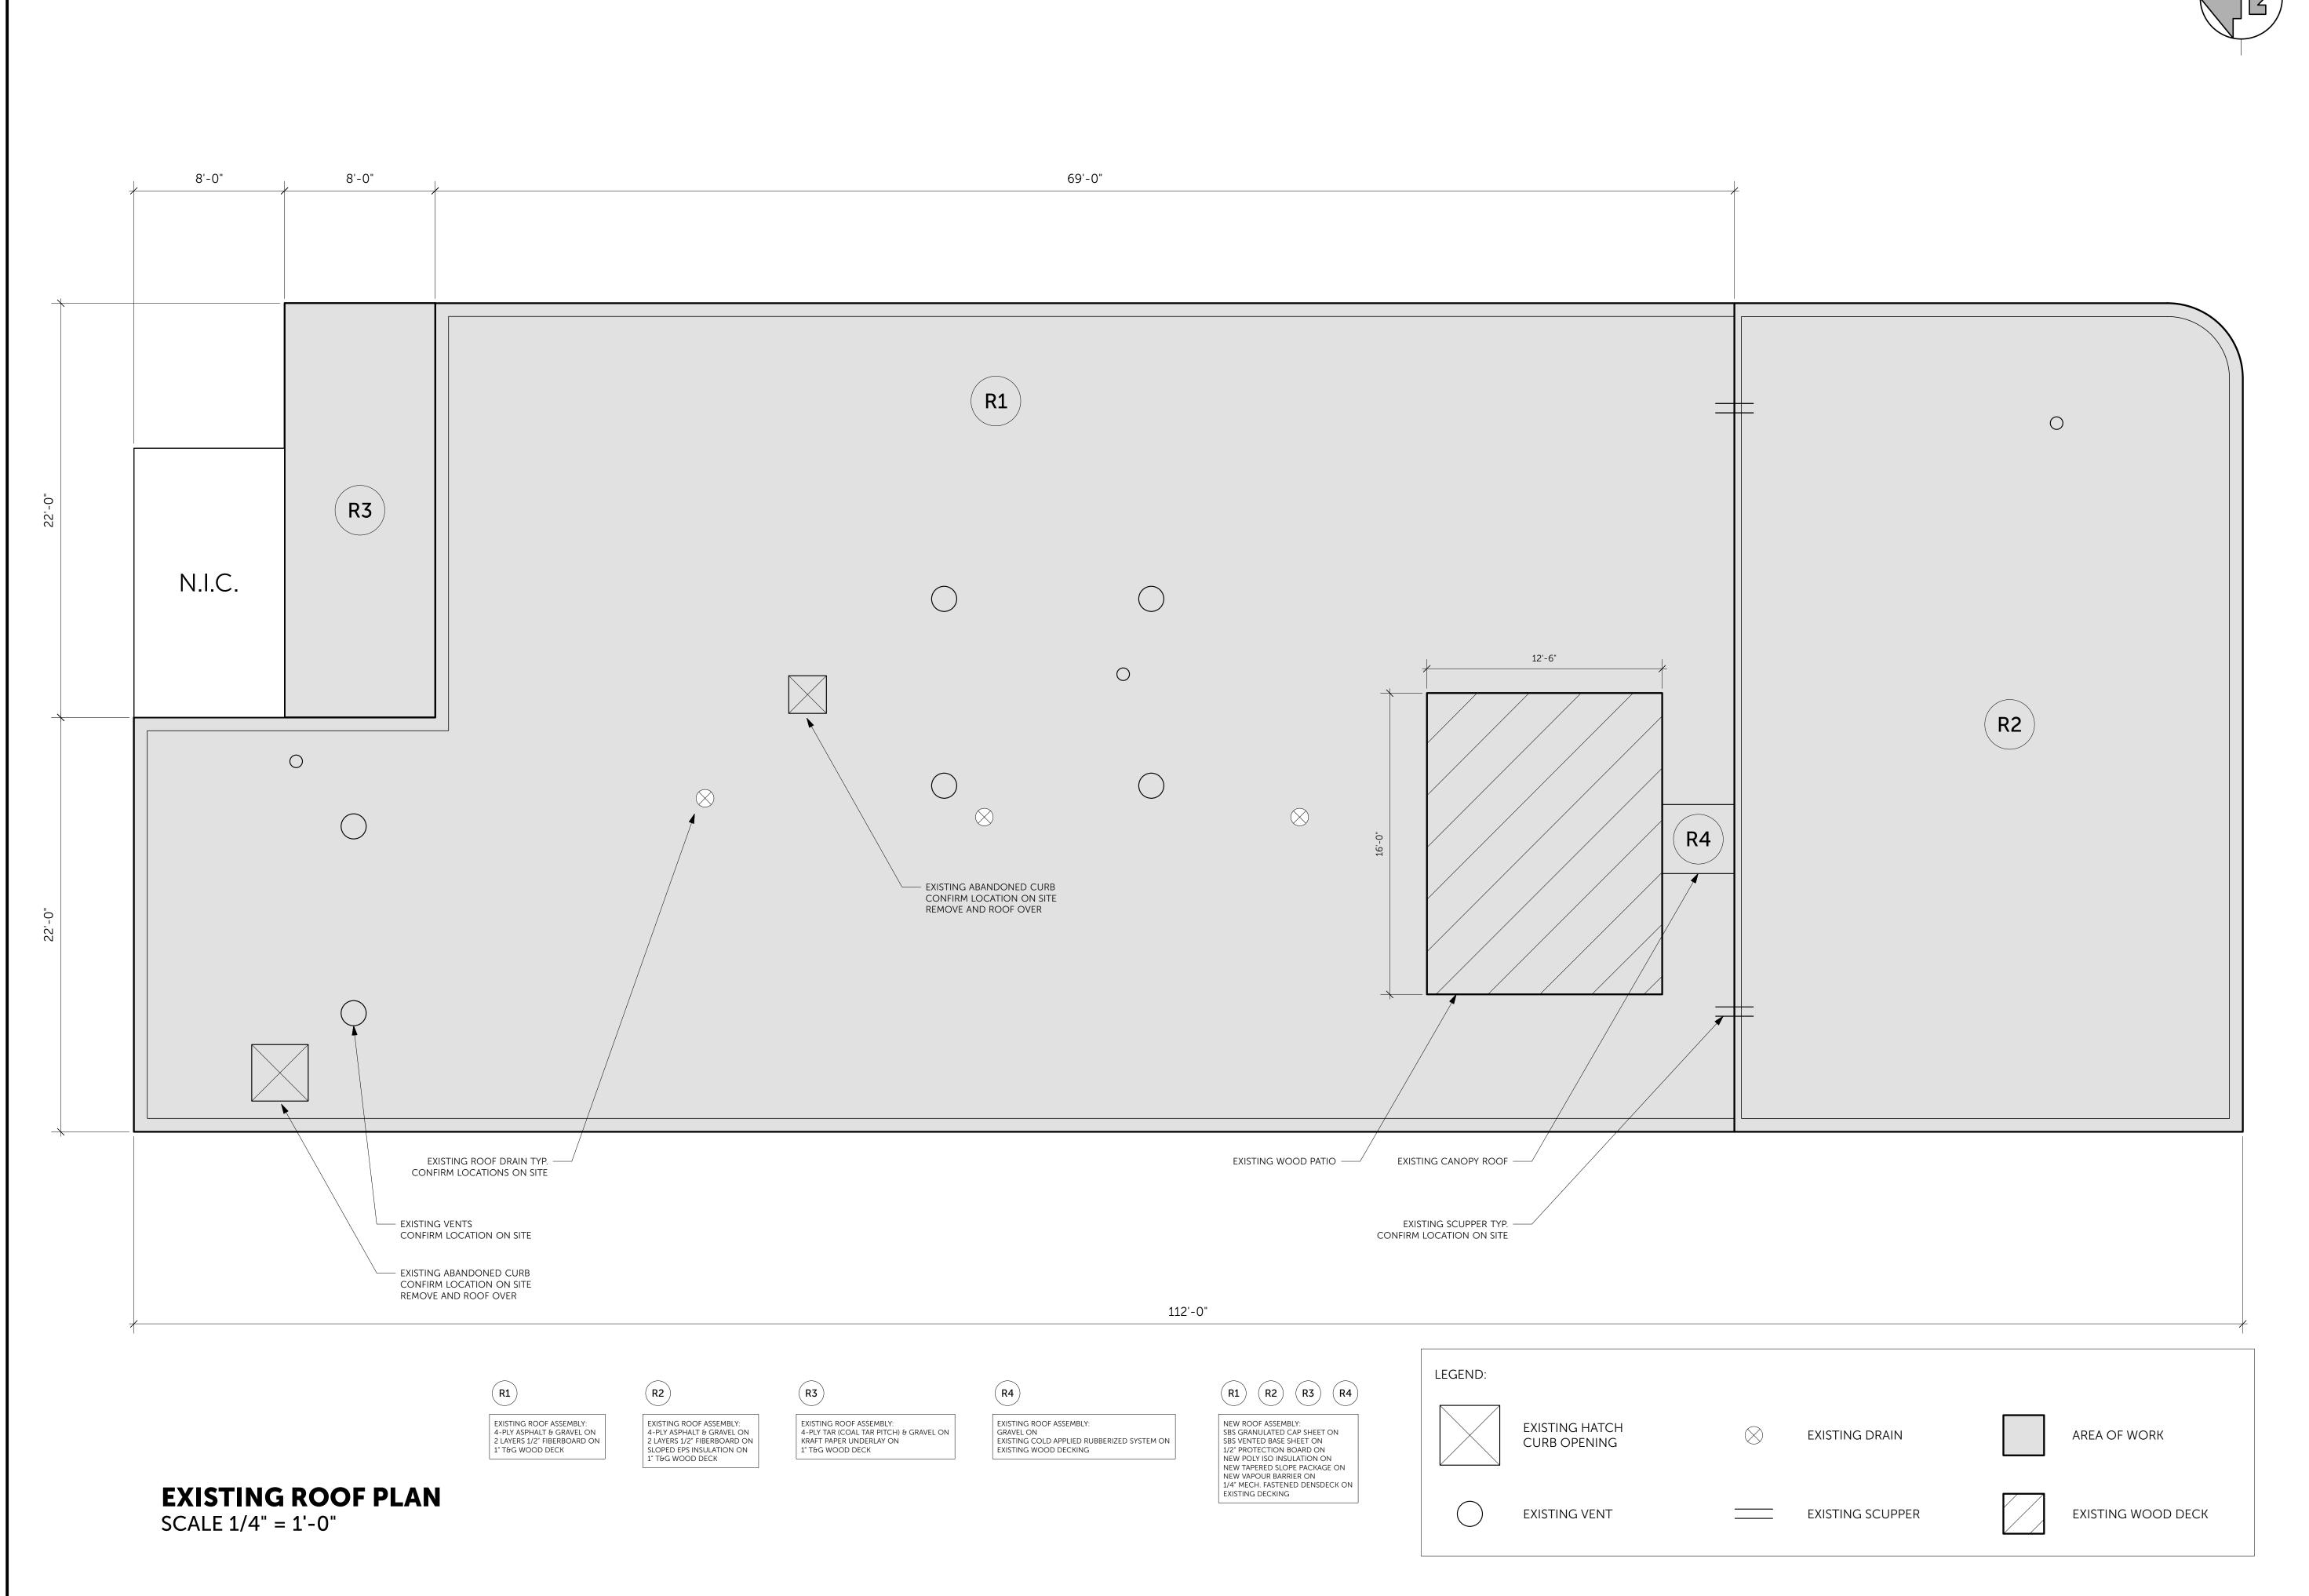

SHEET TITLE:

EXISTING ROOF PLAN

 SCALE:
 1/4" = 1'-0"

 DRAWN BY:
 GC

 DRAWN ON:
 DATE

 CHECKED BY:
 AL/PC

 PROJECT #:
 20171104

NOTE: FIELD VERIFY ALL MEASUREMENTS: DO NOT SCALE OFF DRAWINGS