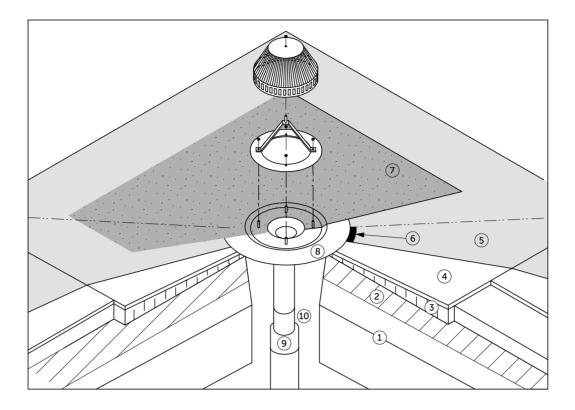

MBRANE FLASHING
- 8) MEMBRANE FLASHING
- 9) METAL BASE FLASHING: MECHANICALLY FASTENED.
- 10) METAL CAP FLASHING: FASTEN WITH CONTINUOUS CONCEALED CLIP-TYPE FASTENERS OR CLADDING SCREWS EVENLY SPACED BETWEEN SEAMS. S-LOCK SEAMS. STANDING SEAMS AT CORNERS WITH 3/4" DRIP ON BOTH SIDES. CONTINUOUS CLEAT ON OUTSIDE FACE.



201 - 33 East 8th Avenue Vancouver, BC, V5T 1R5 Phone: 604-255-0992 Fax: 604-255-1054

McCUAIG & ASSOCIATES ENGINEERING LTD.



## **BOX SCUPPER DETAIL**

SCALE: NTS
DRAWN BY: GC
DRAWN ON: FEB 02, 2018
CHECKED BY: AL/PC

PROJECT: 1581-1585 WEST 4TH AVENUE,

VANCOUVER, BC

PROJECT #: 20171104

ISSUED FOR: 100% DESIGN ON FEB 26, 2018

ROOF MEMBRANE REPLACEMENT

NOTE: FIELD VERIFY ALL MEASUREMENTS. DO NOT SCALE OFF DRAWINGS

ONLY VALID FOR CONSTRUCTION WHEN SEALED AND SIGNED



- **EXISTING DECK** 1
- VAPOUR BARRIER
- INSULATION 3
- **INSULATION OVERLAY**
- PRIMARY MEMBRANE AND MEMBRANE PROTECTION
- MASTIC COMPATIBLE MASTIC ACCEPTED BY MEMBRANE MANUFACTURER 6
- MEMBRANE FLASHING
- NEW ROOF DRAIN ASSEMBLY WITH APPROVED BLUE SEAL MECHANICAL JOINT
- MENZIE BLUE SEAL OR APPROVED EQUIVALENT 9
- 10 FIRE STOP AS REQUIRED



201 - 33 East 8th Avenue Vancouver, BC, V5T 1R5 Phone: 604-255-0992 Fax: 604-255-1054

McCUAIG & ASSOCIATES ENGINEERING LTD.

PROJECT: 1581-1585 WEST 4TH AVENUE,

VANCOUVER, BC

1

# **DRAIN DETAIL**

SCALE: NTS DRAWN BY: GC DRAWN ON: FEB 02, 2018 CHECKED BY: AL/PC

PROJECT #: 20171104

ISSUED FOR: 100% DESIGN ON FEB 26, 2018

ROOF MEMBRANE REPLACEMENT

NOTE: FIELD VERIFY ALL MEASUREMENTS. DO NOT SCALE OFF DRAWINGS

ONLY VALID FOR CONSTRUCTION WHEN