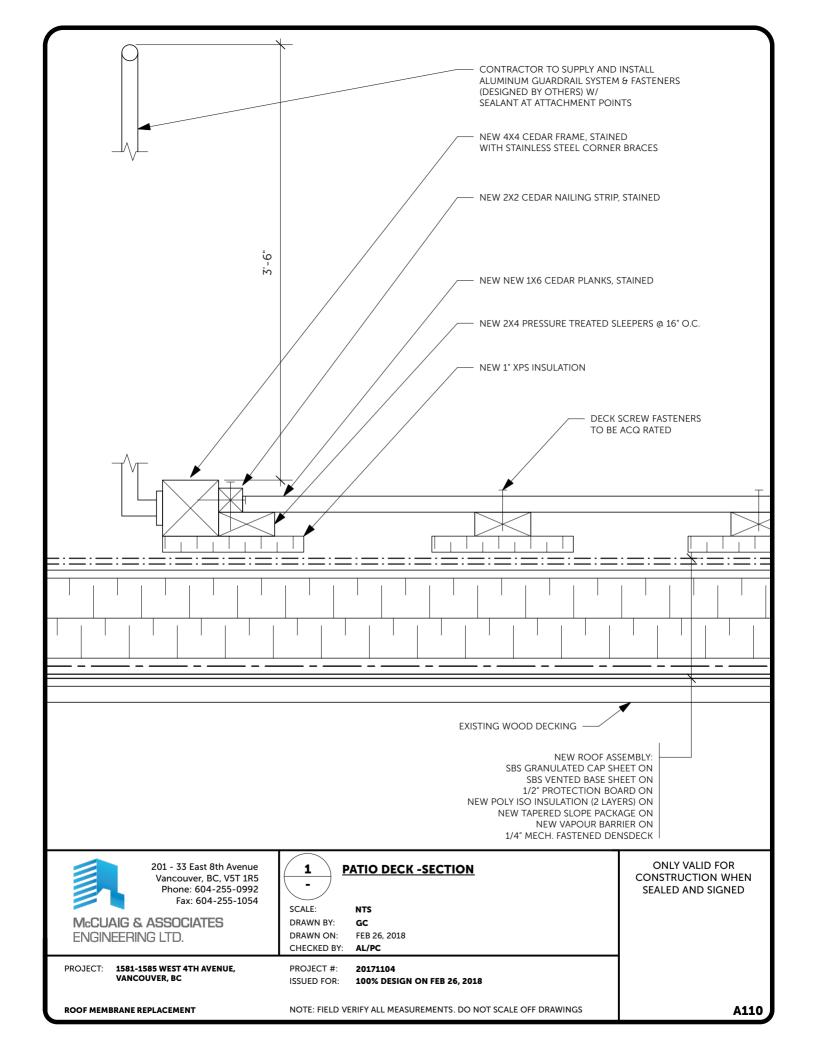

APOUR BARRIER
- INSULATION 3
- **INSULATION OVERLAY**
- PRIMARY MEMBRANE AND MEMBRANE PROTECTION
- MASTIC COMPATIBLE MASTIC ACCEPTED BY MEMBRANE MANUFACTURER 6
- MEMBRANE FLASHING
- NEW ROOF DRAIN ASSEMBLY WITH APPROVED BLUE SEAL MECHANICAL JOINT
- MENZIE BLUE SEAL OR APPROVED EQUIVALENT 9
- 10 FIRE STOP AS REQUIRED



201 - 33 East 8th Avenue Vancouver, BC, V5T 1R5 Phone: 604-255-0992 Fax: 604-255-1054

McCUAIG & ASSOCIATES ENGINEERING LTD.

PROJECT: 1581-1585 WEST 4TH AVENUE,

VANCOUVER, BC

1

# **DRAIN DETAIL**

SCALE: NTS DRAWN BY: GC DRAWN ON: FEB 02, 2018 CHECKED BY: AL/PC

PROJECT #: 20171104

ISSUED FOR: 100% DESIGN ON FEB 26, 2018

ROOF MEMBRANE REPLACEMENT

NOTE: FIELD VERIFY ALL MEASUREMENTS. DO NOT SCALE OFF DRAWINGS

ONLY VALID FOR CONSTRUCTION WHEN **SEALED AND SIGNED**