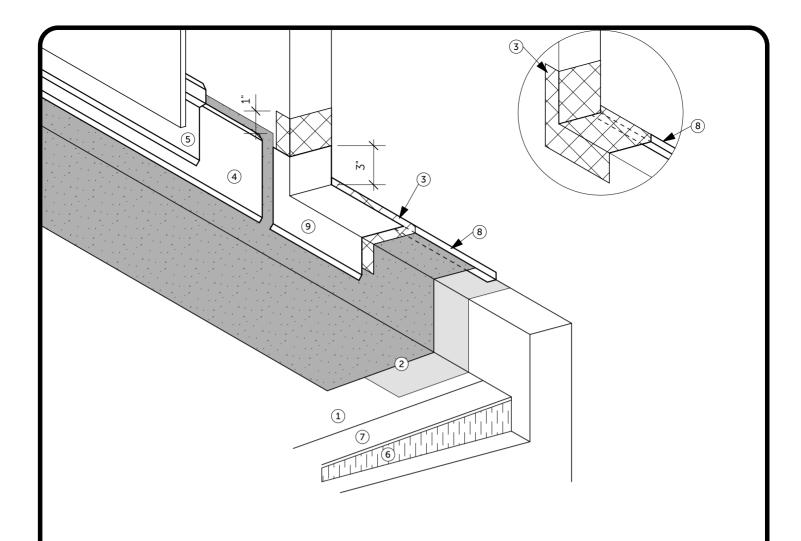

ROOF MEMBRANE REPLACEMENT

1000 D 1011.

ONLY VALID FOR CONSTRUCTION WHEN SEALED AND SIGNED

- PRIMARY MEMBRANE
- MEMBRANE FLASHING LAP CAP STRIPPING OVER BASE STRIPPING AS REQUIRED BY MEMBRANE MANUFACTURER. 2 INSTALL MEMBRANE GUSSETS AT CORNERS.
- 3 REINFORECED PMMA LIQUID FLASHING - ALONG DOOR SILL AND UP CORNERS. SEAL METAL WATER-STOP FLASHING.
- METAL BASE FLASHING TO BE CONTINOUS WITH METAL PAN SILL FLASHING 4
- 5 METAL COUNTER FLASHING
- 6 INSULATION
- **INSULATION OVERLAY** 7
- METAL WATER-STOP FLASHING MIN. 1" X 1" ATTACHED TO INSIDE OF DOOR SILL FRAMING 8 CUT FLASHING TO FIT OPENING AND INSTALL MEMBRANE GUSSETS AT CORNERS. SEALED WITH MEMBRANE FLASHING.
- METAL PAN SILL FLASHING METAL PAN WITH WATER STOP FORMED WITH PAN FOLD WELDED OR SOLDERED CORNERS MECHANIALLY ATTACHED TO INSIDE OF DOOR SILL FRAME.

PROJECT:

201 - 33 East 8th Avenue Vancouver, BC, V5T 1R5 Phone: 604-255-0992 Fax: 604-255-1054

McCUAIG & ASSOCIATES ENGINEERING LTD.

1581-1585 WEST 4TH AVENUE,

VANCOUVER, BC

1

## **LOW DOOR SILL DETAIL**

SCALE: NTS DRAWN BY: GC DRAWN ON: FEB 02, 2018 CHECKED BY: AL/PC

PROJECT #: 20171104

ISSUED FOR: 100% DESIGN ON FEB 26, 2018

ROOF MEMBRANE REPLACEMENT

NOTE: FIELD VERIFY ALL MEASUREMENTS. DO NOT SCALE OFF DRAWINGS