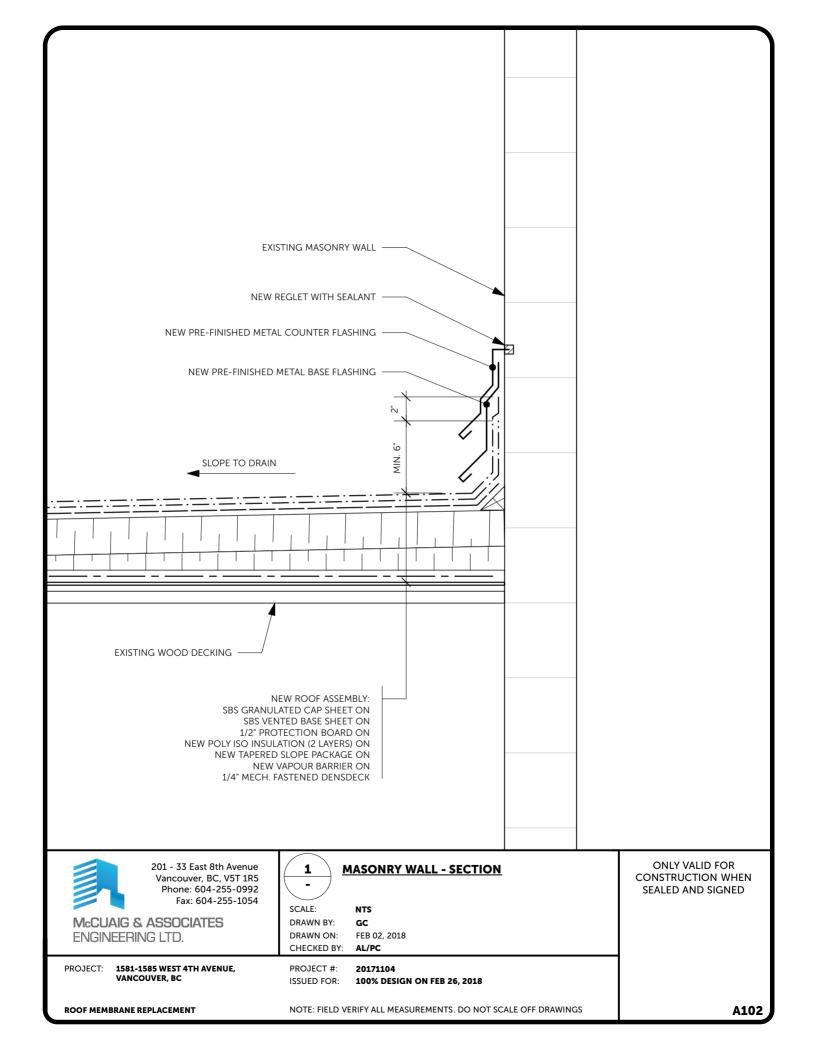

PROJECT:

201 - 33 East 8th Avenue Vancouver, BC, V5T 1R5 Phone: 604-255-0992 Fax: 604-255-1054

McCUAIG & ASSOCIATES ENGINEERING LTD.

1581-1585 WEST 4TH AVENUE,

VANCOUVER, BC

1

## **LOW DOOR SILL DETAIL**

SCALE: NTS DRAWN BY: GC DRAWN ON: FEB 02, 2018 CHECKED BY: AL/PC

PROJECT #: 20171104

ISSUED FOR: 100% DESIGN ON FEB 26, 2018

ROOF MEMBRANE REPLACEMENT

NOTE: FIELD VERIFY ALL MEASUREMENTS. DO NOT SCALE OFF DRAWINGS