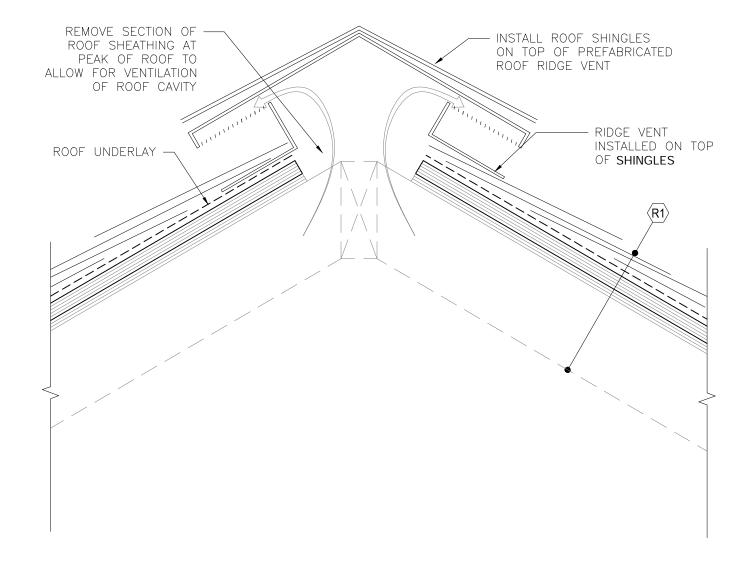

## ROOF RIDGE WITH VENTING DETAILS

| A5.407      | APR. 17  | DATE:   |
|-------------|----------|---------|
|             | 3"=1'-0" | SCALE:  |
| 110.101     | ALM      | DESIGN: |
| PROJECT No: | DMI      | DRAWN:  |