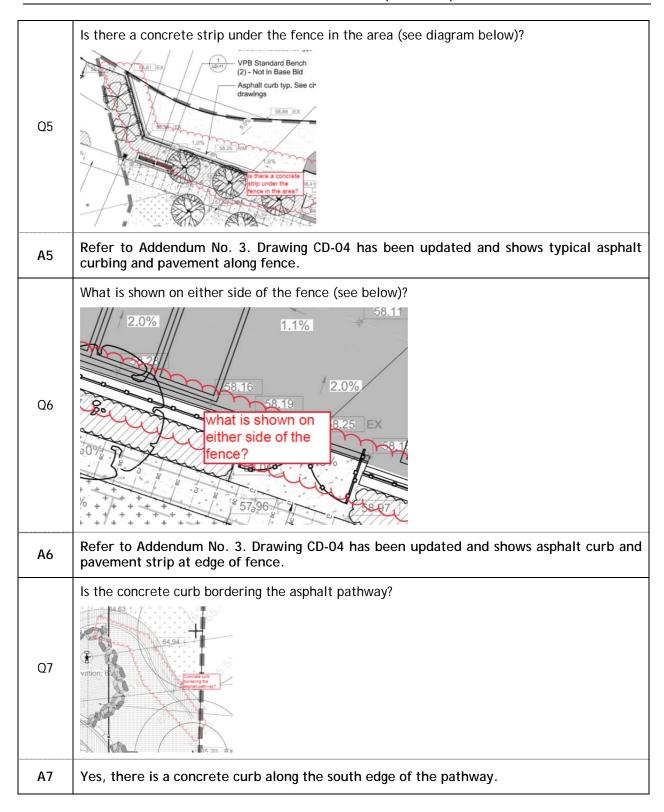

I have just gotten into my pipe takeoffs and the first 3 components I looked at all have issues: 1. STM MH1 has a rim elevation of 57.86; the invert of the pipe connecting is 57.73. When you factor in the diameter of the pipe of 100mm there will be .03m of cover over the 2. LB1 has a rim elevation of 57.86, the invert of the pipe connecting is 57.74. when you 03 factor in the diameter of the pipe of 100mm the will be .02m of cover over the pipe. 3. On pg. CV03A the pipe between MH1 & MH2 is shown at 83.2m in length. When I scale this it measures at 75.5m in length Based on this being the first 3 components and before going any further, can you please have the consultant double check all rim elevations vs. inverts as well as confirm what the scale is for all drawings. Item 1. Change STM MH1 inverts as follows: INV SW: 56.66 INV N: 57.26 INV SE: 57.42 А3 Item 2: Change LB1 inverts as follows: INV: 57.46 Item 3: Piping length for drainage main between MH1 and MH2 to be 75.5M Drainage system has been reviewed and scales/inverts have been confirmed. What is this symbol referring to (see below): Remove existing stuewark Relocate existing charging station. See electrical drawings. 04 Extermelition reffering to? Remove concrete curb and all adjacent hardscape. Dispose of off-site. Remove existing light standard and store on-site. This area is for proposed temporary lock block storage during construction. Exact Α4 storage location to be confirmed by the City. Refer to Addendum No. 3.