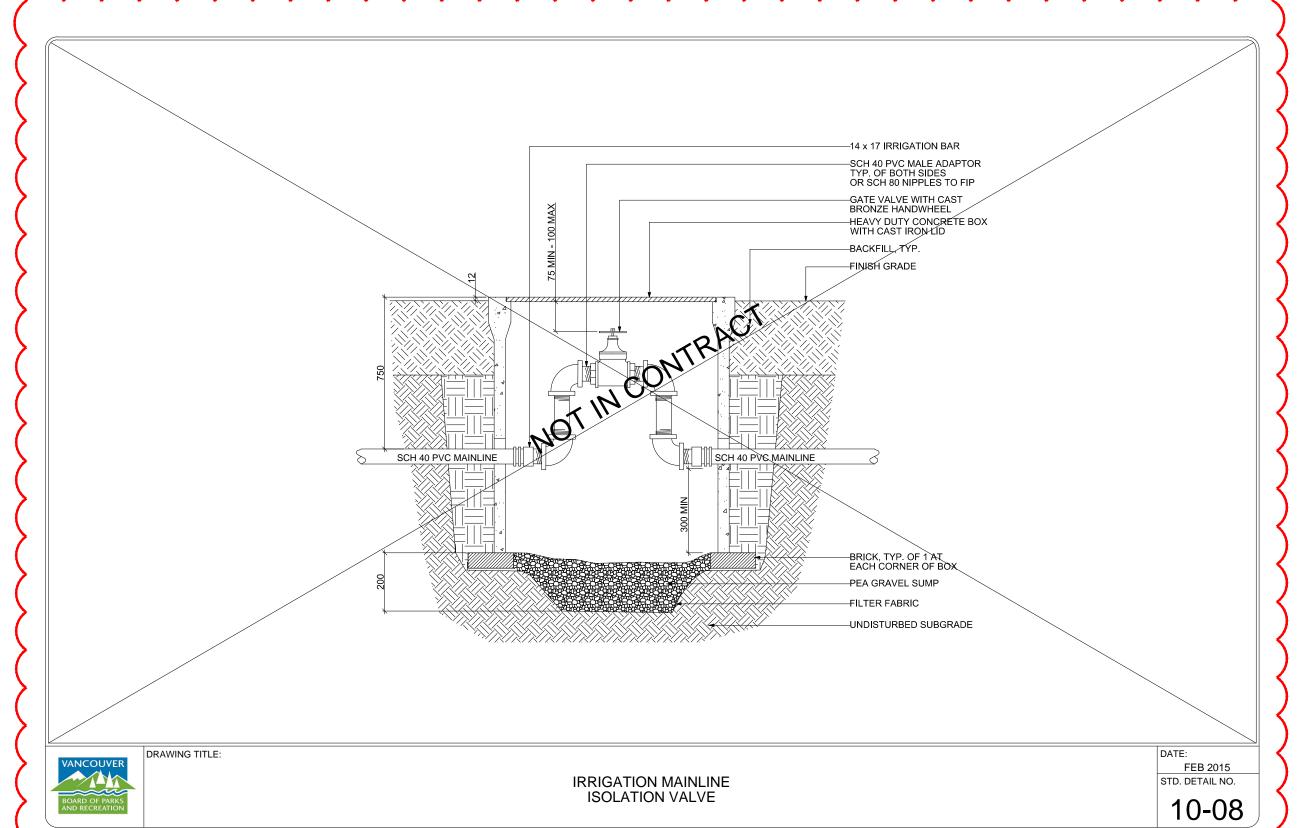

Scale: NTS

IRRIGATION MAINLINE ISOLATION VALVE

5

Scale: NTS

**BIOSWALE** 

Scale: 1:20

APRIL 2015

10-04