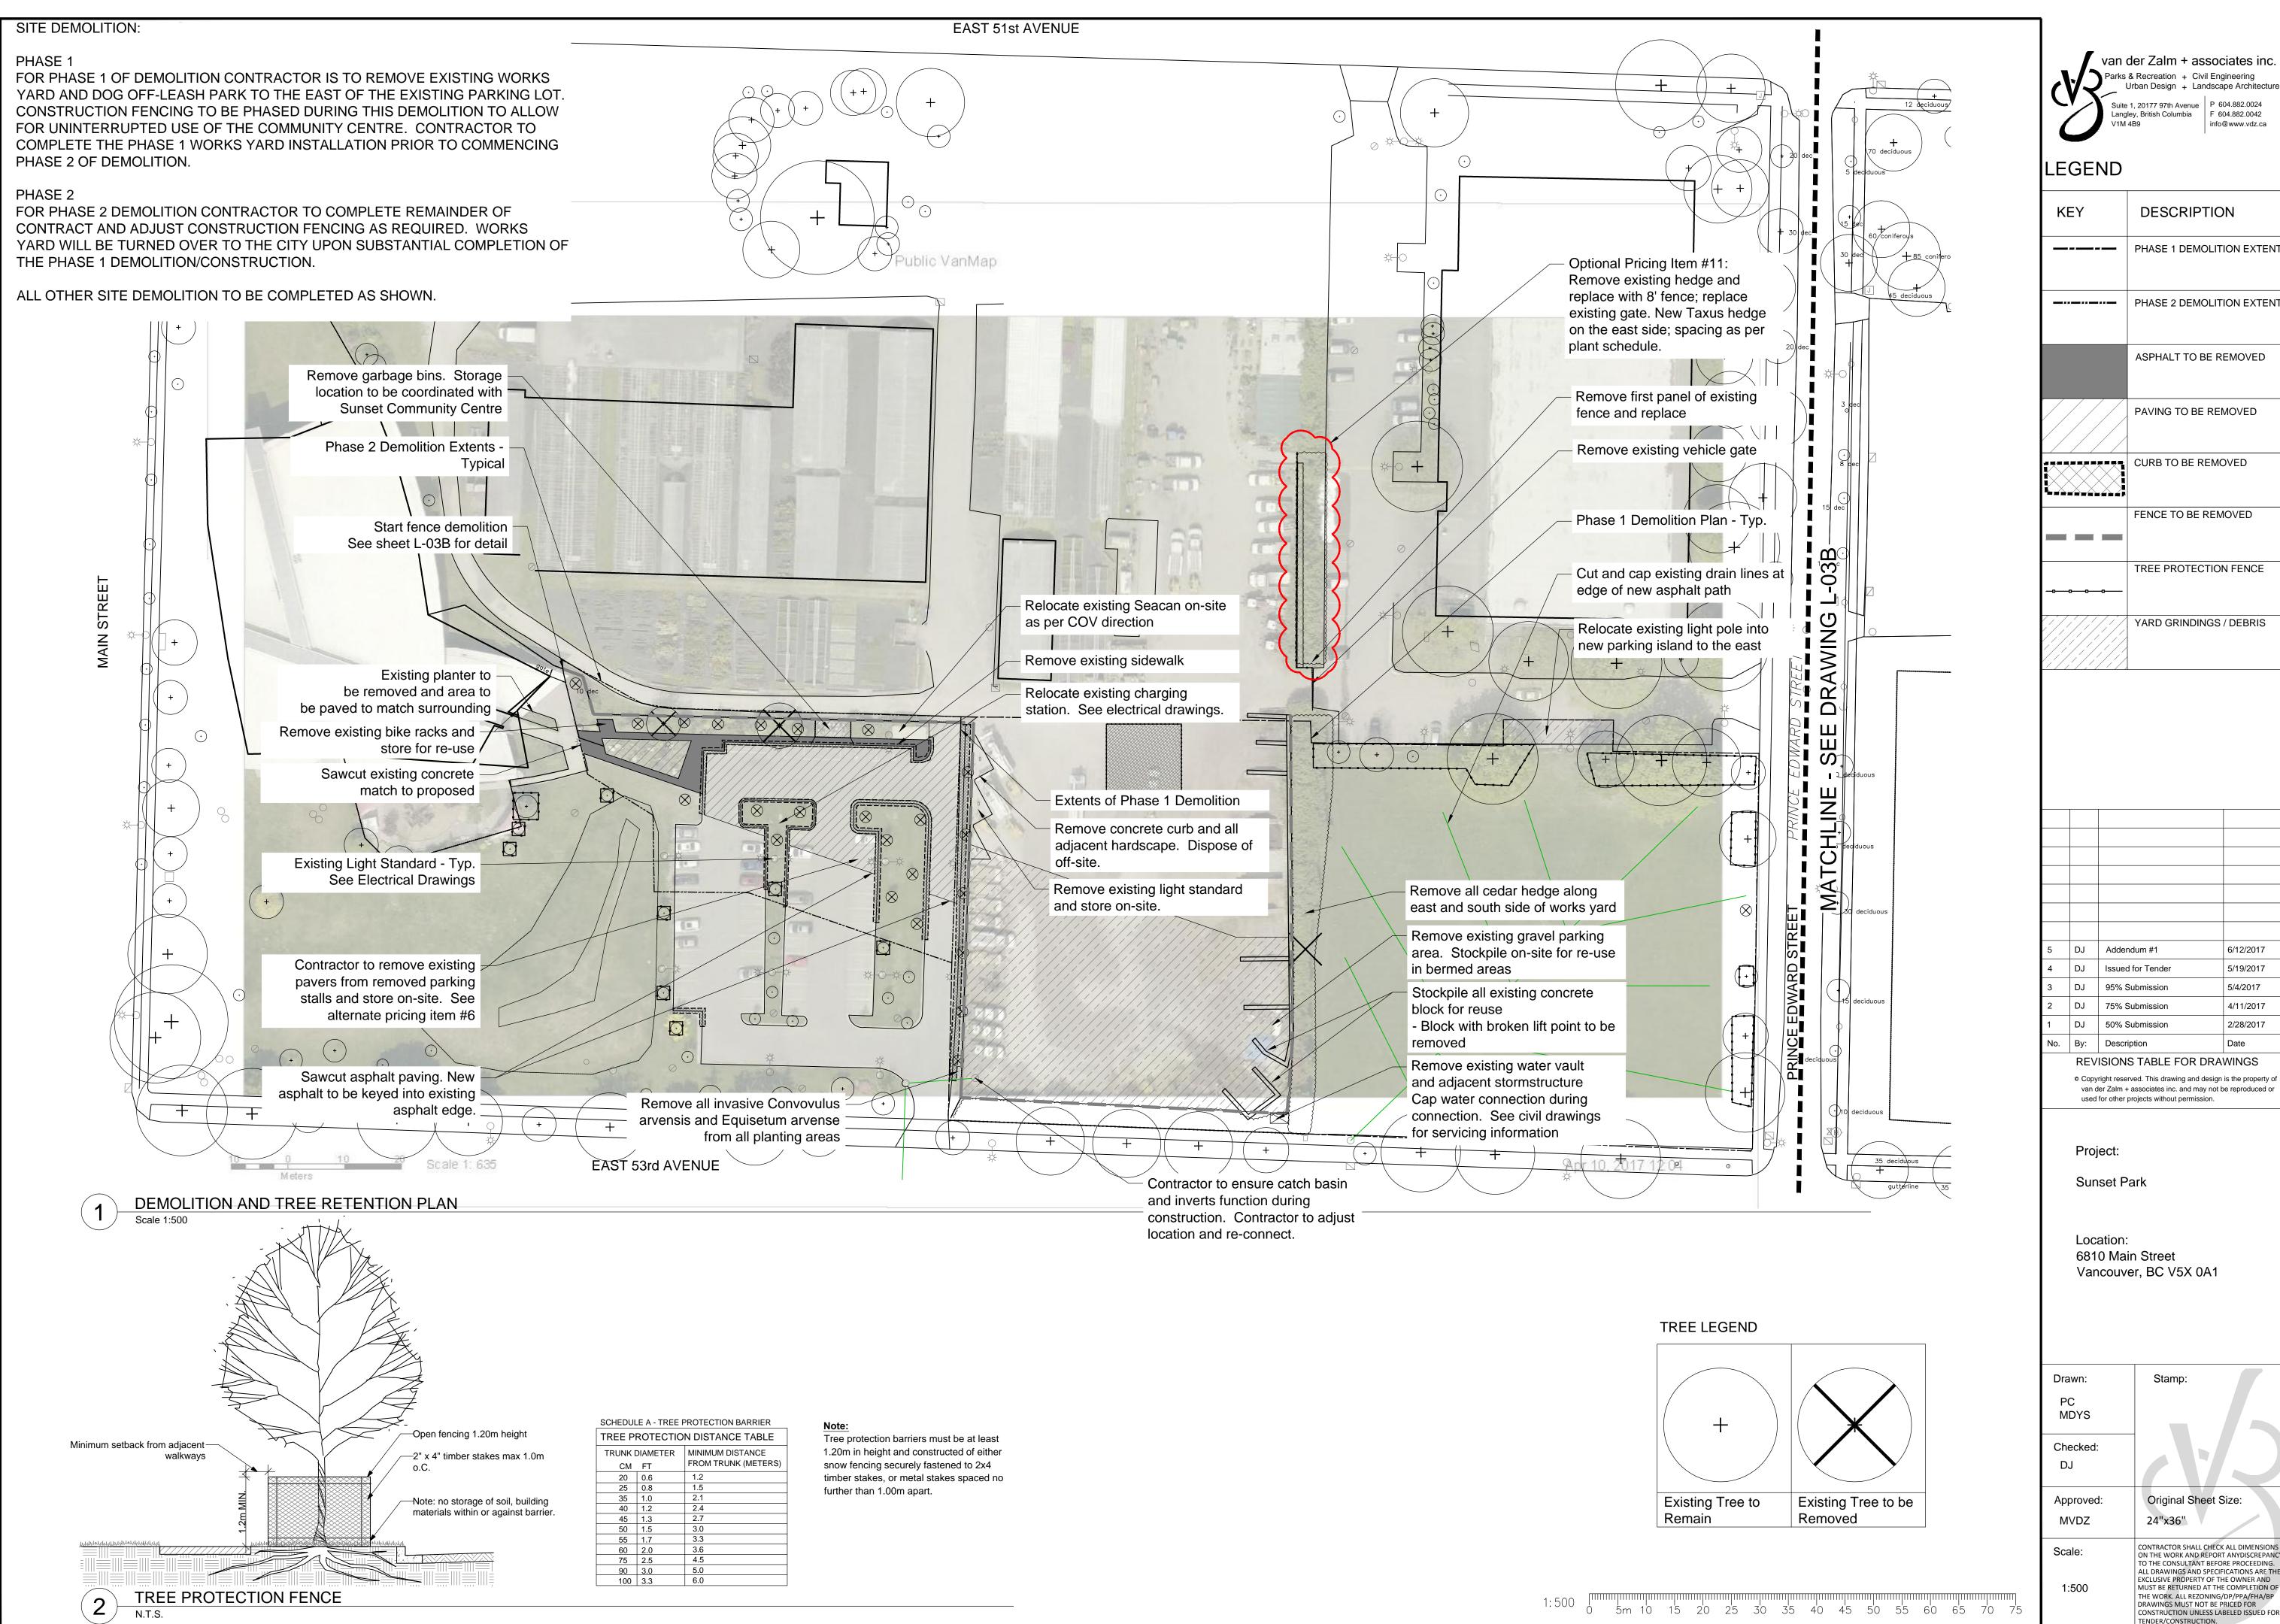

**DESCRIPTION** PHASE 1 DEMOLITION EXTENTS PHASE 2 DEMOLITION EXTENTS

PAVING TO BE REMOVED

ASPHALT TO BE REMOVED

CURB TO BE REMOVED

FENCE TO BE REMOVED TREE PROTECTION FENCE

YARD GRINDINGS / DEBRIS

Ш

2

NOIL.

EMOL

NORTH

0

VDZ Project #:
PR20

DJ Addendum #1 6/12/2017 5/19/2017 DJ Issued for Tender 5/4/2017 DJ 95% Submission 4/11/2017 DJ 75% Submission DJ 50% Submission 2/28/2017 By: Description REVISIONS TABLE FOR DRAWINGS

Structure: Contractor to remove and take to Evan Work Yard. PB to paint and restore for contractor to install. See below for images of features to be retained. For installation details of these re-furbished structures contact Swing Time Distributors -604-990-91867. Existing edge of asphalt and top of bank to Area of work with special tree protection consideration Existing wooden stairs to be removed Remove existing below grade wading pool. See image on right. Remove existing swing

All fruit trees to be

Digger, See-Saw, Hill Slide, and Slide

Slide to be removed

from structure and

delivered to Evans

Works Yard. To be

of off-site.

removed.

remain

removed and new fence panel sections to begin.

Existing post to be

To be removed and disposed of off-site. Wading pool material is broken concrete and gravel causing drainage issues.

**BURIED WADING POOL** 

FENCING REMOVAL

KOMPAN SEE-SAW TO BE RETAINED

SWINGTIME SLIDE STRUCTURE TO BE RETAINED

SWINGTIME DIGGER TO BE RETAINED

SWINGTIME SLIDE ONLY TO BE RETAINED

Buried wading pool. DJ Addendum #1 DJ Issued for Tender