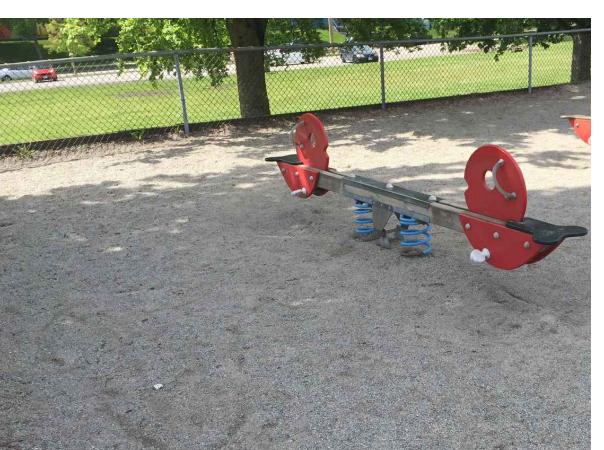

Structure: Contractor to remove and take to Evan Work Yard. PB to paint and restore for contractor to install. See below for images of features to be retained. For installation details of these re-furbished structures contact Swing Time Distributors -604-990-91867. Existing edge of asphalt and top of bank to Area of work with special tree protection consideration Existing wooden stairs to be removed Remove existing below grade wading pool. See image on right. Remove existing swing

All fruit trees to be

Digger, See-Saw, Hill Slide, and Slide

Slide to be removed

from structure and

delivered to Evans

Works Yard. To be

of off-site.

removed.

remain

removed and new fence panel sections to begin.

Existing post to be

To be removed and disposed of off-site. Wading pool material is broken concrete and gravel causing drainage issues.

**BURIED WADING POOL** 

FENCING REMOVAL

KOMPAN SEE-SAW TO BE RETAINED

SWINGTIME SLIDE STRUCTURE TO BE RETAINED

SWINGTIME DIGGER TO BE RETAINED

SWINGTIME SLIDE ONLY TO BE RETAINED

Buried wading pool. DJ Addendum #1 DJ Issued for Tender