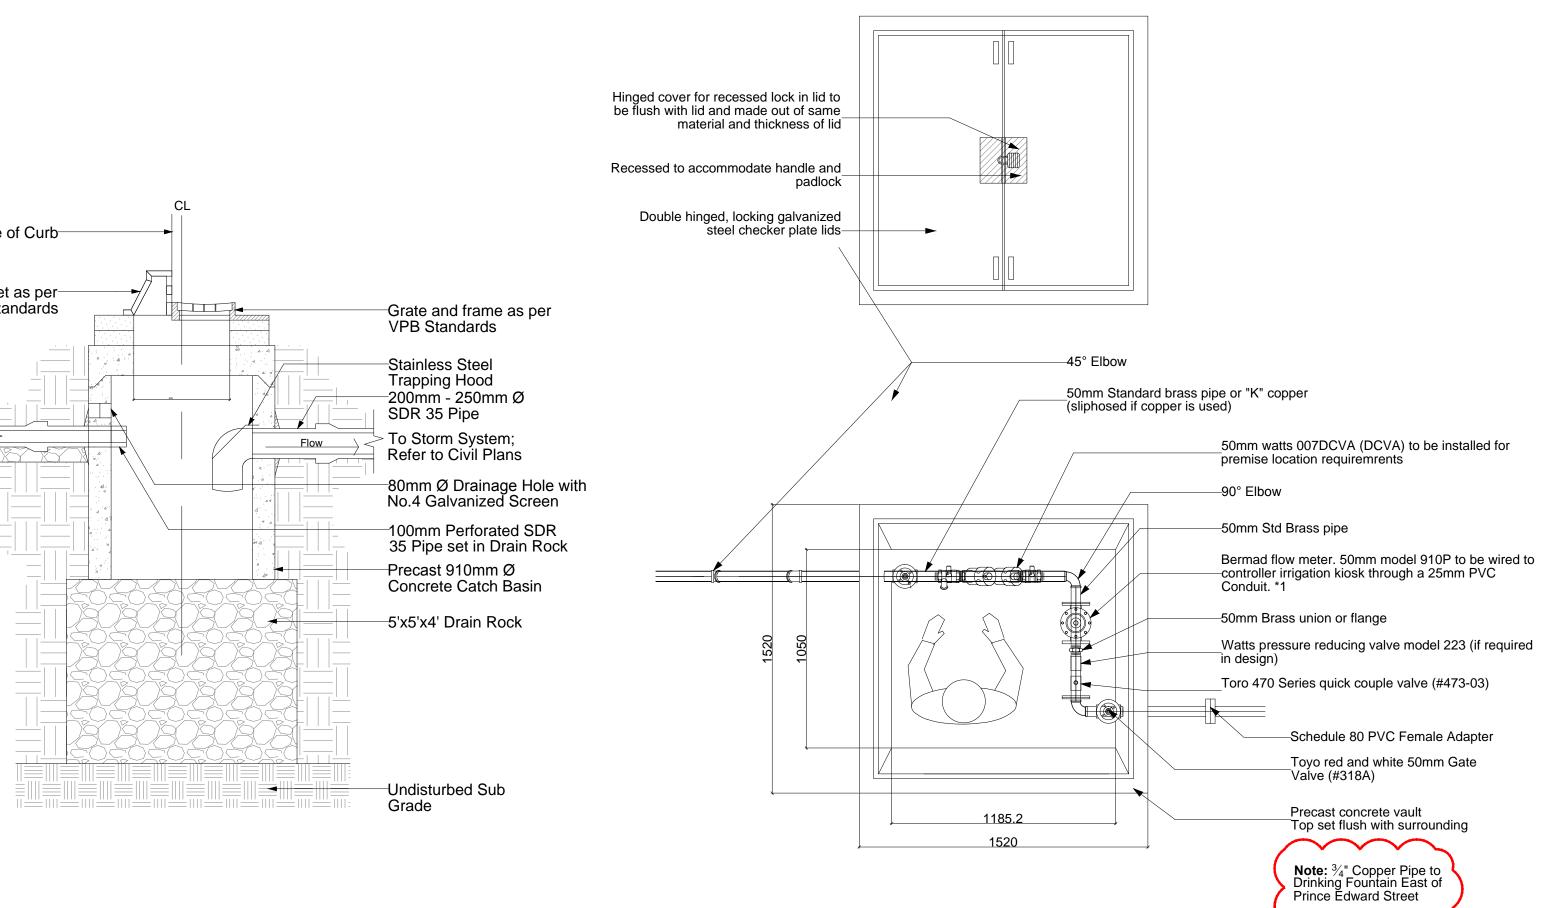

24"x36"

0

INFILTRATION CATCH BASIN

Scale: NTS

WATER SERVICE VAULT FOR EAST OF PRINCE EDWARD STREET Scale: 1:25

WATER SERVICE VAULT AND BACKFLOW PREVENTER FOR WEST Scale: 1:25

Scale: AS SHOWN

DRAINAGE CLEANOUT IN LAWN AREA

Urban Design + Landscape Architecture

info@www.vdz.ca

SEE DETAIL 7/CD-01 FOR VAULT INSTALLATION

**BACKFLOW PREVENTER** Scale: NTS

WIDTH AND INFILL

ON CONTRACT

TREATMENT AS SPECIFIED

DRAINAGE PERFORATED

STD. DETAIL NO.

SERVICE VAULT

Scale: NTS

(6)

| { | Drawn:          | Stamp:                                                                                                                                                                                                     |
|---|-----------------|------------------------------------------------------------------------------------------------------------------------------------------------------------------------------------------------------------|
| } | TW              |                                                                                                                                                                                                            |
| 6 | Checked:<br>ATP |                                                                                                                                                                                                            |
|   | Approved:       | Original Sheet Size:                                                                                                                                                                                       |
|   | ATP             | 24"x36"                                                                                                                                                                                                    |
|   | Scale:          | CONTRACTOR SHALL CHECK ALL DIMENSIONS ON THE WORK AND REPORT ANYDISCREPANCY TO THE CONSULTANT BEFORE PROCEEDING. ALL DRAWINGS AND SPECIFICATIONS ARE THE                                                   |
|   | NTS             | EXCLUSIVE PROPERTY OF THE OWNER AND MUST BE RETURNED AT THE COMPLETION OF THE WORK. ALL REZONING/DP/PPA/FHA/BP DRAWINGS MUST NOT BE PRICED FOR CONSTRUCTION UNLESS LABELED ISSUED FOR TENDER/CONSTRUCTION. |