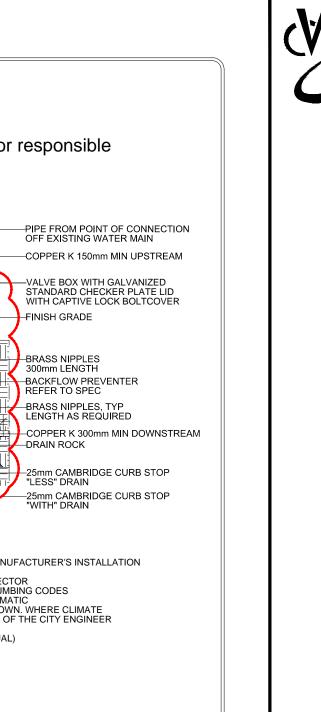

### 3. DRAWING CD-02: CIVIL DETAILS

Remove reference to steel controller kiosk, water service connection-valve box, and gate valve installation.

9. SUBMIT SHOP DRAWINGS TO VPB FOR REVIEW AND APPROVAL PRIOR TO FABRICATION DRAWING TITLE: APRIL 2015 STD. DETAIL NO. STEEL CONTROLLER KIOSK 10-03

STEEL CONTROLLER KIOSK

Scale: NTS

STANDARD DETAIL DRAWINGS 50 SQUARE NUT THICK 1000mm DIA. ASPHALTIC CONCRETE SURROUND WHEN VALVE BOX IS NOT IN ASPHALT OR CONCRETE. -150 DIA, PVC PIPE ROUND GUIDE TYPE BUSHING ROD WHEIRE REQUIRED 50 DIA. 80CKET TRENCH EDGE ala A ala TOW MIN HEBAR THE DOWN TRENCH EDGE AT VALVE BEDDING CONCRETE SUPPORT GRANULAR | CONCRETE SUPPORT GRANULAR | AND TIE DOWNS DEDDING AND THE DOWNS BEDDING NOTE: 1. REFER TO CONTRACT DRAWINGS FOR VALVE INSTALLATION DETAILS IN AREAS OF UNSTABLE GROUND (WHERE APPLICABLE). 2. REFER TO CONTRACT DRAWINGS, SECTION 33 11 DI FOR DETAILED SPECIFICATIONS. NOT TO SCALE DRAWING NUMBER: GATE VALVE INSTALLATION

> DRIVEWAY CROSSING BARRIER CURB 8 SCALE: NTS

WATER SERVICE CONNECTION - VALVE BOX Scale: NTS

GATE VALVE INSTALLATION Scale: NTS

-ISOLATE CROSSING WITH 13mm EXPANSION JOINT MATERIAL -TOOLED LINES @ 150 SPACING WITH MEDIUM BROOM FINISH BETWEEN EDGES OF TOOLED LINES PARALLEL TO SIDEWALK **REVISIONS TABLE FOR DRAWINGS** CONCRETE SIDEWALK © Copyright reserved. This drawing and design is the property of van der Zalm + associates inc. and may not be reproduced or used for other projects without permission. Project: Sunset Park