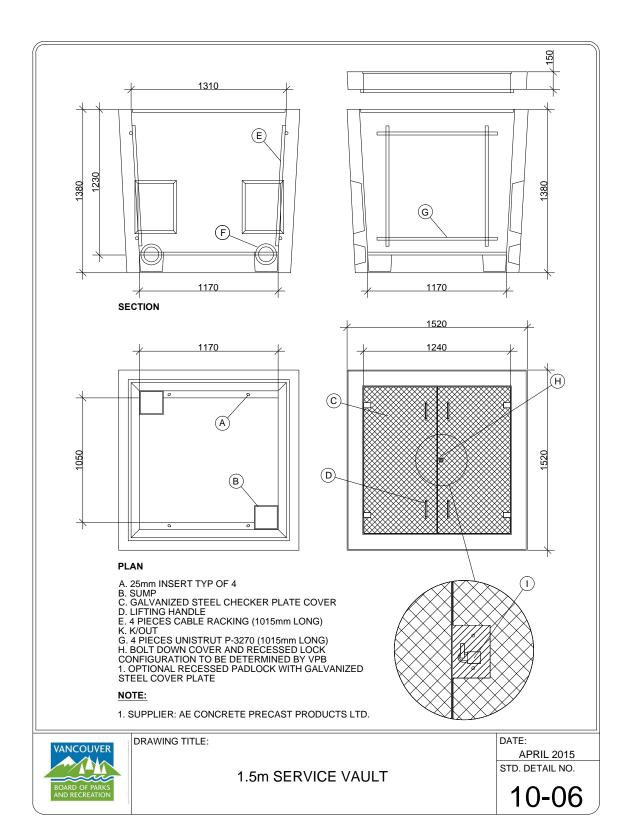

STD. DETAIL NO.

SERVICE VAULT

Scale: NTS

(6)

| { | Drawn:          | Stamp:                                                                                                                                                                                                     |
|---|-----------------|------------------------------------------------------------------------------------------------------------------------------------------------------------------------------------------------------------|
| } | TW              |                                                                                                                                                                                                            |
| 6 | Checked:<br>ATP |                                                                                                                                                                                                            |
|   | Approved:       | Original Sheet Size:                                                                                                                                                                                       |
|   | ATP             | 24"x36"                                                                                                                                                                                                    |
|   | Scale:          | CONTRACTOR SHALL CHECK ALL DIMENSIONS ON THE WORK AND REPORT ANYDISCREPANCY TO THE CONSULTANT BEFORE PROCEEDING. ALL DRAWINGS AND SPECIFICATIONS ARE THE                                                   |
|   | NTS             | EXCLUSIVE PROPERTY OF THE OWNER AND MUST BE RETURNED AT THE COMPLETION OF THE WORK. ALL REZONING/DP/PPA/FHA/BP DRAWINGS MUST NOT BE PRICED FOR CONSTRUCTION UNLESS LABELED ISSUED FOR TENDER/CONSTRUCTION. |