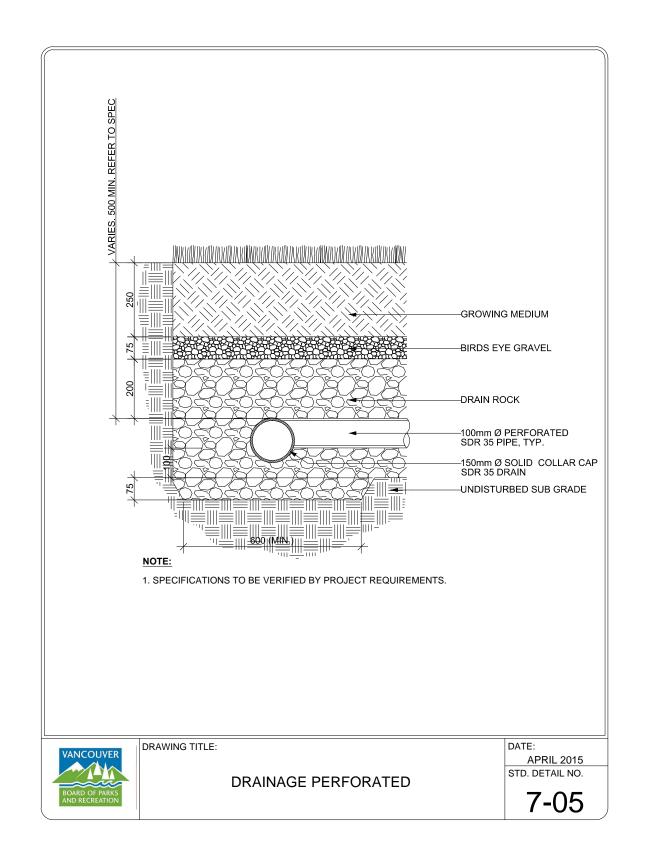

Urban Design + Landscape Architecture

info@www.vdz.ca

SEE DETAIL 7/CD-01 FOR VAULT INSTALLATION

**BACKFLOW PREVENTER** Scale: NTS

WIDTH AND INFILL

ON CONTRACT

TREATMENT AS SPECIFIED

DRAINAGE PERFORATED