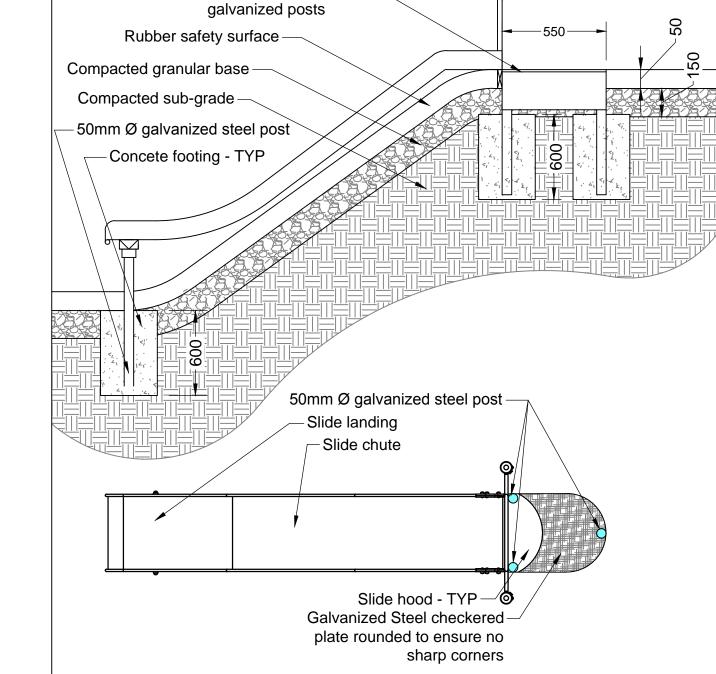

## Note:

- All dimensions to be confirmed by contractor
   Contractor to remove slide from existing structure and to turn over to Vancouver Parks Board. Vancouver Parks Board will supply slide for installation by contractor
- 3. Contractor to contact Landscape Architect for approval prior to final installation

4. To be installed as per manufacturer's specifications

EMBANKMENT SLIDE Scale 1:20

1. ALL METAL TO BE HOT DIP GALVANIZED AFTER FABRICATION, PRIOR TO DELIVERY TO THE SITE 2. ALL WELDS TO BE GROUND SMOOTH PRIOR TO GALVANIZING 3. SHOP DRAWINGS REQUIRED FOR ALL FINISHES, CONNECTIONS, AND HARDWARE; SUBMIT TO VPB FOR APPROVAL