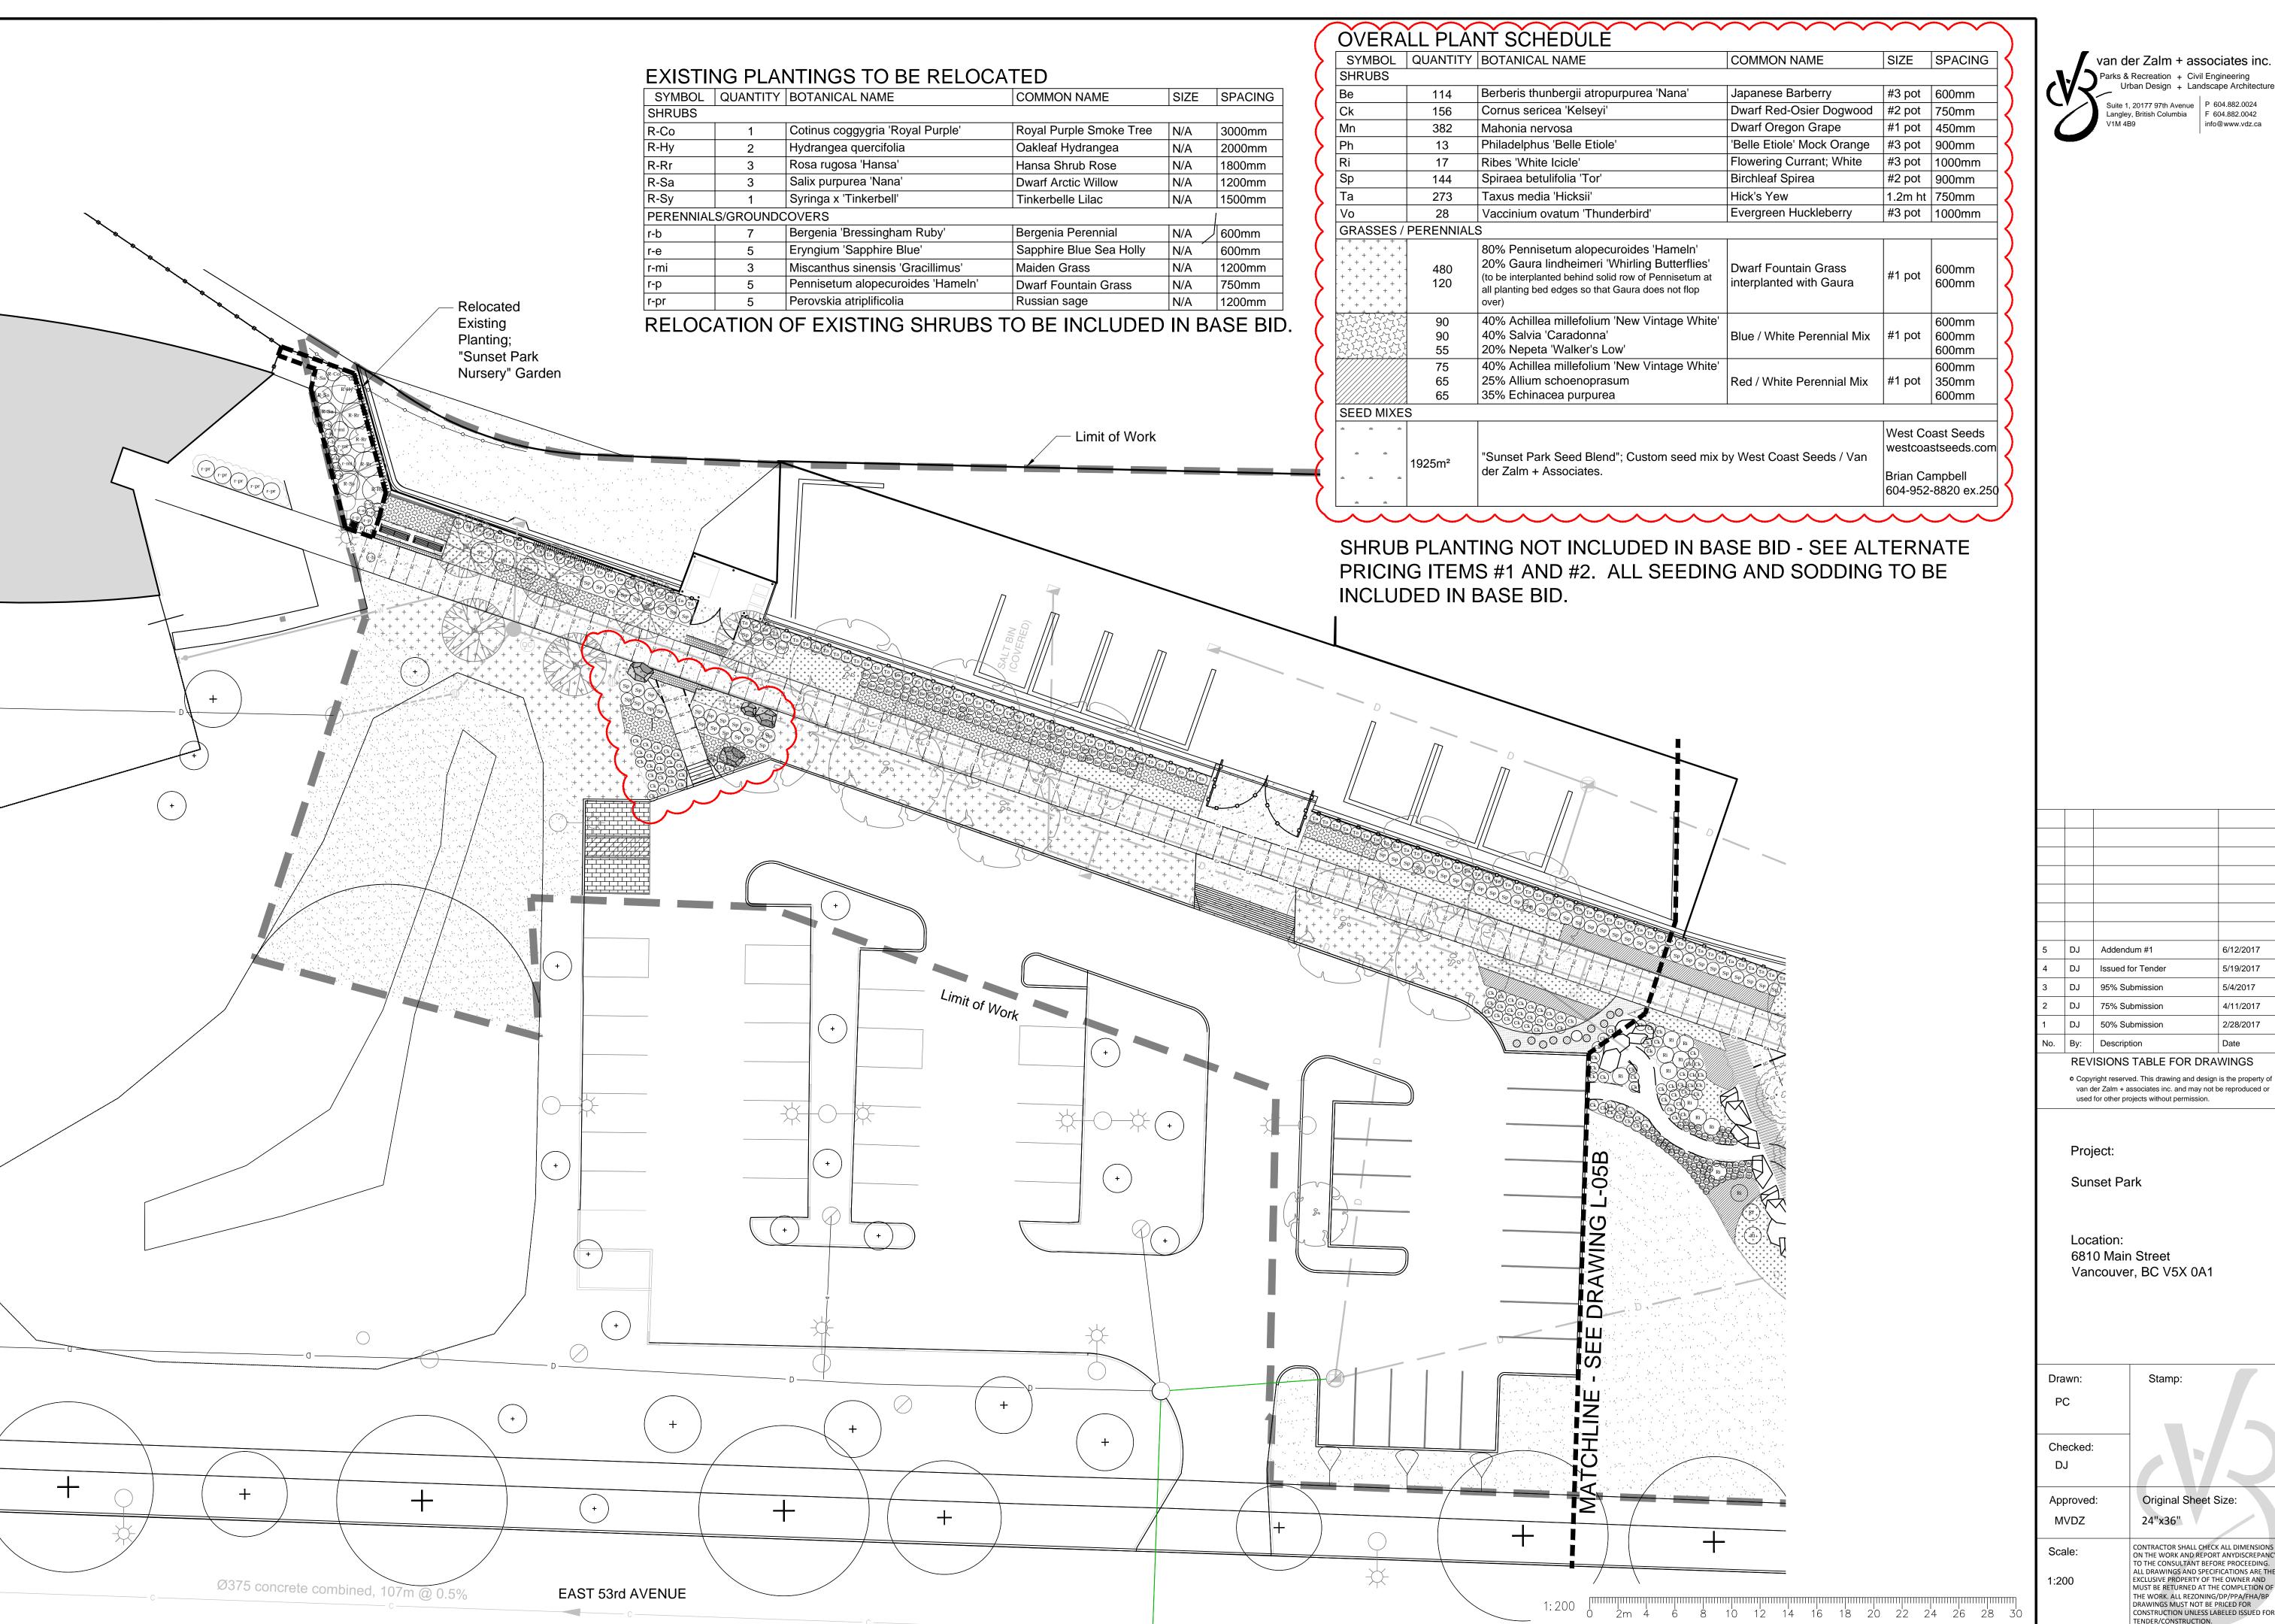

Limit of Work

| SYMBOL   QUANTITY   BOTANICAL NAME |                                                                                                                                                                                                   | COMMON NAME                                                                                                                                                                                                                                                                                                                                                                                                                                                                                                                                                                                                                                                               | SIZE                                                                                                                                                                                                                                                                                                                                                                                                                                                                                                                                                                                                                                                                                                                                                                                                                                                                             | SPACING                                                                                                                                                                                                                                                                                                                                                                                                                                                                                                                                                                                                                                                                                                                                                                                                                                                                                                                                                                     |
|------------------------------------|---------------------------------------------------------------------------------------------------------------------------------------------------------------------------------------------------|---------------------------------------------------------------------------------------------------------------------------------------------------------------------------------------------------------------------------------------------------------------------------------------------------------------------------------------------------------------------------------------------------------------------------------------------------------------------------------------------------------------------------------------------------------------------------------------------------------------------------------------------------------------------------|----------------------------------------------------------------------------------------------------------------------------------------------------------------------------------------------------------------------------------------------------------------------------------------------------------------------------------------------------------------------------------------------------------------------------------------------------------------------------------------------------------------------------------------------------------------------------------------------------------------------------------------------------------------------------------------------------------------------------------------------------------------------------------------------------------------------------------------------------------------------------------|-----------------------------------------------------------------------------------------------------------------------------------------------------------------------------------------------------------------------------------------------------------------------------------------------------------------------------------------------------------------------------------------------------------------------------------------------------------------------------------------------------------------------------------------------------------------------------------------------------------------------------------------------------------------------------------------------------------------------------------------------------------------------------------------------------------------------------------------------------------------------------------------------------------------------------------------------------------------------------|
|                                    |                                                                                                                                                                                                   |                                                                                                                                                                                                                                                                                                                                                                                                                                                                                                                                                                                                                                                                           | •                                                                                                                                                                                                                                                                                                                                                                                                                                                                                                                                                                                                                                                                                                                                                                                                                                                                                |                                                                                                                                                                                                                                                                                                                                                                                                                                                                                                                                                                                                                                                                                                                                                                                                                                                                                                                                                                             |
| 114                                | Berberis thunbergii atropurpurea 'Nana'                                                                                                                                                           | Japanese Barberry                                                                                                                                                                                                                                                                                                                                                                                                                                                                                                                                                                                                                                                         | #3 pot                                                                                                                                                                                                                                                                                                                                                                                                                                                                                                                                                                                                                                                                                                                                                                                                                                                                           | 600mm                                                                                                                                                                                                                                                                                                                                                                                                                                                                                                                                                                                                                                                                                                                                                                                                                                                                                                                                                                       |
| 156                                | Cornus sericea 'Kelseyi'                                                                                                                                                                          | Dwarf Red-Osier Dogwood                                                                                                                                                                                                                                                                                                                                                                                                                                                                                                                                                                                                                                                   | #2 pot                                                                                                                                                                                                                                                                                                                                                                                                                                                                                                                                                                                                                                                                                                                                                                                                                                                                           | 750mm                                                                                                                                                                                                                                                                                                                                                                                                                                                                                                                                                                                                                                                                                                                                                                                                                                                                                                                                                                       |
| 382                                | Mahonia nervosa                                                                                                                                                                                   | Dwarf Oregon Grape                                                                                                                                                                                                                                                                                                                                                                                                                                                                                                                                                                                                                                                        | #1 pot                                                                                                                                                                                                                                                                                                                                                                                                                                                                                                                                                                                                                                                                                                                                                                                                                                                                           | 450mm                                                                                                                                                                                                                                                                                                                                                                                                                                                                                                                                                                                                                                                                                                                                                                                                                                                                                                                                                                       |
| 13                                 | Philadelphus 'Belle Etiole'                                                                                                                                                                       | 'Belle Etiole' Mock Orange                                                                                                                                                                                                                                                                                                                                                                                                                                                                                                                                                                                                                                                | #3 pot                                                                                                                                                                                                                                                                                                                                                                                                                                                                                                                                                                                                                                                                                                                                                                                                                                                                           | 900mm                                                                                                                                                                                                                                                                                                                                                                                                                                                                                                                                                                                                                                                                                                                                                                                                                                                                                                                                                                       |
| 17                                 | Ribes 'White Icicle'                                                                                                                                                                              | Flowering Currant; White                                                                                                                                                                                                                                                                                                                                                                                                                                                                                                                                                                                                                                                  | #3 pot                                                                                                                                                                                                                                                                                                                                                                                                                                                                                                                                                                                                                                                                                                                                                                                                                                                                           | 1000mm                                                                                                                                                                                                                                                                                                                                                                                                                                                                                                                                                                                                                                                                                                                                                                                                                                                                                                                                                                      |
| 144                                | Spiraea betulifolia 'Tor'                                                                                                                                                                         | Birchleaf Spirea                                                                                                                                                                                                                                                                                                                                                                                                                                                                                                                                                                                                                                                          | #2 pot                                                                                                                                                                                                                                                                                                                                                                                                                                                                                                                                                                                                                                                                                                                                                                                                                                                                           | 900mm                                                                                                                                                                                                                                                                                                                                                                                                                                                                                                                                                                                                                                                                                                                                                                                                                                                                                                                                                                       |
| 273                                | Taxus media 'Hicksii'                                                                                                                                                                             | Hick's Yew                                                                                                                                                                                                                                                                                                                                                                                                                                                                                                                                                                                                                                                                | 1.2m ht                                                                                                                                                                                                                                                                                                                                                                                                                                                                                                                                                                                                                                                                                                                                                                                                                                                                          | 750mm                                                                                                                                                                                                                                                                                                                                                                                                                                                                                                                                                                                                                                                                                                                                                                                                                                                                                                                                                                       |
| 28                                 | Vaccinium ovatum 'Thunderbird'                                                                                                                                                                    | Evergreen Huckleberry                                                                                                                                                                                                                                                                                                                                                                                                                                                                                                                                                                                                                                                     | #3 pot                                                                                                                                                                                                                                                                                                                                                                                                                                                                                                                                                                                                                                                                                                                                                                                                                                                                           | 1000mm                                                                                                                                                                                                                                                                                                                                                                                                                                                                                                                                                                                                                                                                                                                                                                                                                                                                                                                                                                      |
| PERENNIAL                          | S                                                                                                                                                                                                 |                                                                                                                                                                                                                                                                                                                                                                                                                                                                                                                                                                                                                                                                           |                                                                                                                                                                                                                                                                                                                                                                                                                                                                                                                                                                                                                                                                                                                                                                                                                                                                                  |                                                                                                                                                                                                                                                                                                                                                                                                                                                                                                                                                                                                                                                                                                                                                                                                                                                                                                                                                                             |
| 480<br>120                         | 80% Pennisetum alopecuroides 'Hameln' 20% Gaura lindheimeri 'Whirling Butterflies' (to be interplanted behind solid row of Pennisetum at all planting bed edges so that Gaura does not flop over) | Dwarf Fountain Grass interplanted with Gaura                                                                                                                                                                                                                                                                                                                                                                                                                                                                                                                                                                                                                              | #1 pot                                                                                                                                                                                                                                                                                                                                                                                                                                                                                                                                                                                                                                                                                                                                                                                                                                                                           | 600mm<br>600mm                                                                                                                                                                                                                                                                                                                                                                                                                                                                                                                                                                                                                                                                                                                                                                                                                                                                                                                                                              |
| 90<br>90<br>55                     | 40% Achillea millefolium 'New Vintage White'<br>40% Salvia 'Caradonna'<br>20% Nepeta 'Walker's Low'                                                                                               | Blue / White Perennial Mix                                                                                                                                                                                                                                                                                                                                                                                                                                                                                                                                                                                                                                                | #1 pot                                                                                                                                                                                                                                                                                                                                                                                                                                                                                                                                                                                                                                                                                                                                                                                                                                                                           | 600mm<br>600mm<br>600mm                                                                                                                                                                                                                                                                                                                                                                                                                                                                                                                                                                                                                                                                                                                                                                                                                                                                                                                                                     |
| 75<br>65<br>65                     | 40% Achillea millefolium 'New Vintage White' 25% Allium schoenoprasum 35% Echinacea purpurea                                                                                                      | Red / White Perennial Mix                                                                                                                                                                                                                                                                                                                                                                                                                                                                                                                                                                                                                                                 | #1 pot                                                                                                                                                                                                                                                                                                                                                                                                                                                                                                                                                                                                                                                                                                                                                                                                                                                                           | 600mm<br>350mm<br>600mm                                                                                                                                                                                                                                                                                                                                                                                                                                                                                                                                                                                                                                                                                                                                                                                                                                                                                                                                                     |
|                                    | 114<br>156<br>382<br>13<br>17<br>144<br>273<br>28<br>PERENNIALS<br>480<br>120<br>90<br>90<br>55<br>75<br>65<br>65                                                                                 | 114 Berberis thunbergii atropurpurea 'Nana' 156 Cornus sericea 'Kelseyi' 382 Mahonia nervosa 13 Philadelphus 'Belle Etiole' 17 Ribes 'White Icicle' 144 Spiraea betulifolia 'Tor' 273 Taxus media 'Hicksii' 28 Vaccinium ovatum 'Thunderbird' PERENNIALS  80% Pennisetum alopecuroides 'Hameln' 20% Gaura lindheimeri 'Whirling Butterflies' (to be interplanted behind solid row of Pennisetum at all planting bed edges so that Gaura does not flop over)  90 40% Achillea millefolium 'New Vintage White' 90 40% Salvia 'Caradonna' 55 20% Nepeta 'Walker's Low' 75 40% Achillea millefolium 'New Vintage White' 65 25% Allium schoenoprasum 65 35% Echinacea purpurea | 114 Berberis thunbergii atropurpurea 'Nana' Japanese Barberry 156 Cornus sericea 'Kelseyi' Dwarf Red-Osier Dogwood 382 Mahonia nervosa Dwarf Oregon Grape 13 Philadelphus 'Belle Etiole' 'Belle Etiole' Mock Orange 17 Ribes 'White Icicle' Flowering Currant; White 144 Spiraea betulifolia 'Tor' Birchleaf Spirea 273 Taxus media 'Hicksii' Hick's Yew 28 Vaccinium ovatum 'Thunderbird' Evergreen Huckleberry PERENNIALS  480 120 80% Pennisetum alopecuroides 'Hameln' 20% Gaura lindheimeri 'Whirling Butterflies' (to be interplanted behind solid row of Pennisetum at all planting bed edges so that Gaura does not flop over)  90 40% Achillea millefolium 'New Vintage White' 90 40% Salvia 'Caradonna' Blue / White Perennial Mix 55 20% Nepeta 'Walker's Low'  75 40% Achillea millefolium 'New Vintage White' 65 25% Allium schoenoprasum 65 35% Echinacea purpurea | 114 Berberis thunbergii atropurpurea 'Nana' Japanese Barberry #3 pot 156 Cornus sericea 'Kelseyi' Dwarf Red-Osier Dogwood #2 pot 382 Mahonia nervosa Dwarf Oregon Grape #1 pot 13 Philadelphus 'Belle Etiole' 'Belle Etiole' Mock Orange #3 pot 17 Ribes 'White Icicle' Flowering Currant; White #3 pot 144 Spiraea betulifolia 'Tor' Birchleaf Spirea #2 pot 273 Taxus media 'Hicksii' Hick's Yew 1.2m ht 28 Vaccinium ovatum 'Thunderbird' Evergreen Huckleberry #3 pot PERENNIALS  480 80% Pennisetum alopecuroides 'Hameln' 20% Gaura lindheimeri 'Whirling Butterflies' (to be interplanted behind solid row of Pennisetum at all planting bed edges so that Gaura does not flop over)  90 40% Achillea millefolium 'New Vintage White' 90 40% Salvia 'Caradonna' Blue / White Perennial Mix #1 pot 20% Nepeta 'Walker's Low'  75 40% Achillea millefolium 'New Vintage White' 65 25% Allium schoenoprasum 65 35% Echinacea purpurea  Red / White Perennial Mix #1 pot |

| ια                                    | 210            | Taxus media Tileksii                                                                                                                                                                              | THORS TOW                                    | 1.2111111 | 7 30111111              |
|---------------------------------------|----------------|---------------------------------------------------------------------------------------------------------------------------------------------------------------------------------------------------|----------------------------------------------|-----------|-------------------------|
| Vo                                    | 28             | Vaccinium ovatum 'Thunderbird'                                                                                                                                                                    | Evergreen Huckleberry                        | #3 pot    | 1000mm                  |
| GRASSES /                             | PERENNIAL      | S                                                                                                                                                                                                 |                                              |           |                         |
| + + + + + + + + + + + + + + + + + + + | 480<br>120     | 80% Pennisetum alopecuroides 'Hameln' 20% Gaura lindheimeri 'Whirling Butterflies' (to be interplanted behind solid row of Pennisetum at all planting bed edges so that Gaura does not flop over) | Dwarf Fountain Grass interplanted with Gaura | #1 pot    | 600mm<br>600mm          |
|                                       | 90<br>90<br>55 | 40% Achillea millefolium 'New Vintage White'<br>40% Salvia 'Caradonna'<br>20% Nepeta 'Walker's Low'                                                                                               | Blue / White Perennial Mix                   | #1 pot    | 600mm<br>600mm<br>600mm |
|                                       | 75<br>65<br>65 | 40% Achillea millefolium 'New Vintage White' 25% Allium schoenoprasum 35% Echinacea purpurea                                                                                                      | Red / White Perennial Mix                    | #1 pot    | 600mm<br>350mm<br>600mm |

|   | 1925m²  | West Coast Seeds westcoastseeds.com   |  |
|---|---------|---------------------------------------|--|
| * | 1925111 | Brian Campbell<br>604-952-8820 ex.250 |  |

van der Zalm + associates inc. Parks & Recreation + Civil Engineering
Urban Design + Landscape Architecture Suite 1, 20177 97th Avenue Langley, British Columbia V1M 4B9 P 604.882.0024 F 604.882.0042 info@www.vdz.ca