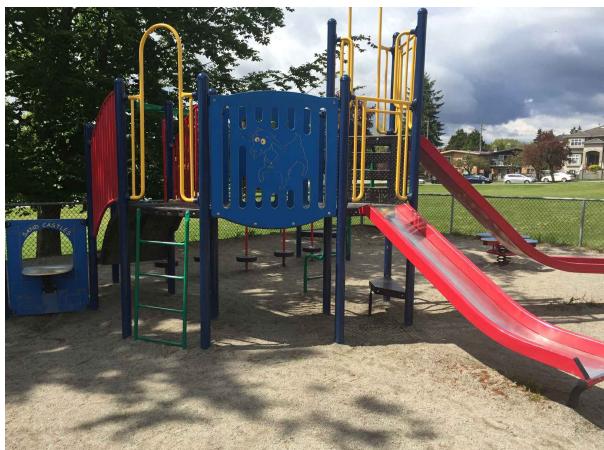

FENCING REMOVAL

KOMPAN SEE-SAW TO BE RETAINED

SWINGTIME SLIDE STRUCTURE TO BE RETAINED

SWINGTIME DIGGER TO BE RETAINED

SWINGTIME SLIDE ONLY TO BE RETAINED

Buried wading pool. DJ Addendum #1 DJ Issued for Tender