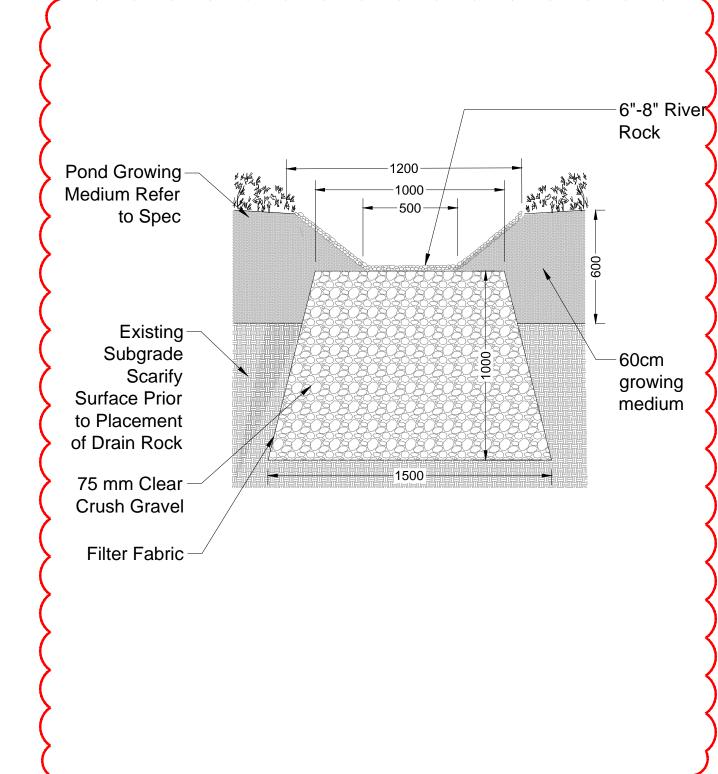

Scale: NTS

IRRIGATION MAINLINE ISOLATION VALVE

5

Scale: NTS

**BIOSWALE** 

Scale: 1:20

APRIL 2015

10-04