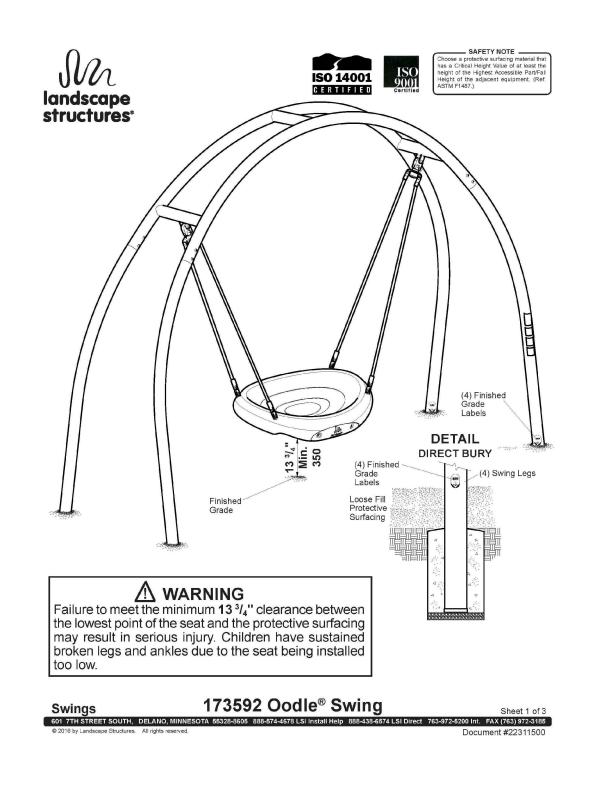

**GLOBAL MOTION** 

Scale NTS

Product: Oodle Swing Model Number: 173592 Oodle Swing Brand: Lanscape Structures Supplier: Habitat Systems Inc. Supplier Rep: Feona Schalk Phone: (604) 294-4224 To be installed as per manufacturer's specifications