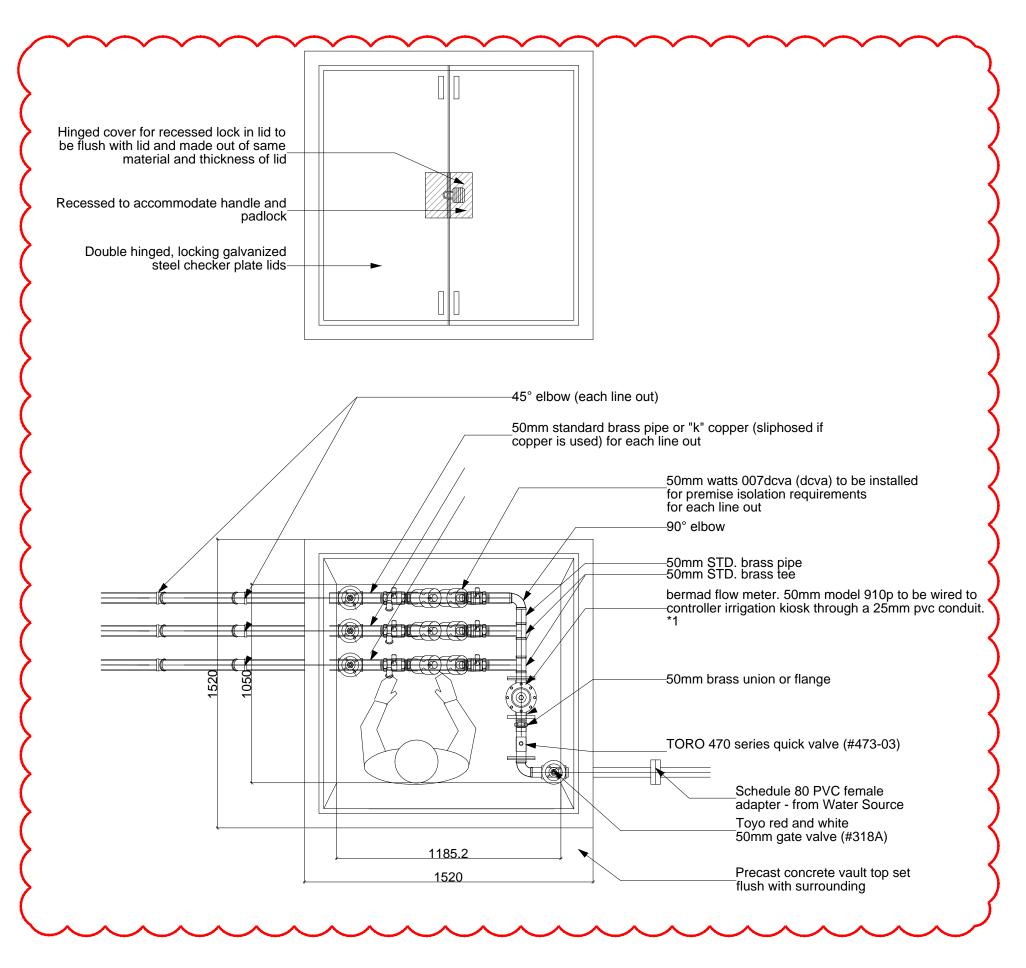

24"x36"

0

INFILTRATION CATCH BASIN

Scale: NTS

WATER SERVICE VAULT FOR EAST OF PRINCE EDWARD STREET Scale: 1:25

WATER SERVICE VAULT AND BACKFLOW PREVENTER FOR WEST Scale: 1:25

Scale: AS SHOWN

DRAINAGE CLEANOUT IN LAWN AREA

Urban Design + Landscape Architecture

info@www.vdz.ca

SEE DETAIL 7/CD-01 FOR VAULT INSTALLATION

**BACKFLOW PREVENTER** Scale: NTS

WIDTH AND INFILL

ON CONTRACT

TREATMENT AS SPECIFIED

DRAINAGE PERFORATED

STD. DETAIL NO.

SERVICE VAULT

Scale: NTS

(6)

| { | Drawn:          | Stamp:                                                                                                                                                                                                     |
|---|-----------------|------------------------------------------------------------------------------------------------------------------------------------------------------------------------------------------------------------|
| } | TW              |                                                                                                                                                                                                            |
| 6 | Checked:<br>ATP |                                                                                                                                                                                                            |
|   | Approved:       | Original Sheet Size:                                                                                                                                                                                       |
|   | ATP             | 24"x36"                                                                                                                                                                                                    |
|   | Scale:          | CONTRACTOR SHALL CHECK ALL DIMENSIONS ON THE WORK AND REPORT ANYDISCREPANCY TO THE CONSULTANT BEFORE PROCEEDING. ALL DRAWINGS AND SPECIFICATIONS ARE THE                                                   |
|   | NTS             | EXCLUSIVE PROPERTY OF THE OWNER AND MUST BE RETURNED AT THE COMPLETION OF THE WORK. ALL REZONING/DP/PPA/FHA/BP DRAWINGS MUST NOT BE PRICED FOR CONSTRUCTION UNLESS LABELED ISSUED FOR TENDER/CONSTRUCTION. |