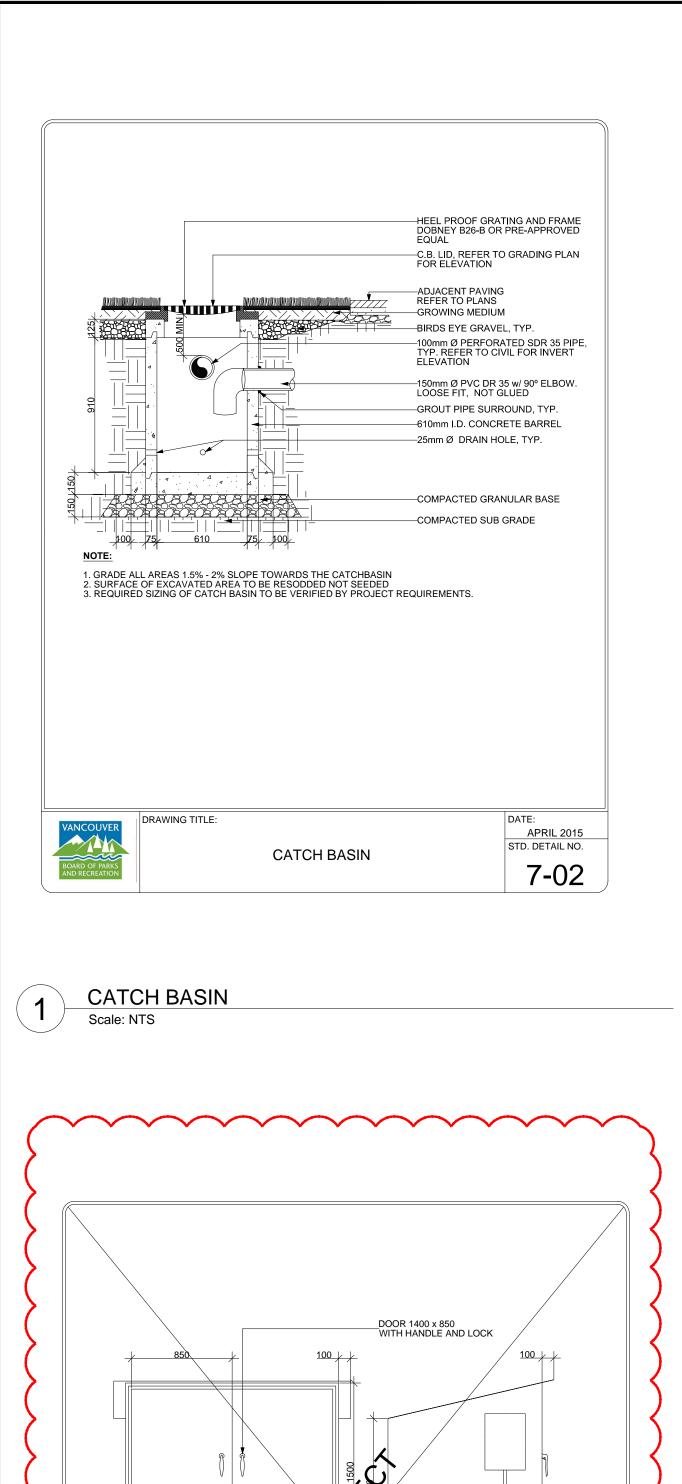

24"x36"

0

INFILTRATION CATCH BASIN

Scale: NTS

WATER SERVICE VAULT FOR EAST OF PRINCE EDWARD STREET Scale: 1:25

WATER SERVICE VAULT AND BACKFLOW PREVENTER FOR WEST Scale: 1:25

Scale: AS SHOWN

DRAINAGE CLEANOUT IN LAWN AREA