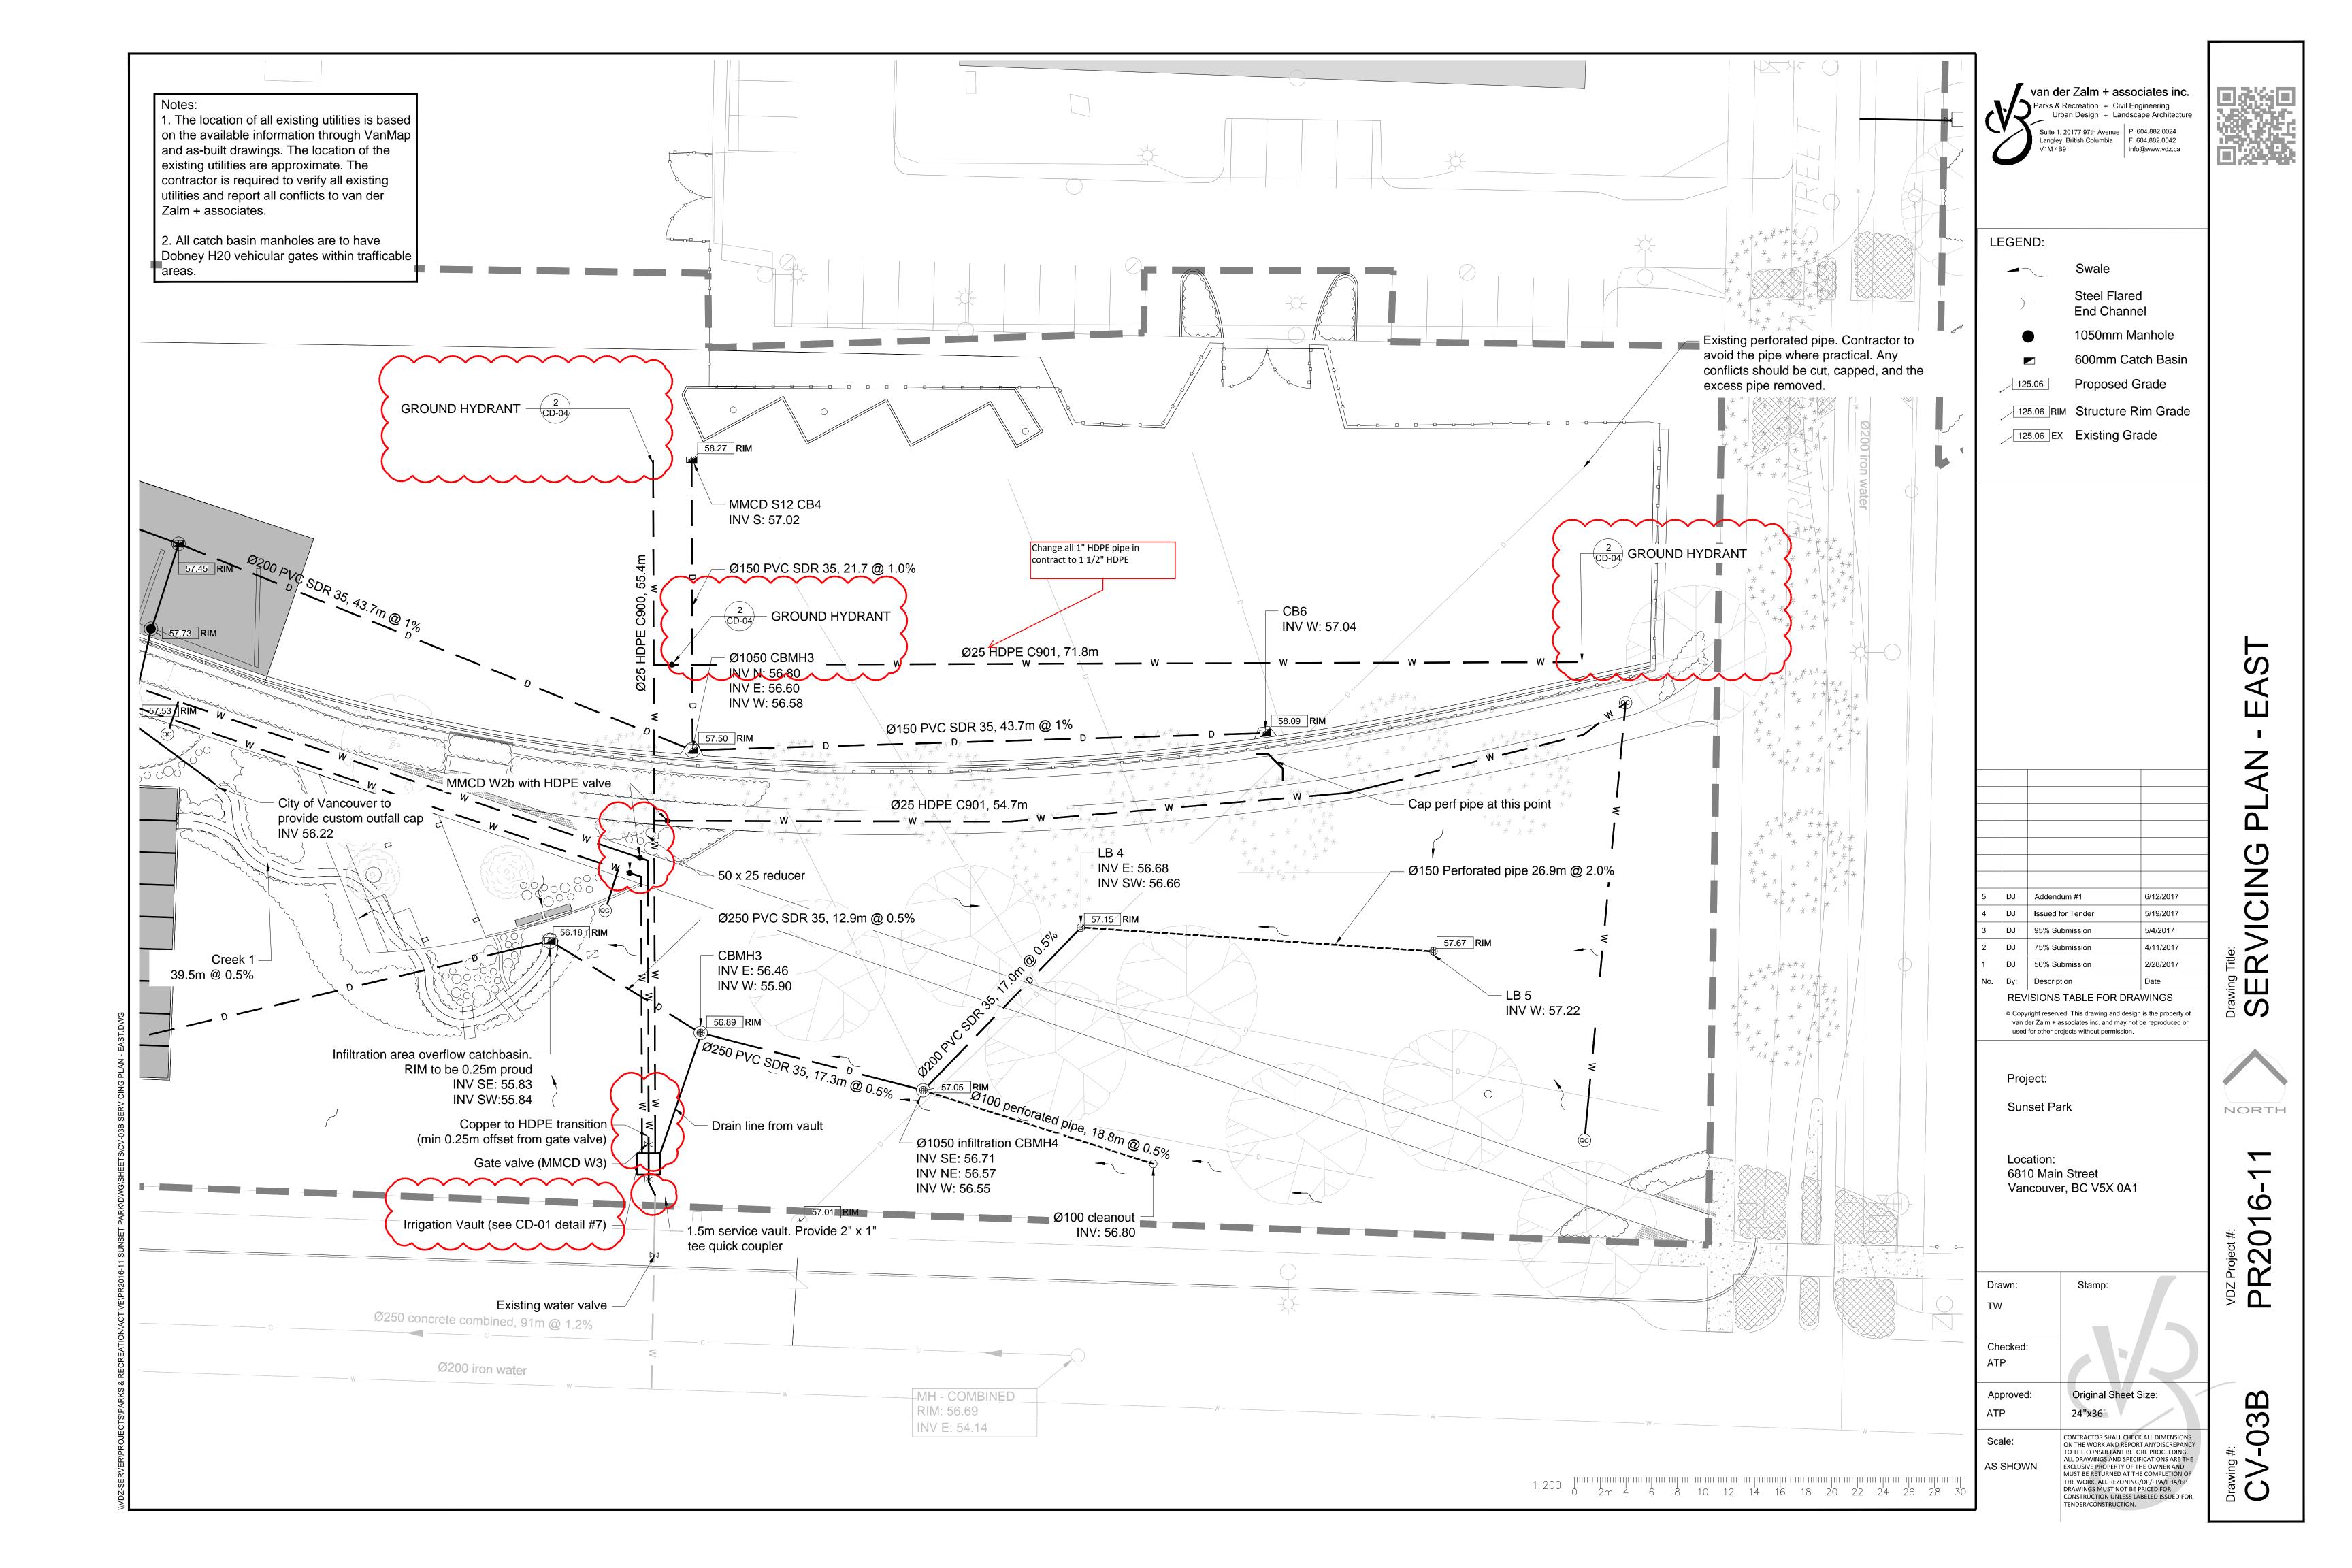

Page 1 of 2

| Sheet<br>No. | Sheet Title             | Previous<br>Revision | New<br>Revision |
|--------------|-------------------------|----------------------|-----------------|
| L-06C        | Planting Plan Northeast | 4                    | 5               |
| LD-10        | Playground Details      |                      | 5               |
| CV-03B       | Servicing Plan East     | 4                    | 5               |
| CD-01        | Civil Details           | 4                    | 5               |
| CD-02        | Civil Details           | 4                    | 5               |
| CD-03        | Civil Details           | 4                    | 5               |