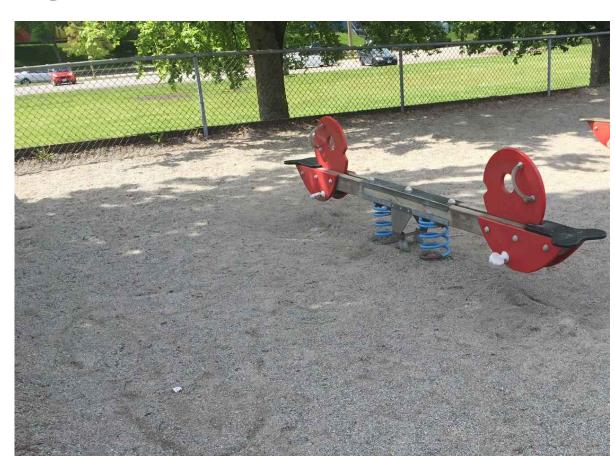

Structure: Contractor to remove and take to Evan Work Yard. PB to paint and restore for contractor to install. See below for images of features to be retained. For installation details of these re-furbished structures contact Swing Time Distributors -604-990-91867. Existing edge of asphalt and top of bank to Area of work with special tree protection consideration Existing wooden stairs to be removed Remove existing below grade wading pool. See image on right. Remove existing swing

All fruit trees to be

Digger, See-Saw, Hill Slide, and Slide

Slide to be removed

from structure and

delivered to Evans

Works Yard. To be

of off-site.

removed.

remain

removed and new fence panel sections to begin.

Existing post to be

To be removed and disposed of off-site. Wading pool material is broken concrete and gravel causing drainage issues.

**BURIED WADING POOL** 

FENCING REMOVAL

KOMPAN SEE-SAW TO BE RETAINED

SWINGTIME SLIDE STRUCTURE TO BE RETAINED

SWINGTIME DIGGER TO BE RETAINED

SWINGTIME SLIDE ONLY TO BE RETAINED

Buried wading pool. DJ Addendum #1 DJ Issued for Tender