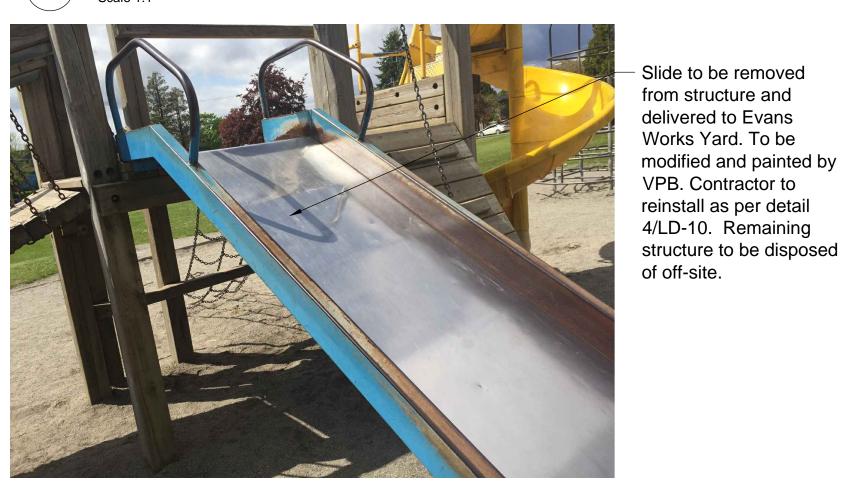

All fruit trees to be

Digger, See-Saw, Hill Slide, and Slide

Slide to be removed

from structure and

delivered to Evans

Works Yard. To be

of off-site.

removed.

## Note:

- All dimensions to be confirmed by contractor
   Contractor to remove slide from existing structure and to turn over to Vancouver Parks Board. Vancouver Parks Board will supply slide for installation by contractor
- 3. Contractor to contact Landscape Architect for approval prior to final installation

4. To be installed as per manufacturer's specifications

EMBANKMENT SLIDE Scale 1:20

1. ALL METAL TO BE HOT DIP GALVANIZED AFTER FABRICATION, PRIOR TO DELIVERY TO THE SITE 2. ALL WELDS TO BE GROUND SMOOTH PRIOR TO GALVANIZING 3. SHOP DRAWINGS REQUIRED FOR ALL FINISHES, CONNECTIONS, AND HARDWARE; SUBMIT TO VPB FOR APPROVAL