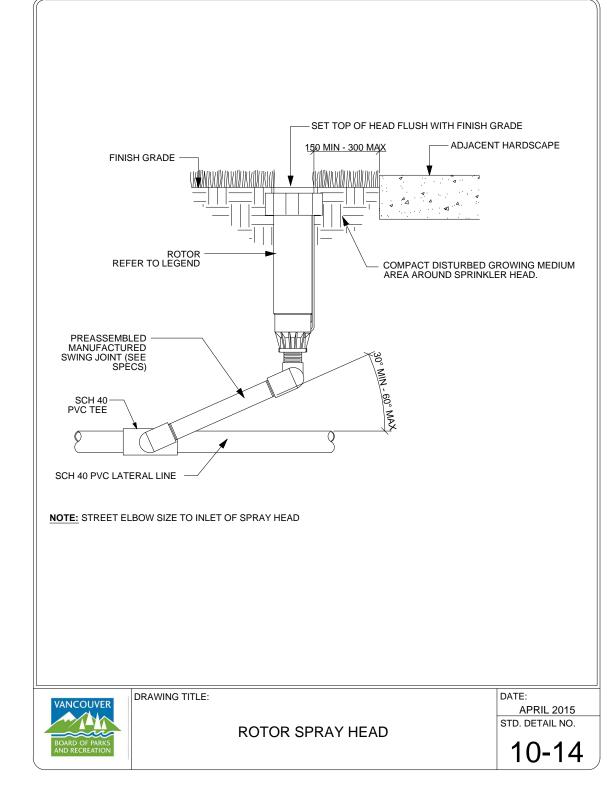

BBASE AND BASE AND BASE UNDER CURB AND GUTTER COMPACTED TO 95% MODIFIED PROCTOR DENSITY

100 GRANULAR BASE -SECTION A-A NOTE: 1. DRIVEWAYS ORIENTATED AT 90' TO CURB, UNLESS SPECIFIED OTHERWISE ON CONTRACT DRAWINGS. 2. REFER TO CONTRACT DRAWINGS, SECTION 03 30 20 FOR DETAILED SPECIFICATIONS. NOT TO SCALE

DRAWING NUMBER: DRIVEWAY CROSSING FOR BARRIER CURBS **C7** 

van der Zalm + associates inc. Parks & Recreation + Civil Engineering

Suite 1, 20177 97th Avenue P 604.882.0024 Langley, British Columbia F 604.882.0042

Urban Design + Landscape Architecture

info@www.vdz.ca

SEE DETAIL 7/CD-01 FOR VAULT INSTALLATION

**BACKFLOW PREVENTER** Scale: NTS

WIDTH AND INFILL

ON CONTRACT

TREATMENT AS SPECIFIED

DRAINAGE PERFORATED

Scale: NTS



IRRIGATION MAINLINE ISOLATION VALVE

5

Scale: NTS







**BIOSWALE** 

Scale: 1:20







APRIL 2015

10-04

STD. DETAIL NO.



SERVICE VAULT

Scale: NTS

(6)



| { | Drawn:          | Stamp:                                                                                                                                                                                                     |
|---|-----------------|------------------------------------------------------------------------------------------------------------------------------------------------------------------------------------------------------------|
| } | TW              |                                                                                                                                                                                                            |
| 6