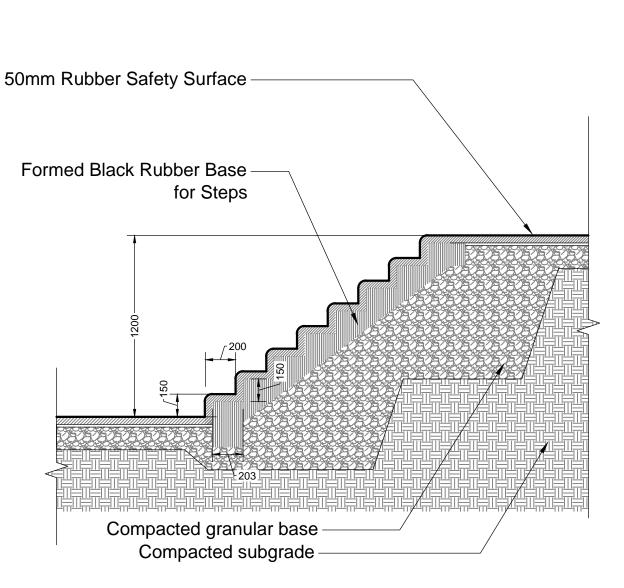

1. Poured-in-place rubber provided by landsafe supplier marathon athletic surfaces, or approved equal. Refer to supplier specifications and recommendations. 2. All depths to be as per manufacturer's recommendations.

**RUBBER STAIRS** Scale 1:25

24"x36"

Scale:

**AS SHOWN** 

CONTRACTOR SHALL CHECK ALL DIMENSIONS ON THE WORK AND REPORT ANYDISCREPANCY

TO THE CONSULTANT BEFORE PROCEEDING. ALL DRAWINGS AND SPECIFICATIONS ARE THE