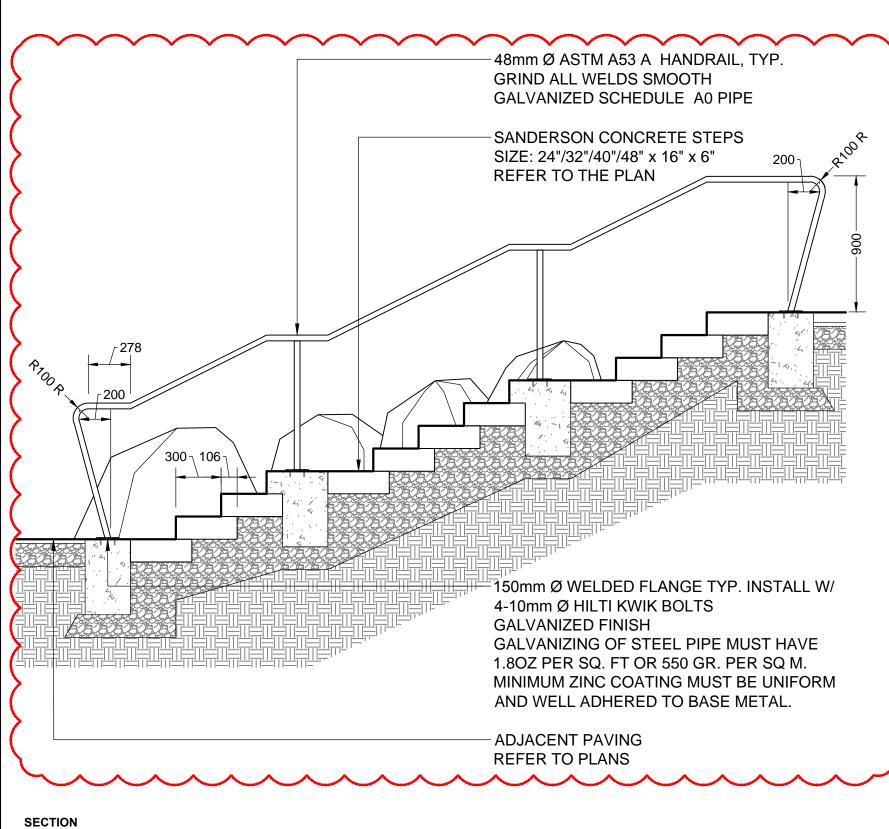

4. To be installed as per manufacturer's specifications

EMBANKMENT SLIDE Scale 1:20

1. ALL METAL TO BE HOT DIP GALVANIZED AFTER FABRICATION, PRIOR TO DELIVERY TO THE SITE 2. ALL WELDS TO BE GROUND SMOOTH PRIOR TO GALVANIZING 3. SHOP DRAWINGS REQUIRED FOR ALL FINISHES, CONNECTIONS, AND HARDWARE; SUBMIT TO VPB FOR APPROVAL

4. LENGTH OF HAND RAILS VARY WITH NUMBER OF STEP RISERS 5. HAND RAIL TO BE INSTALLED AT ONE SIDE ONLY, REFER TO PLAN 6. NO SITE PATCHING OR TOUCH-UP OF GALVANIZED FINISH WILL BE PERMITTED

TIERED STEPS WITH HANDRAIL Scale 1:25