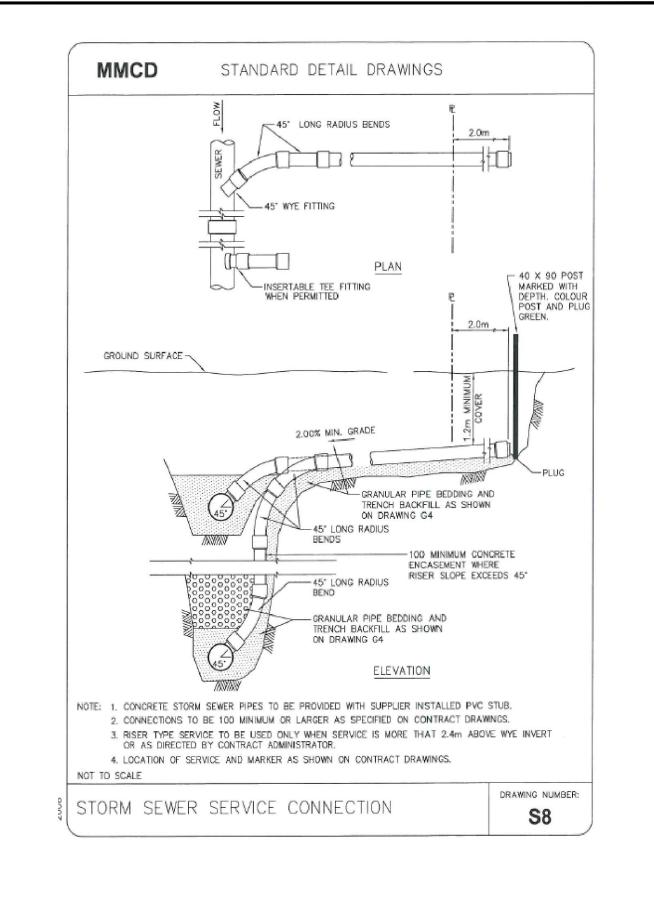

LONG RADIUS STORM CONNECTION Scale: NTS

Scale: NTS

| 5                                                      | DJ    | Addend       | um #1                                                                  |          | 6/12/2017 |
|--------------------------------------------------------|-------|--------------|------------------------------------------------------------------------|----------|-----------|
| 4                                                      | DJ    | Issued f     | or Tender                                                              |          | 5/19/2017 |
| 3                                                      | DJ    | 95% Su       | bmission                                                               |          | 5/4/2017  |
| 2                                                      | DJ    | 75% Su       | bmission                                                               |          | 4/11/2017 |
| 1                                                      | DJ    | 50% Su       | bmission                                                               |          | 2/28/2017 |
| No.                                                    | Ву:   | Descrip      | tion                                                                   |          | Date      |
| REVISIONS TABLE FOR DRAWINGS                           |       |              |                                                                        |          |           |
|                                                        | van d | ler Zalm + a | ed. This drawing and<br>issociates inc. and m<br>ojects without permis | ay not b |           |
| Project:<br>Sunset Park                                |       |              |                                                                        |          |           |
| Location:<br>6810 Main Street<br>Vancouver, BC V5X 0A1 |       |              |                                                                        |          |           |
| Drawn:                                                 |       |              | Stamp:                                                                 |          |           |