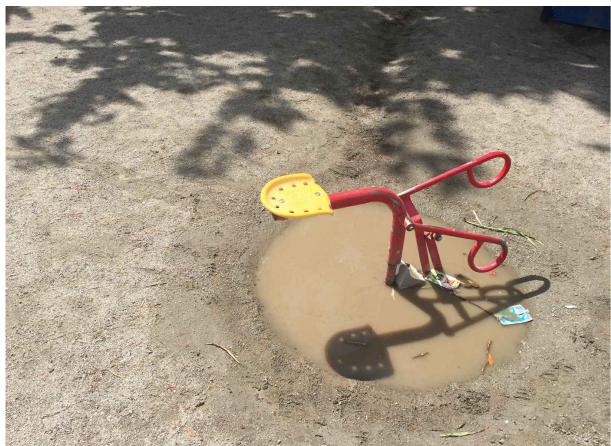

remain

removed and new fence panel sections to begin.

Existing post to be

To be removed and disposed of off-site. Wading pool material is broken concrete and gravel causing drainage issues.

**BURIED WADING POOL** 

FENCING REMOVAL

KOMPAN SEE-SAW TO BE RETAINED

SWINGTIME SLIDE STRUCTURE TO BE RETAINED

SWINGTIME DIGGER TO BE RETAINED

SWINGTIME SLIDE ONLY TO BE RETAINED

Buried wading pool. DJ Addendum #1 DJ Issued for Tender