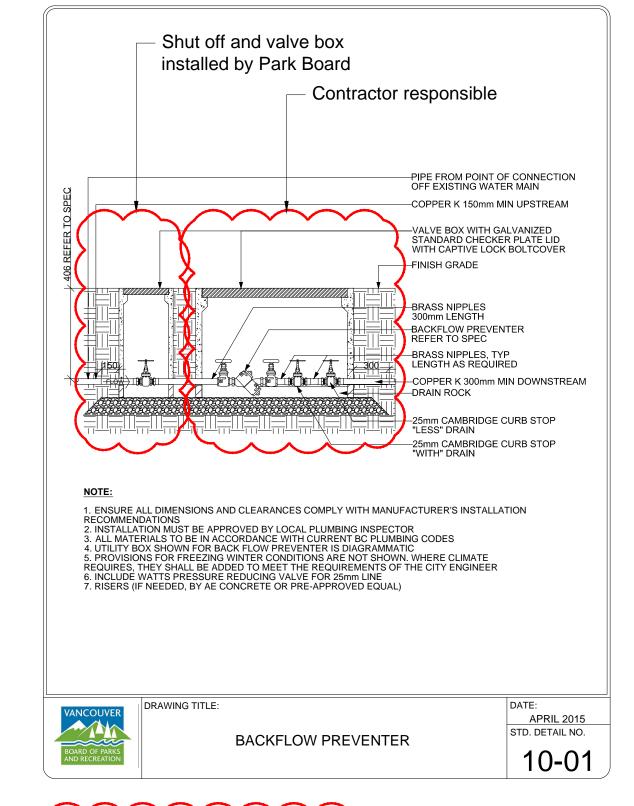

Urban Design + Landscape Architecture

info@www.vdz.ca

SEE DETAIL 7/CD-01 FOR VAULT INSTALLATION

**BACKFLOW PREVENTER** Scale: NTS

WIDTH AND INFILL

ON CONTRACT

TREATMENT AS SPECIFIED

DRAINAGE PERFORATED