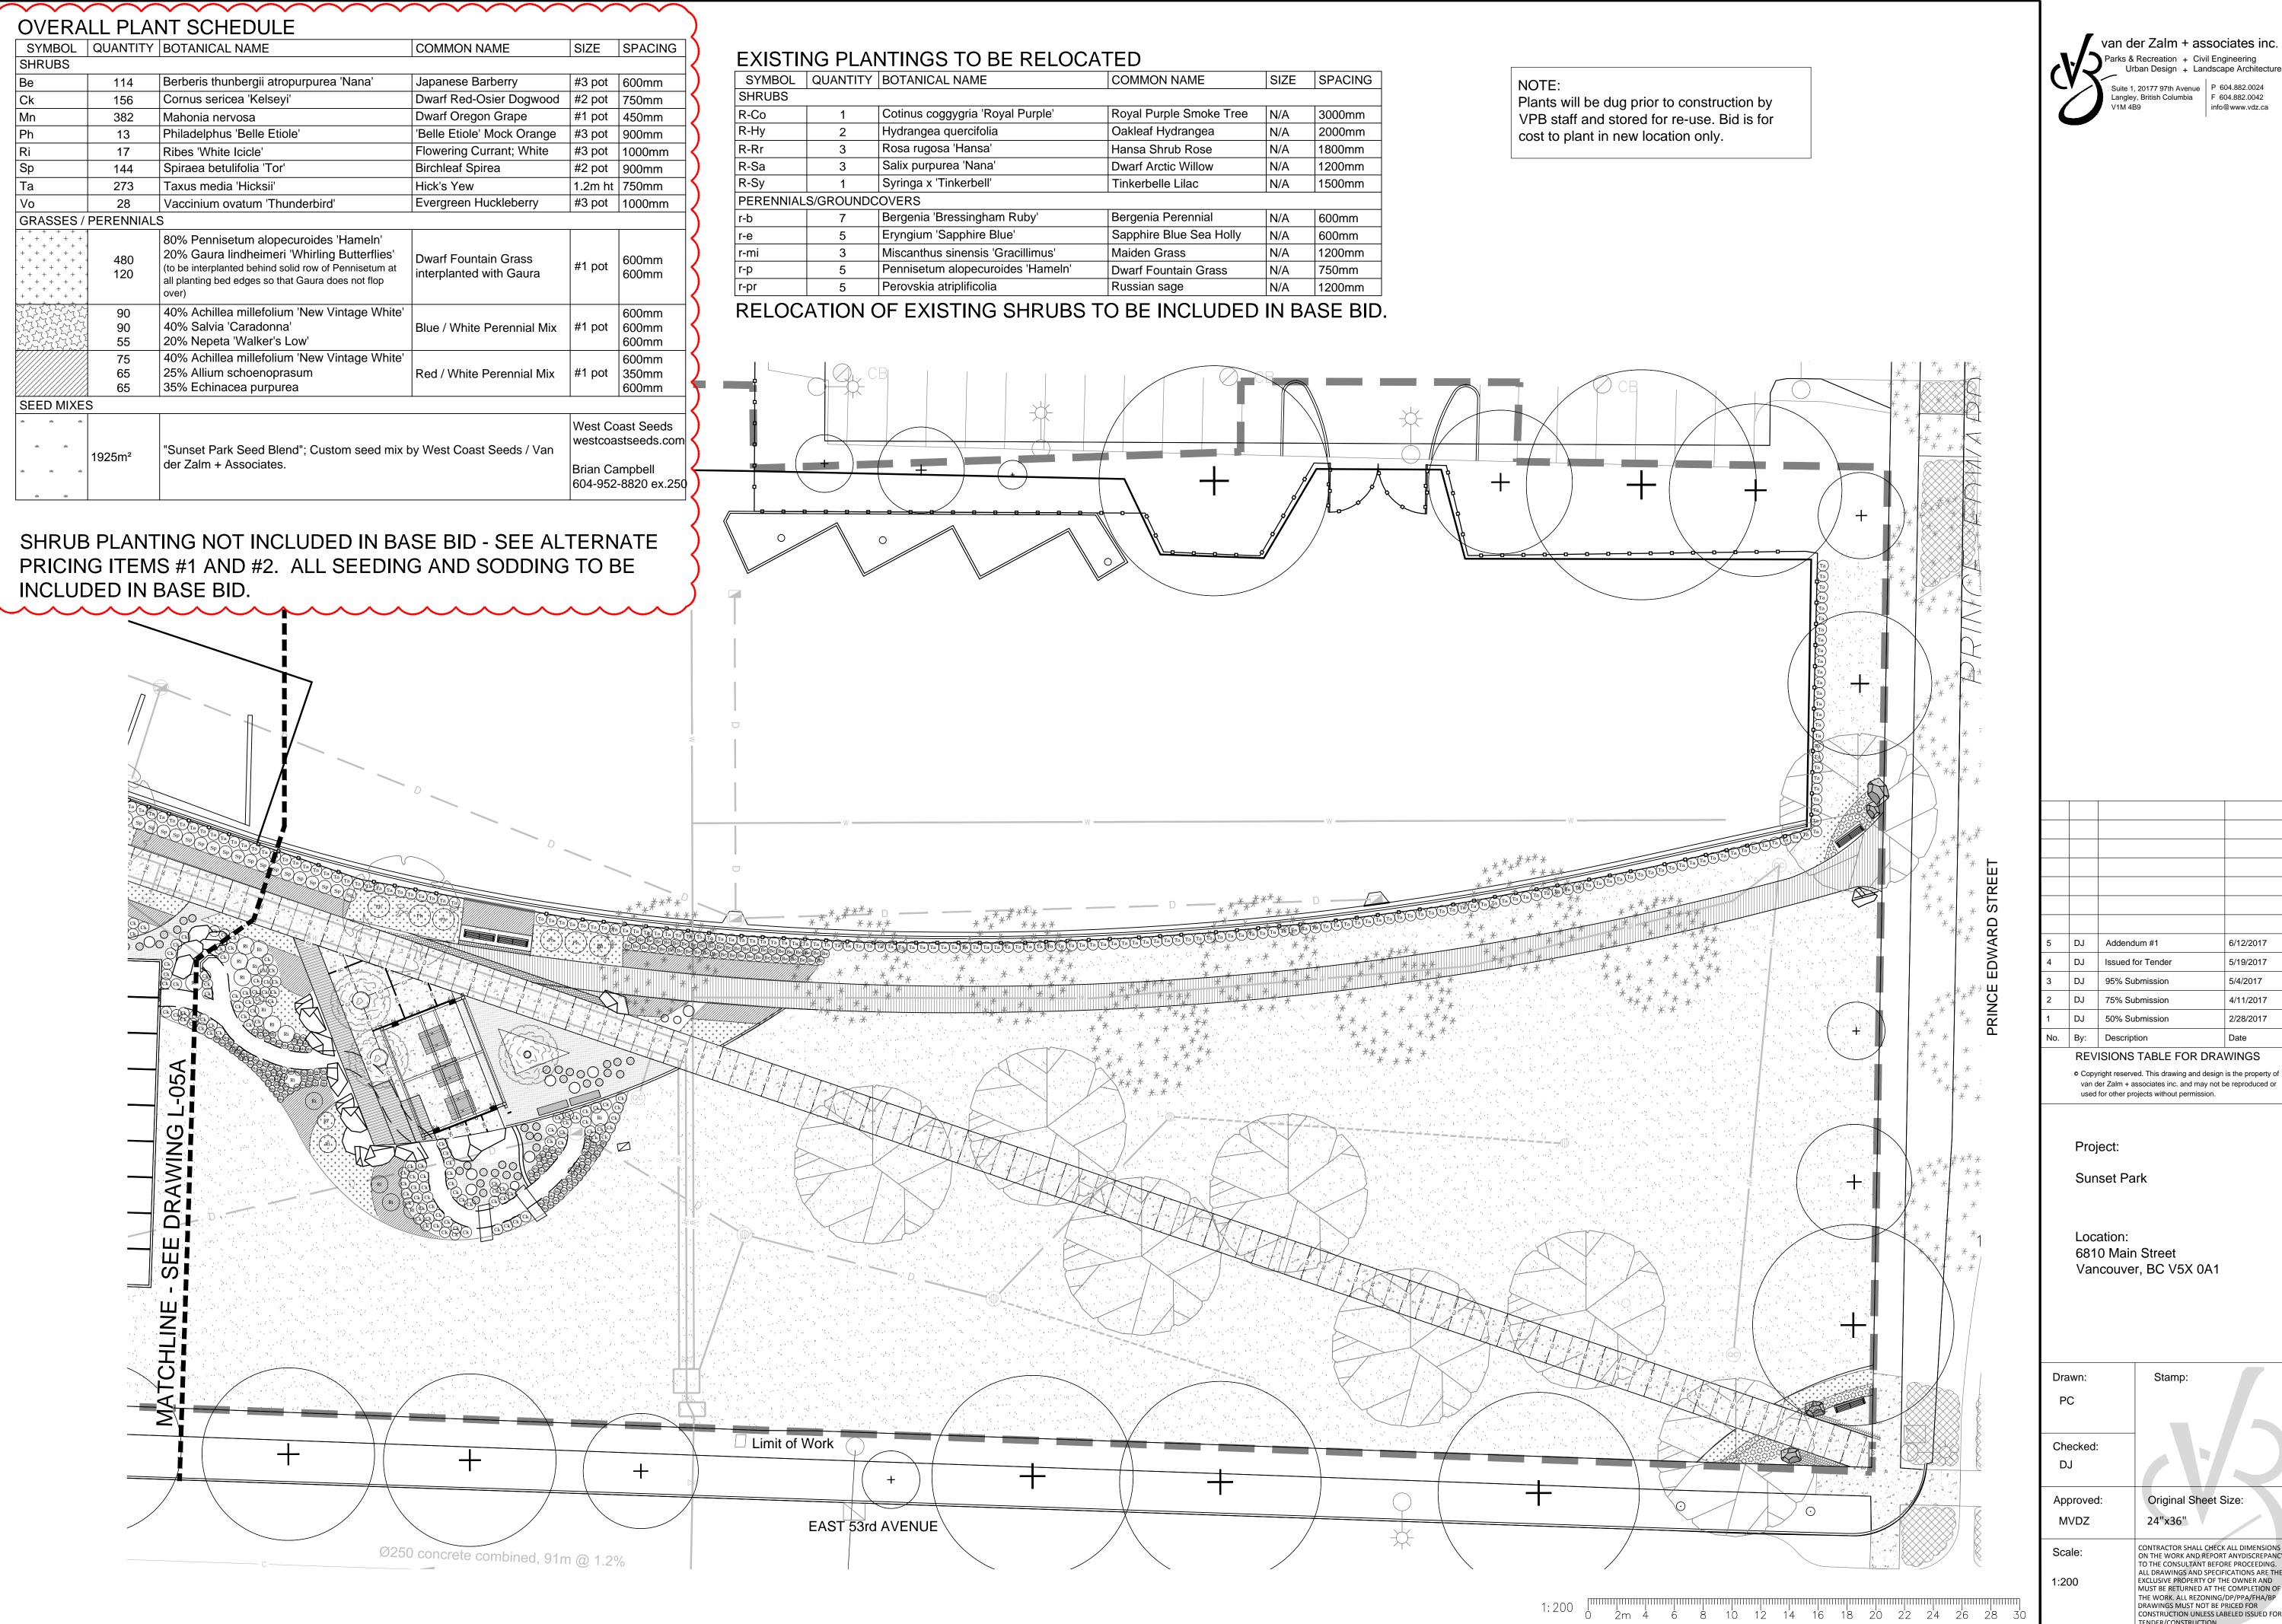

Limit of Work

| SYMBOL   QUANTITY   BOTANICAL NAME |                                                                                                                                                                                                   | COMMON NAME                                                                                                                                                                                                                                                                                                                                                                                                                                                                                                                                                                                                                                                               | SIZE                                                                                                                                                                                                                                                                                                                                                                                                                                                                                                                                                                                                                                                                                                                                                                                                                                                                             | SPACING                                                                                                                                                                                                                                                                                                                                                                                                                                                                                                                                                                                                                                                                                                                                                                                                                                                                                                                                                                     |
|------------------------------------|---------------------------------------------------------------------------------------------------------------------------------------------------------------------------------------------------|---------------------------------------------------------------------------------------------------------------------------------------------------------------------------------------------------------------------------------------------------------------------------------------------------------------------------------------------------------------------------------------------------------------------------------------------------------------------------------------------------------------------------------------------------------------------------------------------------------------------------------------------------------------------------|----------------------------------------------------------------------------------------------------------------------------------------------------------------------------------------------------------------------------------------------------------------------------------------------------------------------------------------------------------------------------------------------------------------------------------------------------------------------------------------------------------------------------------------------------------------------------------------------------------------------------------------------------------------------------------------------------------------------------------------------------------------------------------------------------------------------------------------------------------------------------------|-----------------------------------------------------------------------------------------------------------------------------------------------------------------------------------------------------------------------------------------------------------------------------------------------------------------------------------------------------------------------------------------------------------------------------------------------------------------------------------------------------------------------------------------------------------------------------------------------------------------------------------------------------------------------------------------------------------------------------------------------------------------------------------------------------------------------------------------------------------------------------------------------------------------------------------------------------------------------------|
|                                    |                                                                                                                                                                                                   |                                                                                                                                                                                                                                                                                                                                                                                                                                                                                                                                                                                                                                                                           | •                                                                                                                                                                                                                                                                                                                                                                                                                                                                                                                                                                                                                                                                                                                                                                                                                                                                                |                                                                                                                                                                                                                                                                                                                                                                                                                                                                                                                                                                                                                                                                                                                                                                                                                                                                                                                                                                             |
| 114                                | Berberis thunbergii atropurpurea 'Nana'                                                                                                                                                           | Japanese Barberry                                                                                                                                                                                                                                                                                                                                                                                                                                                                                                                                                                                                                                                         | #3 pot                                                                                                                                                                                                                                                                                                                                                                                                                                                                                                                                                                                                                                                                                                                                                                                                                                                                           | 600mm                                                                                                                                                                                                                                                                                                                                                                                                                                                                                                                                                                                                                                                                                                                                                                                                                                                                                                                                                                       |
| 156                                | Cornus sericea 'Kelseyi'                                                                                                                                                                          | Dwarf Red-Osier Dogwood                                                                                                                                                                                                                                                                                                                                                                                                                                                                                                                                                                                                                                                   | #2 pot                                                                                                                                                                                                                                                                                                                                                                                                                                                                                                                                                                                                                                                                                                                                                                                                                                                                           | 750mm                                                                                                                                                                                                                                                                                                                                                                                                                                                                                                                                                                                                                                                                                                                                                                                                                                                                                                                                                                       |
| 382                                | Mahonia nervosa                                                                                                                                                                                   | Dwarf Oregon Grape                                                                                                                                                                                                                                                                                                                                                                                                                                                                                                                                                                                                                                                        | #1 pot                                                                                                                                                                                                                                                                                                                                                                                                                                                                                                                                                                                                                                                                                                                                                                                                                                                                           | 450mm                                                                                                                                                                                                                                                                                                                                                                                                                                                                                                                                                                                                                                                                                                                                                                                                                                                                                                                                                                       |
| 13                                 | Philadelphus 'Belle Etiole'                                                                                                                                                                       | 'Belle Etiole' Mock Orange                                                                                                                                                                                                                                                                                                                                                                                                                                                                                                                                                                                                                                                | #3 pot                                                                                                                                                                                                                                                                                                                                                                                                                                                                                                                                                                                                                                                                                                                                                                                                                                                                           | 900mm                                                                                                                                                                                                                                                                                                                                                                                                                                                                                                                                                                                                                                                                                                                                                                                                                                                                                                                                                                       |
| 17                                 | Ribes 'White Icicle'                                                                                                                                                                              | Flowering Currant; White                                                                                                                                                                                                                                                                                                                                                                                                                                                                                                                                                                                                                                                  | #3 pot                                                                                                                                                                                                                                                                                                                                                                                                                                                                                                                                                                                                                                                                                                                                                                                                                                                                           | 1000mm                                                                                                                                                                                                                                                                                                                                                                                                                                                                                                                                                                                                                                                                                                                                                                                                                                                                                                                                                                      |
| 144                                | Spiraea betulifolia 'Tor'                                                                                                                                                                         | Birchleaf Spirea                                                                                                                                                                                                                                                                                                                                                                                                                                                                                                                                                                                                                                                          | #2 pot                                                                                                                                                                                                                                                                                                                                                                                                                                                                                                                                                                                                                                                                                                                                                                                                                                                                           | 900mm                                                                                                                                                                                                                                                                                                                                                                                                                                                                                                                                                                                                                                                                                                                                                                                                                                                                                                                                                                       |
| 273                                | Taxus media 'Hicksii'                                                                                                                                                                             | Hick's Yew                                                                                                                                                                                                                                                                                                                                                                                                                                                                                                                                                                                                                                                                | 1.2m ht                                                                                                                                                                                                                                                                                                                                                                                                                                                                                                                                                                                                                                                                                                                                                                                                                                                                          | 750mm                                                                                                                                                                                                                                                                                                                                                                                                                                                                                                                                                                                                                                                                                                                                                                                                                                                                                                                                                                       |
| 28                                 | Vaccinium ovatum 'Thunderbird'                                                                                                                                                                    | Evergreen Huckleberry                                                                                                                                                                                                                                                                                                                                                                                                                                                                                                                                                                                                                                                     | #3 pot                                                                                                                                                                                                                                                                                                                                                                                                                                                                                                                                                                                                                                                                                                                                                                                                                                                                           | 1000mm                                                                                                                                                                                                                                                                                                                                                                                                                                                                                                                                                                                                                                                                                                                                                                                                                                                                                                                                                                      |
| PERENNIAL                          | S                                                                                                                                                                                                 |                                                                                                                                                                                                                                                                                                                                                                                                                                                                                                                                                                                                                                                                           |                                                                                                                                                                                                                                                                                                                                                                                                                                                                                                                                                                                                                                                                                                                                                                                                                                                                                  |                                                                                                                                                                                                                                                                                                                                                                                                                                                                                                                                                                                                                                                                                                                                                                                                                                                                                                                                                                             |
| 480<br>120                         | 80% Pennisetum alopecuroides 'Hameln' 20% Gaura lindheimeri 'Whirling Butterflies' (to be interplanted behind solid row of Pennisetum at all planting bed edges so that Gaura does not flop over) | Dwarf Fountain Grass interplanted with Gaura                                                                                                                                                                                                                                                                                                                                                                                                                                                                                                                                                                                                                              | #1 pot                                                                                                                                                                                                                                                                                                                                                                                                                                                                                                                                                                                                                                                                                                                                                                                                                                                                           | 600mm<br>600mm                                                                                                                                                                                                                                                                                                                                                                                                                                                                                                                                                                                                                                                                                                                                                                                                                                                                                                                                                              |
| 90<br>90<br>55                     | 40% Achillea millefolium 'New Vintage White'<br>40% Salvia 'Caradonna'<br>20% Nepeta 'Walker's Low'                                                                                               | Blue / White Perennial Mix                                                                                                                                                                                                                                                                                                                                                                                                                                                                                                                                                                                                                                                | #1 pot                                                                                                                                                                                                                                                                                                                                                                                                                                                                                                                                                                                                                                                                                                                                                                                                                                                                           | 600mm<br>600mm<br>600mm                                                                                                                                                                                                                                                                                                                                                                                                                                                                                                                                                                                                                                                                                                                                                                                                                                                                                                                                                     |
| 75<br>65<br>65                     | 40% Achillea millefolium 'New Vintage White' 25% Allium schoenoprasum 35% Echinacea purpurea                                                                                                      | Red / White Perennial Mix                                                                                                                                                                                                                                                                                                                                                                                                                                                                                                                                                                                                                                                 | #1 pot                                                                                                                                                                                                                                                                                                                                                                                                                                                                                                                                                                                                                                                                                                                                                                                                                                                                           | 600mm<br>350mm<br>600mm                                                                                                                                                                                                                                                                                                                                                                                                                                                                                                                                                                                                                                                                                                                                                                                                                                                                                                                                                     |
|                                    | 114<br>156<br>382<br>13<br>17<br>144<br>273<br>28<br>PERENNIALS<br>480<br>120<br>90<br>90<br>55<br>75<br>65<br>65                                                                                 | 114 Berberis thunbergii atropurpurea 'Nana' 156 Cornus sericea 'Kelseyi' 382 Mahonia nervosa 13 Philadelphus 'Belle Etiole' 17 Ribes 'White Icicle' 144 Spiraea betulifolia 'Tor' 273 Taxus media 'Hicksii' 28 Vaccinium ovatum 'Thunderbird' PERENNIALS  80% Pennisetum alopecuroides 'Hameln' 20% Gaura lindheimeri 'Whirling Butterflies' (to be interplanted behind solid row of Pennisetum at all planting bed edges so that Gaura does not flop over)  90 40% Achillea millefolium 'New Vintage White' 90 40% Salvia 'Caradonna' 55 20% Nepeta 'Walker's Low' 75 40% Achillea millefolium 'New Vintage White' 65 25% Allium schoenoprasum 65 35% Echinacea purpurea | 114 Berberis thunbergii atropurpurea 'Nana' Japanese Barberry 156 Cornus sericea 'Kelseyi' Dwarf Red-Osier Dogwood 382 Mahonia nervosa Dwarf Oregon Grape 13 Philadelphus 'Belle Etiole' 'Belle Etiole' Mock Orange 17 Ribes 'White Icicle' Flowering Currant; White 144 Spiraea betulifolia 'Tor' Birchleaf Spirea 273 Taxus media 'Hicksii' Hick's Yew 28 Vaccinium ovatum 'Thunderbird' Evergreen Huckleberry PERENNIALS  480 120 80% Pennisetum alopecuroides 'Hameln' 20% Gaura lindheimeri 'Whirling Butterflies' (to be interplanted behind solid row of Pennisetum at all planting bed edges so that Gaura does not flop over)  90 40% Achillea millefolium 'New Vintage White' 90 40% Salvia 'Caradonna' Blue / White Perennial Mix 55 20% Nepeta 'Walker's Low'  75 40% Achillea millefolium 'New Vintage White' 65 25% Allium schoenoprasum 65 35% Echinacea purpurea | 114 Berberis thunbergii atropurpurea 'Nana' Japanese Barberry #3 pot 156 Cornus sericea 'Kelseyi' Dwarf Red-Osier Dogwood #2 pot 382 Mahonia nervosa Dwarf Oregon Grape #1 pot 13 Philadelphus 'Belle Etiole' 'Belle Etiole' Mock Orange #3 pot 17 Ribes 'White Icicle' Flowering Currant; White #3 pot 144 Spiraea betulifolia 'Tor' Birchleaf Spirea #2 pot 273 Taxus media 'Hicksii' Hick's Yew 1.2m ht 28 Vaccinium ovatum 'Thunderbird' Evergreen Huckleberry #3 pot PERENNIALS  480 80% Pennisetum alopecuroides 'Hameln' 20% Gaura lindheimeri 'Whirling Butterflies' (to be interplanted behind solid row of Pennisetum at all planting bed edges so that Gaura does not flop over)  90 40% Achillea millefolium 'New Vintage White' 90 40% Salvia 'Caradonna' Blue / White Perennial Mix #1 pot 20% Nepeta 'Walker's Low'  75 40% Achillea millefolium 'New Vintage White' 65 25% Allium schoenoprasum 65 35% Echinacea purpurea  Red / White Perennial Mix #1 pot |

| ια                                    | 210            | Taxus media Tileksii                                                                                                                                                                              | THORS TOW                                    | 1.2111111 | 7 30111111              |
|---------------------------------------|----------------|---------------------------------------------------------------------------------------------------------------------------------------------------------------------------------------------------|----------------------------------------------|-----------|-------------------------|
| Vo                                    | 28             | Vaccinium ovatum 'Thunderbird'                                                                                                                                                                    | Evergreen Huckleberry                        | #3 pot    | 1000mm                  |
| GRASSES /                             | PERENNIAL      | S                                                                                                                                                                                                 |                                              |           |                         |
| + + + + + + + + + + + + + + + + + + + | 480<br>120     | 80% Pennisetum alopecuroides 'Hameln' 20% Gaura lindheimeri 'Whirling Butterflies' (to be interplanted behind solid row of Pennisetum at all planting bed edges so that Gaura does not flop over) | Dwarf Fountain Grass interplanted with Gaura | #1 pot    | 600mm<br>600mm          |
|                                       | 90<br>90<br>55 | 40% Achillea millefolium 'New Vintage White'<br>40% Salvia 'Caradonna'<br>20% Nepeta 'Walker's Low'                                                                                               | Blue / White Perennial Mix                   | #1 pot    | 600mm<br>600mm<br>600mm |
|                                       | 75<br>65<br>65 | 40% Achillea millefolium 'New Vintage White' 25% Allium schoenoprasum 35% Echinacea purpurea                                                                                                      | Red / White Perennial Mix                    | #1 pot    | 600mm<br>350mm<br>600mm |

|   | 1925m²  | West Coast Seeds westcoastseeds.com   |  |
|---|---------|---------------------------------------|--|
| * | 1925111 | Brian Campbell<br>604-952-8820 ex.250 |  |

van der Zalm + associates inc. Parks & Recreation + Civil Engineering
Urban Design + Landscape Architecture Suite 1, 20177 97th Avenue Langley, British Columbia V1M 4B9 P 604.882.0024 F 604.882.0042 info@www.vdz.ca