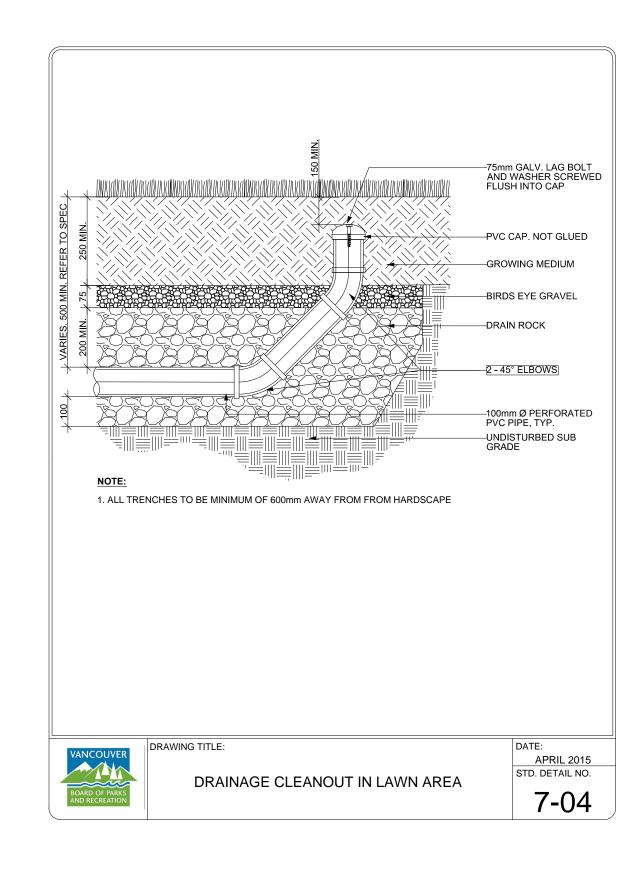

24"x36"

0

INFILTRATION CATCH BASIN

Scale: NTS

WATER SERVICE VAULT FOR EAST OF PRINCE EDWARD STREET Scale: 1:25

WATER SERVICE VAULT AND BACKFLOW PREVENTER FOR WEST Scale: 1:25

Scale: AS SHOWN

DRAINAGE CLEANOUT IN LAWN AREA