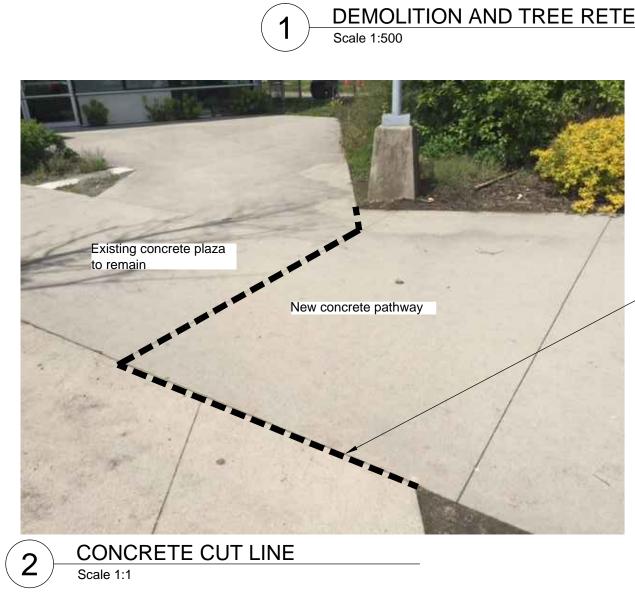

### 1. <u>DRAWING L-03B: WADING POOL</u>

Drawing L-03B is hereby amended as follows:

Remove note on L-03B regarding the removal of the existing below grade wading pool. Wading pool removal will be completed using off-site disposal unit pricing should it be undertaken.

Structure: Contractor to remove and take to Evan Work Yard. PB to paint and restore for contractor to install. See below for images of features to be retained. For installation details of these re-furbished structures contact Swing Time Distributors -604-990-91867. Existing edge of asphalt and top of bank to Area of work with special tree protection consideration Existing wooden stairs to be removed Remove existing below grade wading pool. See image on right. Remove existing swing

remain

removed and new fence panel sections to begin.

Existing post to be

To be removed and disposed of off-site. Wading pool material is broken concrete and gravel causing drainage issues.

**BURIED WADING POOL** 