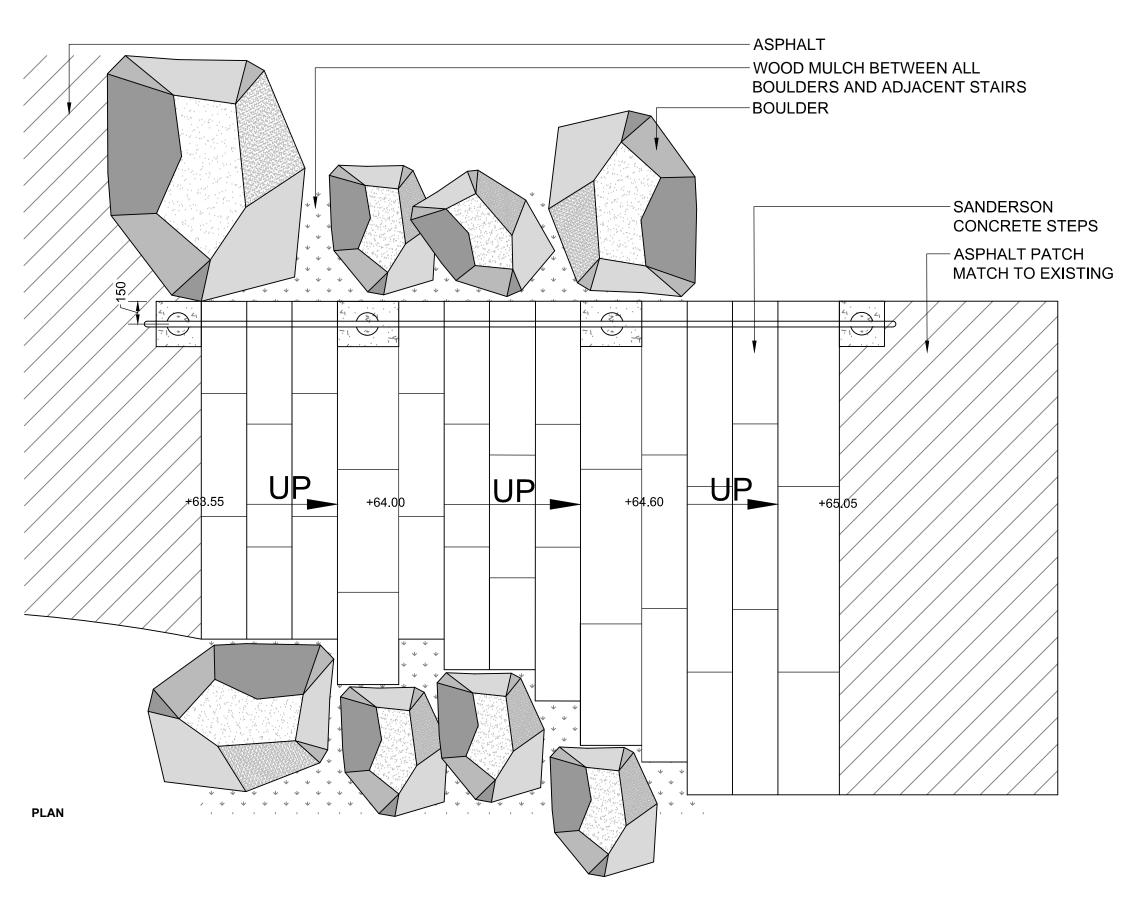

4. LENGTH OF HAND RAILS VARY WITH NUMBER OF STEP RISERS 5. HAND RAIL TO BE INSTALLED AT ONE SIDE ONLY, REFER TO PLAN 6. NO SITE PATCHING OR TOUCH-UP OF GALVANIZED FINISH WILL BE PERMITTED

TIERED STEPS WITH HANDRAIL Scale 1:25