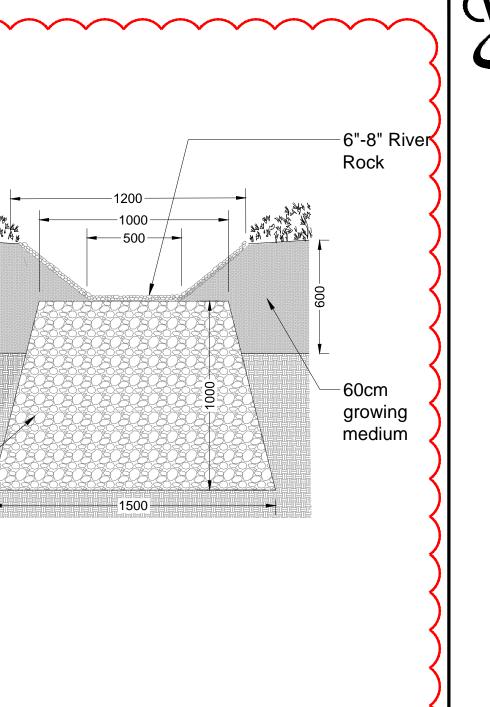

Scale: NTS

IRRIGATION MAINLINE ISOLATION VALVE

5

Scale: NTS

**BIOSWALE** 

Scale: 1:20

APRIL 2015

10-04