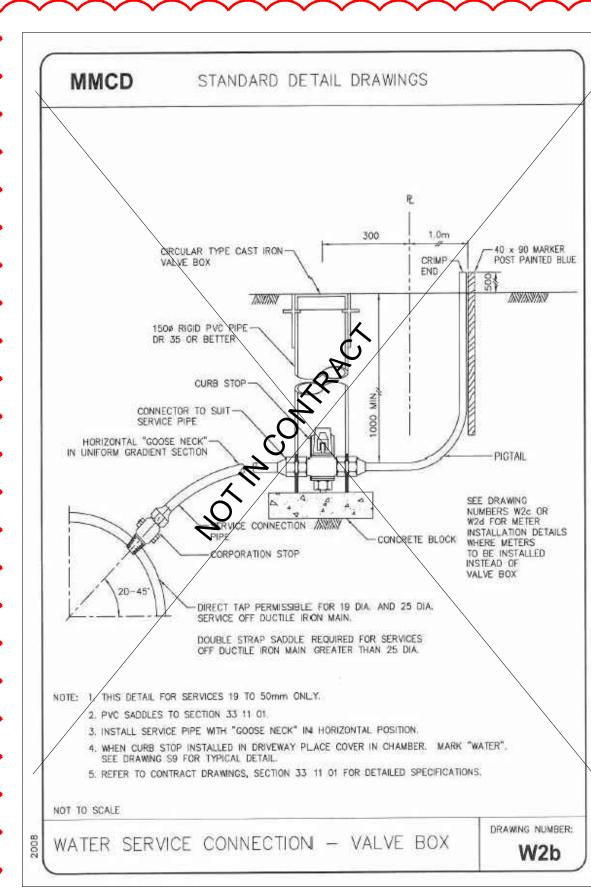

### 3. DRAWING CD-02: CIVIL DETAILS

Remove reference to steel controller kiosk, water service connection-valve box, and gate valve installation.

> DRIVEWAY CROSSING BARRIER CURB 8 SCALE: NTS

WATER SERVICE CONNECTION - VALVE BOX Scale: NTS

GATE VALVE INSTALLATION Scale: NTS

-ISOLATE CROSSING WITH 13mm EXPANSION JOINT MATERIAL -TOOLED LINES @ 150 SPACING WITH MEDIUM BROOM FINISH BETWEEN EDGES OF TOOLED LINES PARALLEL TO SIDEWALK **REVISIONS TABLE FOR DRAWINGS** CONCRETE SIDEWALK © Copyright reserved. This drawing and design is the property of van der Zalm + associates inc. and may not be reproduced or used for other projects without permission. Project: Sunset Park